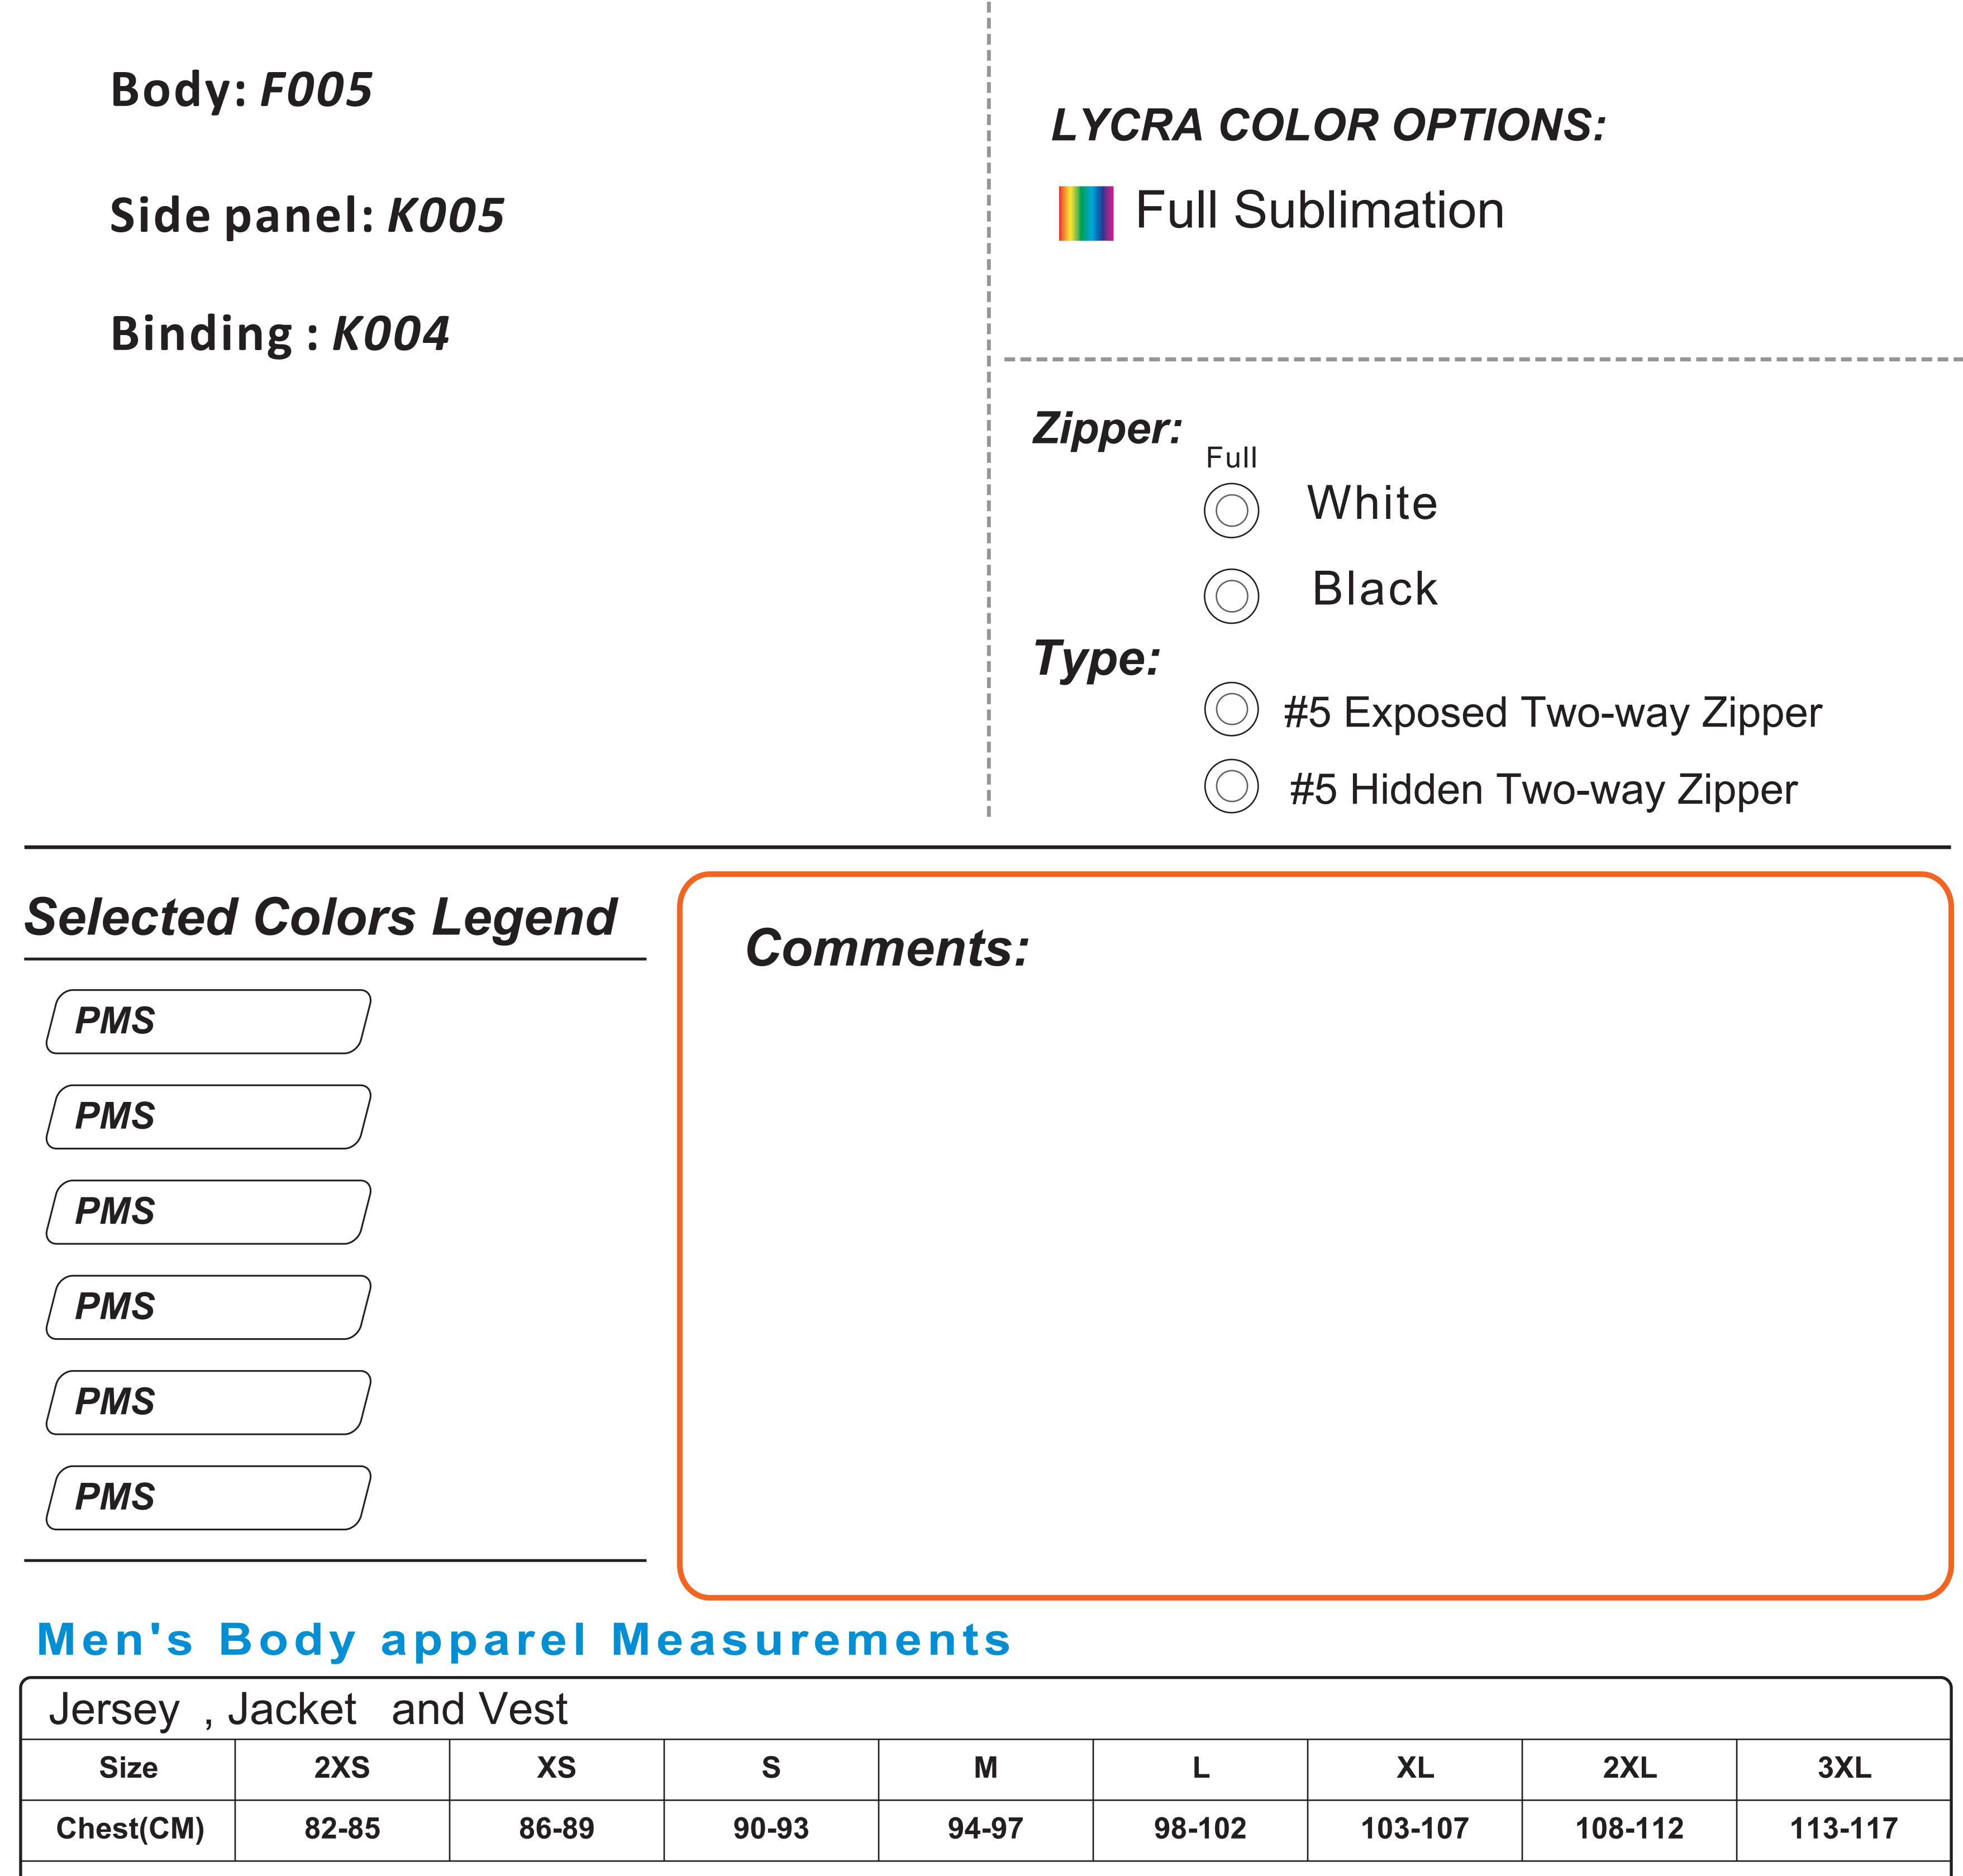

# 2021TVestMen

Back

Body: *F005* 

Side panel: K005

Binding: K004

## Selected Colors Legend

| Jersey,                 | Jacket and | d Ve | est  |  |
|-------------------------|------------|------|------|--|
| Size                    | 2XS        |      | XS   |  |
| Chest(CM)               | 82-85      |      | 86-8 |  |
| Bottom and Skinsuit     |            |      |      |  |
| Size                    | 2XS        |      | XS   |  |
| Waist(CM)               | 60-66      |      | 66-7 |  |
| Women's Body appar      |            |      |      |  |
| Jersey, Jacket and Vest |            |      |      |  |
| Size                    | XS         |      |      |  |
| Chest(CM)               | 82-85      |      |      |  |
| Bottom and Skinsuit     |            |      |      |  |
| Size                    | XS         |      |      |  |

| 86-89 | 90-93  | 94-97 | 98-102 | 103-107 | 108-112    | 113-117 |
|-------|--------|-------|--------|---------|------------|---------|
|       | -<br>- |       |        | -       |            |         |
| XS    | S      | Μ     | L      | XL      | <b>2XL</b> | 3XL     |
| 66-72 | 73-78  | 79-84 | 85-90  | 91-96   | 97-104     | 105-112 |
|       |        |       |        |         |            |         |

#### pparel Measurements

|   | est   |        |         |         |         |  |
|---|-------|--------|---------|---------|---------|--|
|   | S     | Μ      |         | XL      | 2XL     |  |
|   | 86-89 | 90-93  | 94-97   | 98-102  | 103-107 |  |
| t |       |        |         |         |         |  |
|   | S     | Μ      |         | XL      | 2XL     |  |
|   | 91-96 | 97-102 | 103-108 | 109-116 | 117-124 |  |
|   |       | I      |         | 1       |         |  |