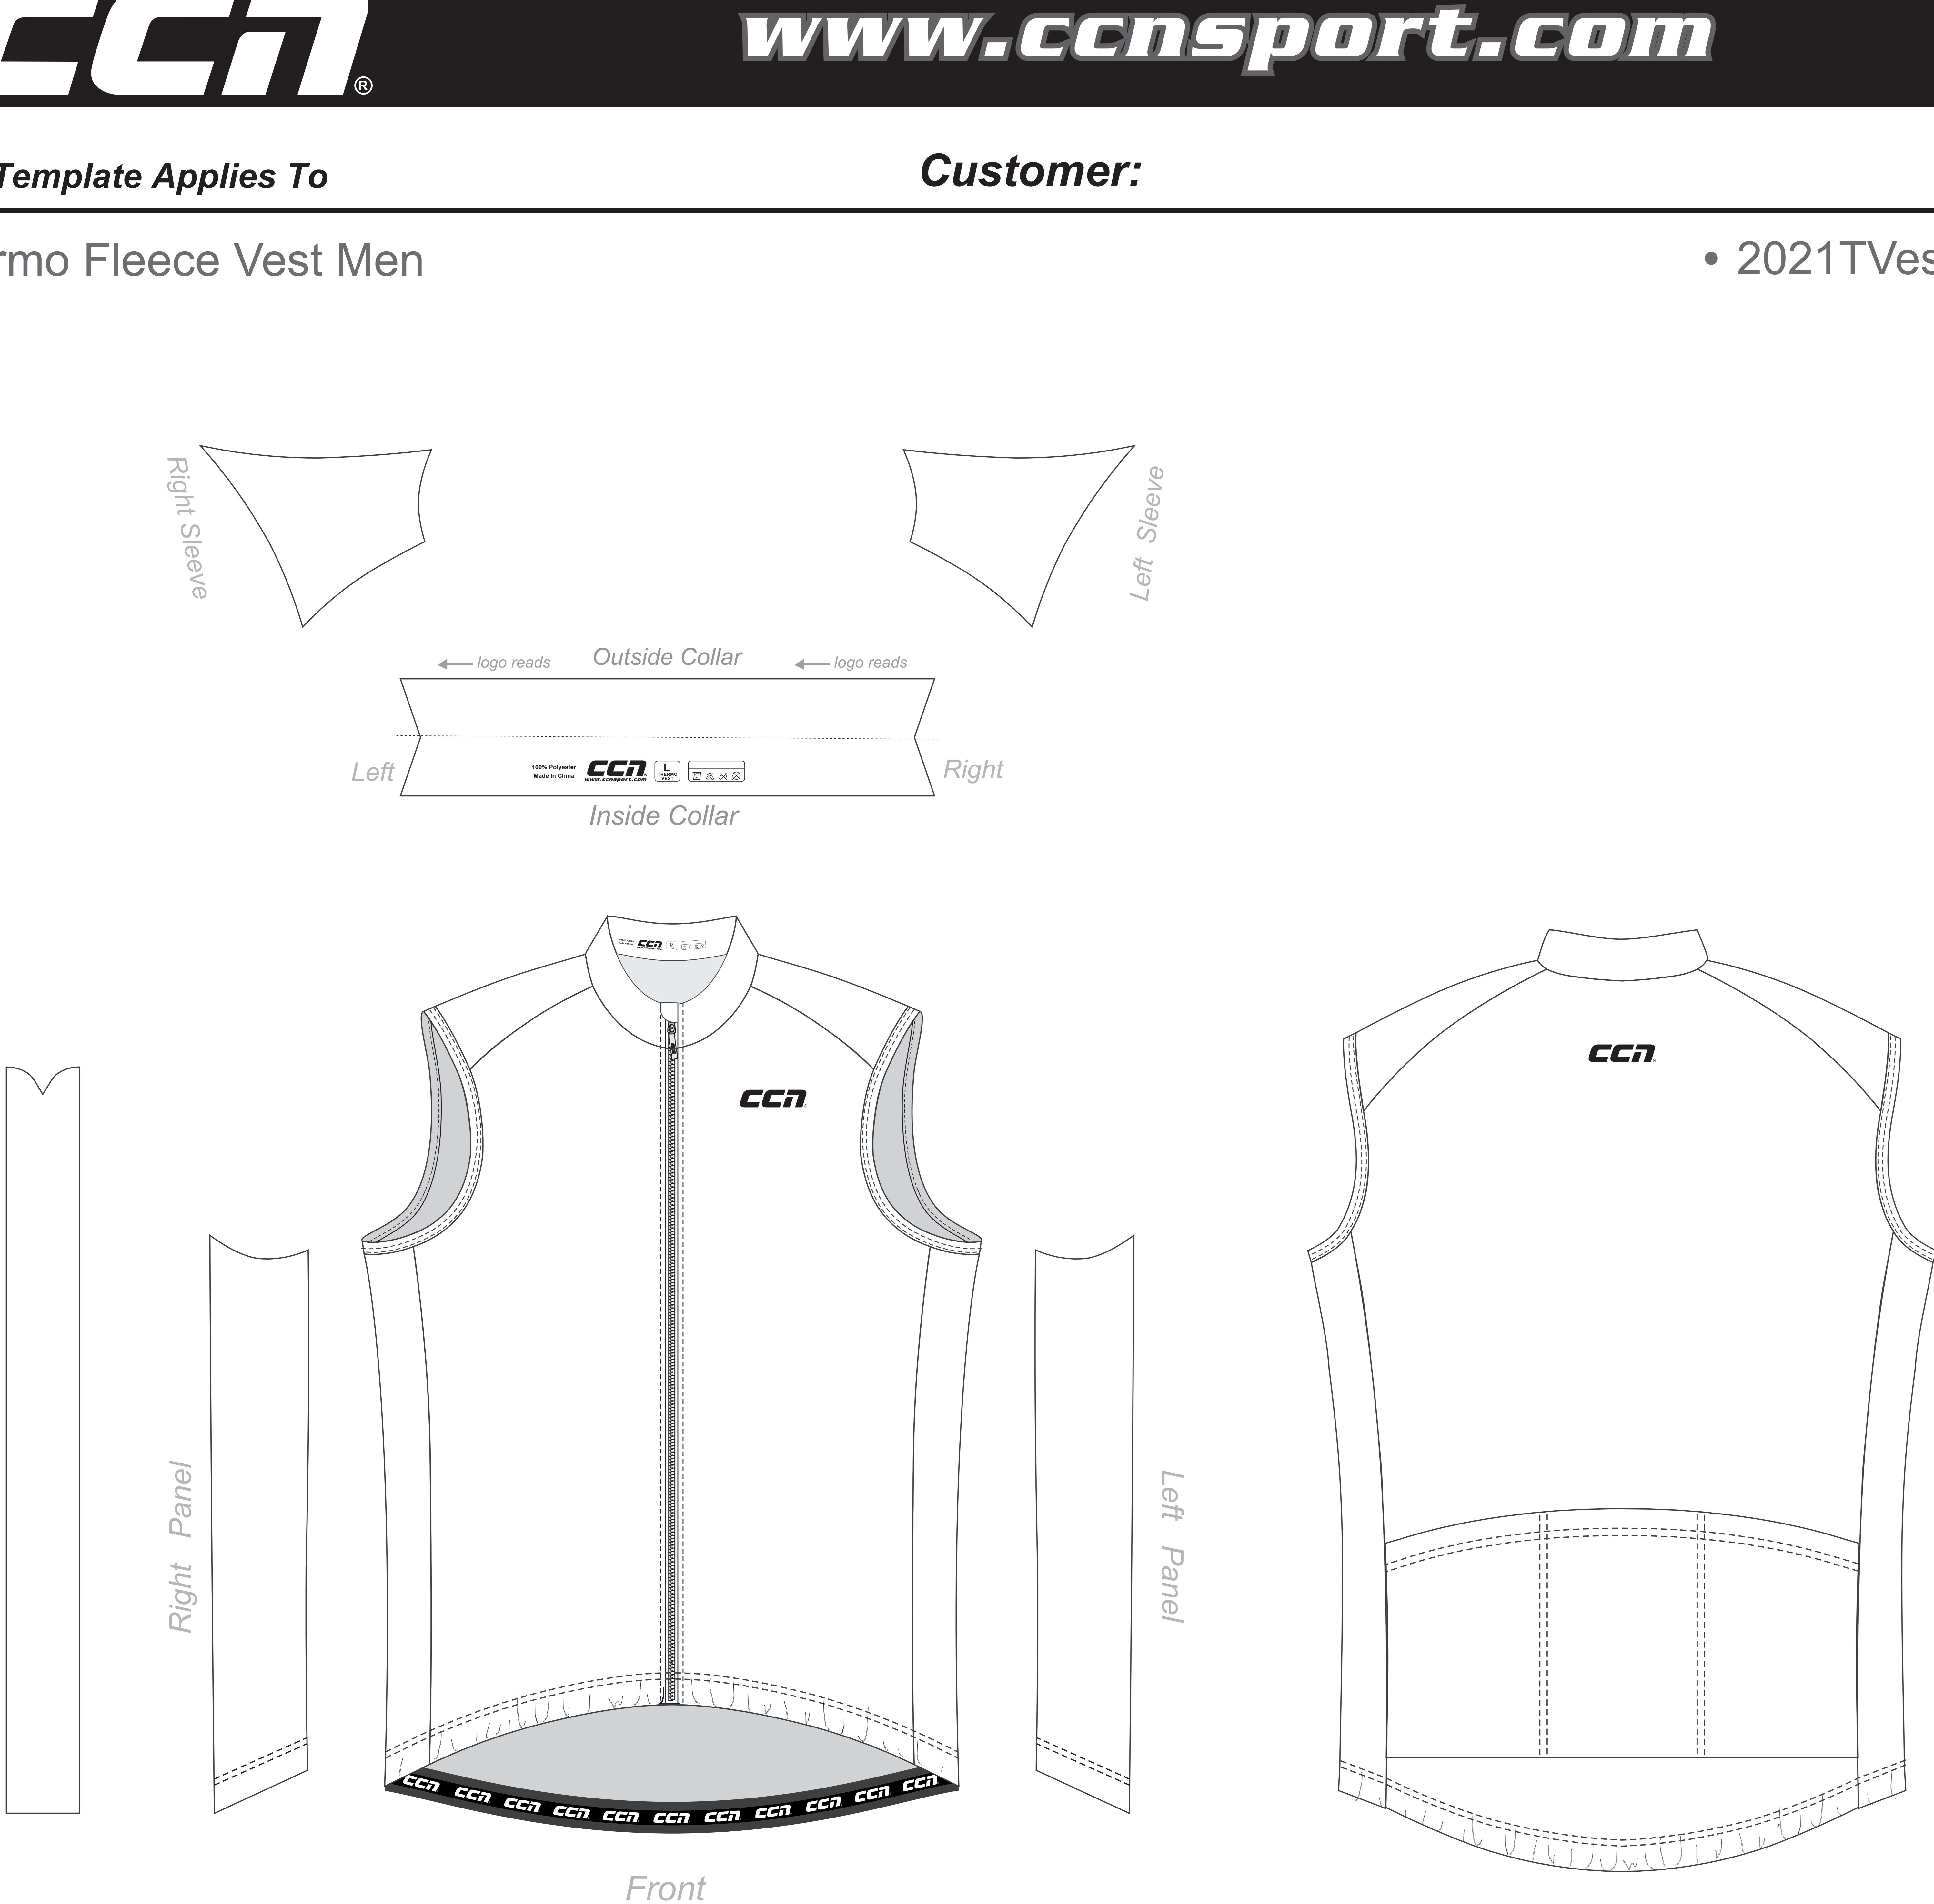

### This Template Applies To

# Thermo Fleece Vest Men

Info@ccnsport.com 

Date:

# 2021TVestMen

Back

Body: *F005* 

Side panel: K005

Binding: K004