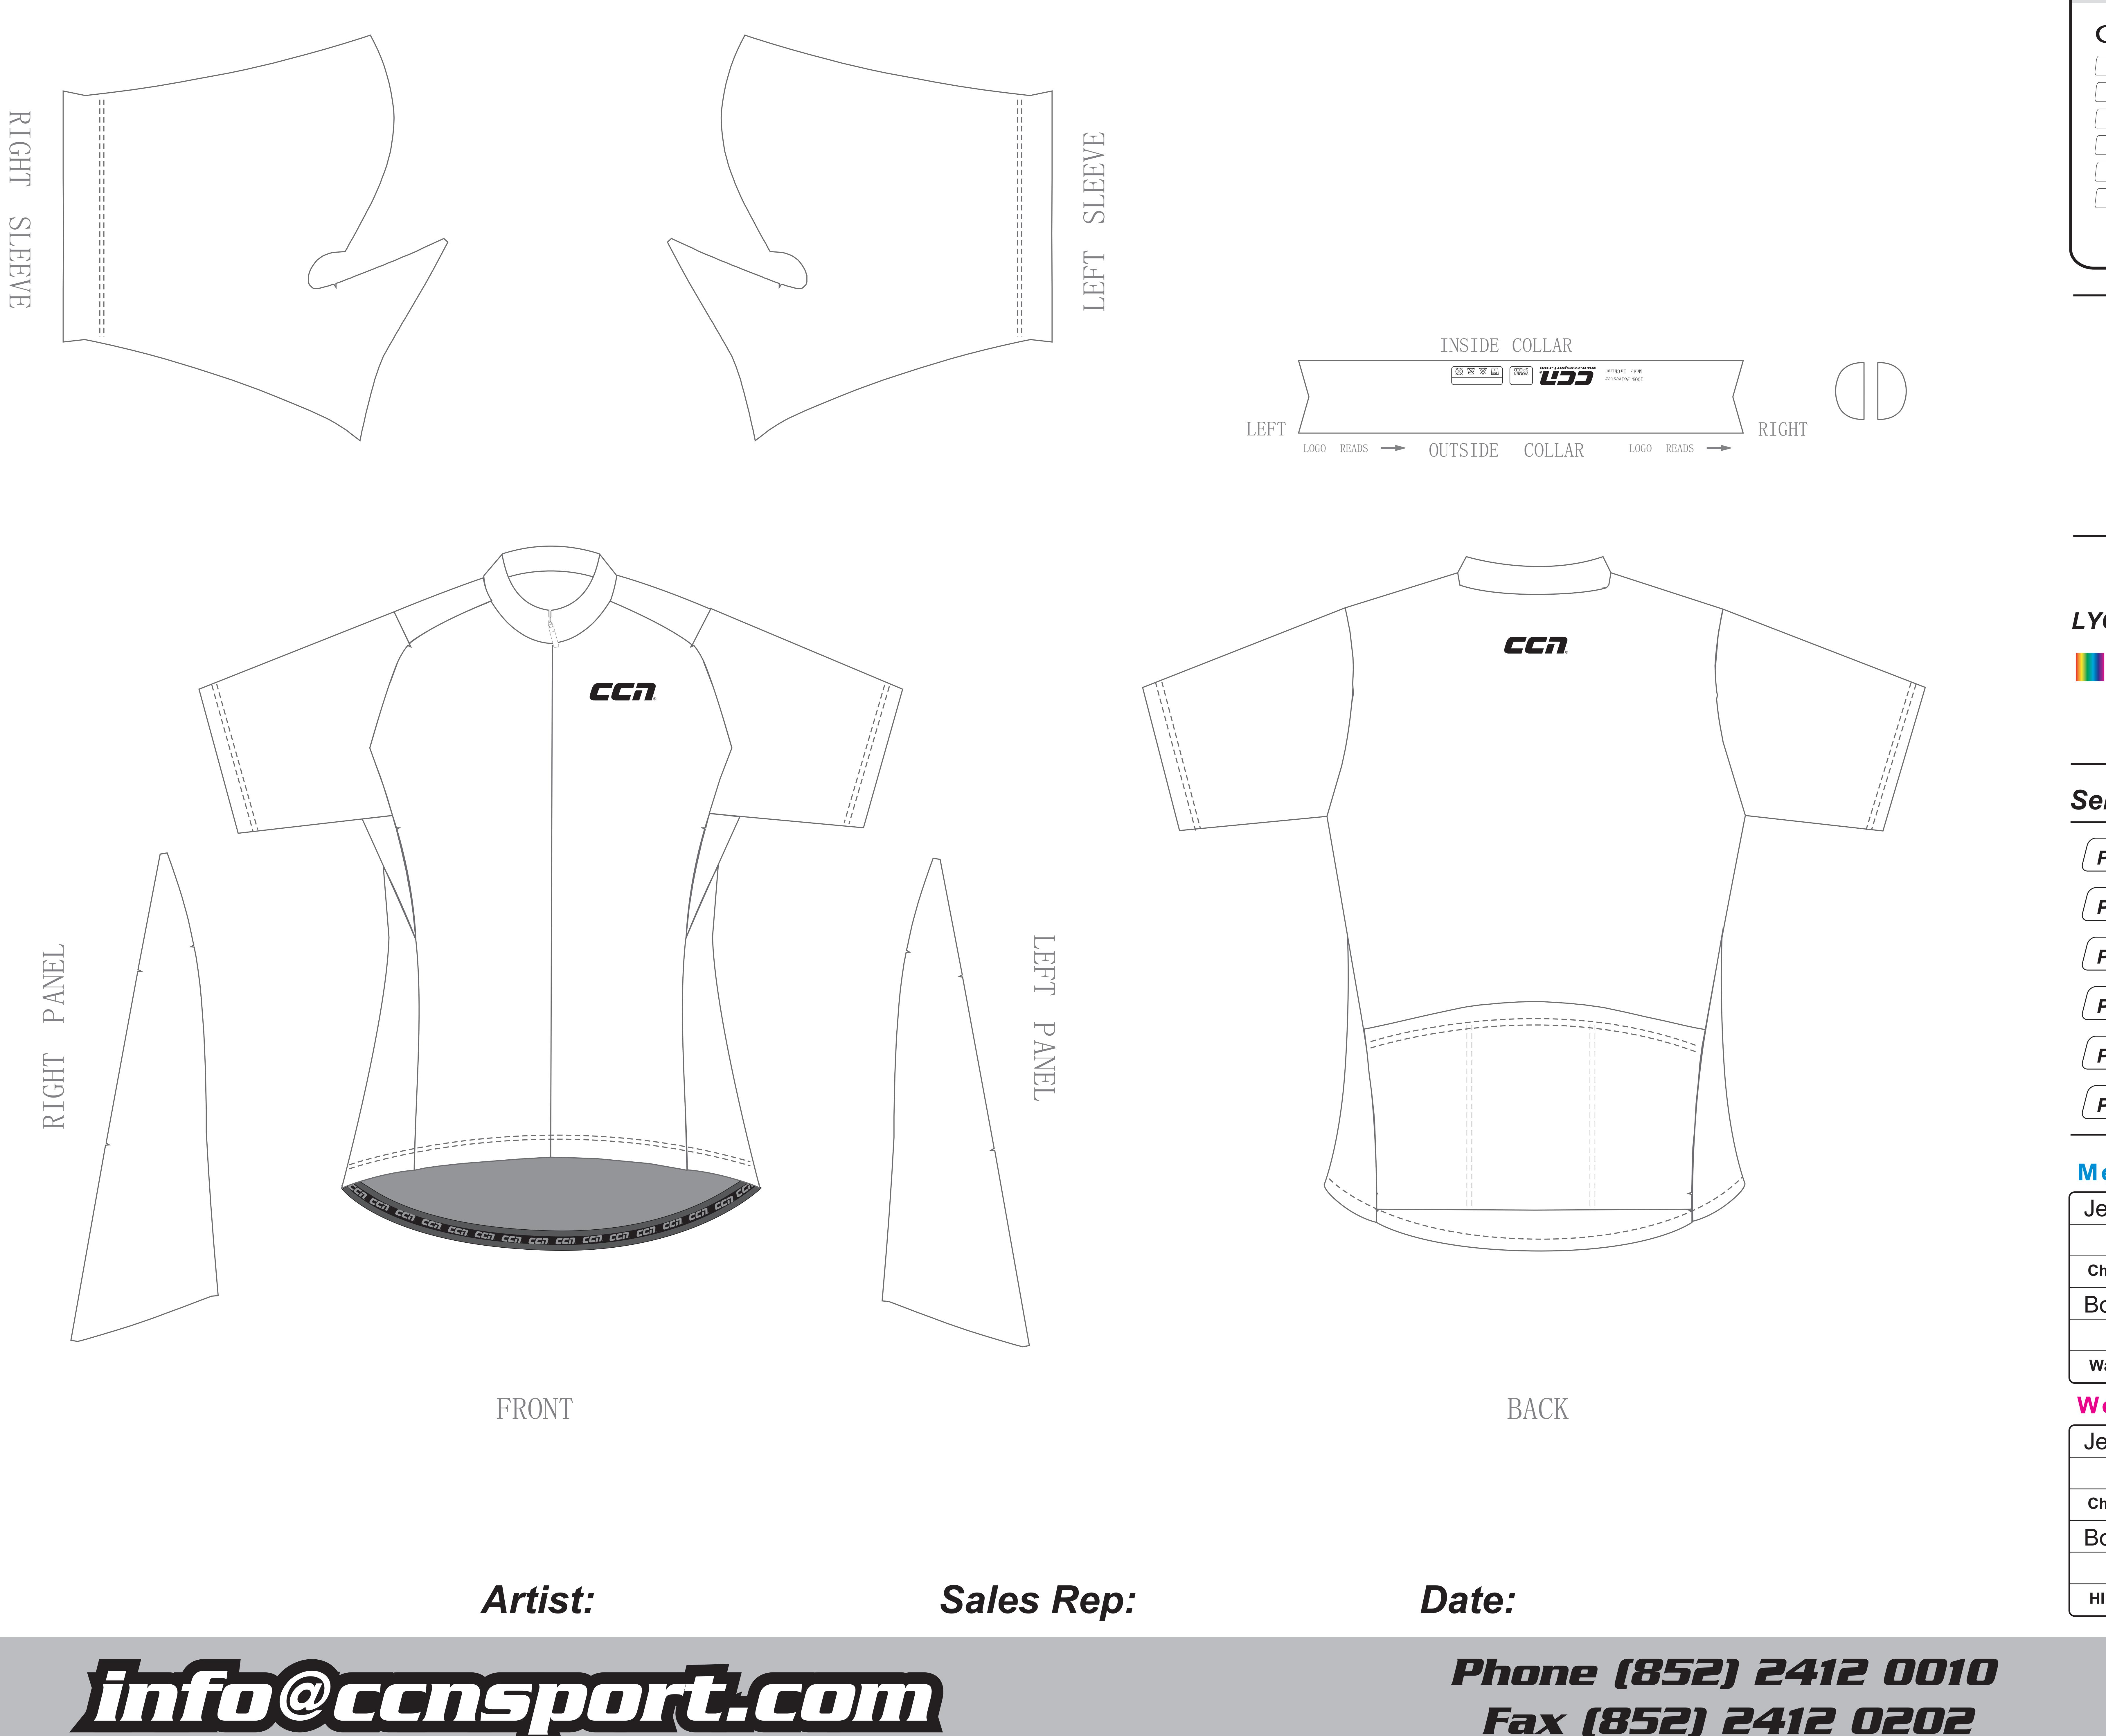

## This Template Applies To Speed Short Sleeve Jersey

# 2021SpJerseyWomen

#### LYCRA COLOR OPTI Full Sublimation

#### Selected Colors L

| PMS |  |
|-----|--|
| PMS |  |

#### Men's Body app

| Jersey,   | Jacket and Ve                     | est   |       |       |        |         |          |            |  |
|-----------|-----------------------------------|-------|-------|-------|--------|---------|----------|------------|--|
| Size      | 2XS                               | XS    | S     | Μ     | L      | XL      | 2XL      | 3XL        |  |
| Chest(CM) | 82-85                             | 86-89 | 90-93 | 94-97 | 98-102 | 103-107 | 108-112  | 113-117    |  |
| Bottom a  | and Skinsuit                      |       |       |       |        |         |          |            |  |
| Size      | 2XS                               | XS    | S     | Μ     | L      | XL      | 2XL      | 3XL        |  |
| Waist(CM) | 60-66                             | 66-72 | 73-78 | 79-84 | 85-90  | 91-96   | 97-104   | 105-112    |  |
| Women'    | Women's Body apparel Measurements |       |       |       |        |         |          |            |  |
| Jersey,   | Jacket and Ve                     | est   |       |       |        |         |          |            |  |
| Size      | XS                                | S     | S     |       | L      |         | XL       | <b>2XL</b> |  |
| Chest(CM) | 82-85                             | 86-89 | 86-89 |       | 94-97  |         | 3-102    | 103-107    |  |
| Bottom a  | and Skinsuit                      |       |       |       |        |         | <b>_</b> |            |  |
| Size      | XS                                | S     |       | Μ     | L      |         | XL       | <b>2XL</b> |  |
|           |                                   |       |       |       |        |         |          |            |  |

| Size                           | 2XS                       | XS        | S               | M     | L               | XL      | 2XL         | 3XL            |
|--------------------------------|---------------------------|-----------|-----------------|-------|-----------------|---------|-------------|----------------|
| Chest(CM)                      | 82-85                     | 86-89     | 90-93           | 94-97 | 98-102          | 103-107 | 108-112     | 113-117        |
| Bottom a                       | and Skinsui               | it        |                 |       |                 |         |             |                |
| Size                           | 2XS                       | XS        | S               | Μ     | L               | XL      | 2XL         | 3XL            |
| Waist(CM)                      | 60-66                     | 66-72     | 73-78           | 79-84 | 85-90           | 91-96   | 97-104      | 105-112        |
| Women'                         | s Body a                  | apparel N | leasure         | ments | •               |         | •           |                |
|                                |                           |           | <b>leasure</b>  | ments |                 |         |             |                |
| Jersey, J                      | Jacket and                |           | <b>Aeasure</b>  |       |                 |         |             |                |
|                                |                           |           | <b>S</b>        | ments |                 |         | XL          | 2XL            |
| Jersey, J                      | Jacket and                | d Vest    | <b>S</b><br>-89 |       | L<br>94-97      |         | XL<br>3-102 | 2XL<br>103-107 |
| Jersey, J<br>Size<br>Chest(CM) | Jacket and<br>xs          | d Vest    | S               | M     | L<br>94-97      |         |             |                |
| Jersey, J<br>Size<br>Chest(CM) | Jacket and<br>xs<br>82-85 | d Vest    | S               | M     | L<br>94-97<br>L | 98      |             |                |

|              |                                  |             |     | CUFF:                             | W/O Elastic Gripper                                                         |
|--------------|----------------------------------|-------------|-----|-----------------------------------|-----------------------------------------------------------------------------|
|              |                                  |             |     | HEM:                              | W/O Elastic O Gripper                                                       |
| <i>IONS:</i> | <i>Zipper:</i><br>White<br>Black | Full   O    | 3/4 | <section-header></section-header> | Type:Image: state#8 Exposed ZipperImage: stateHidden ZipperInvisible Zipper |
| egend        | - Com                            | <b>Imen</b> | ts: |                                   |                                                                             |
| oarel N      | <b>Neasure</b>                   | ment        | t s |                                   |                                                                             |
|              |                                  |             |     |                                   |                                                                             |