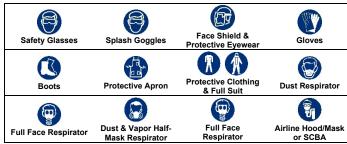

Page 3 of 5 **GG-001P** 

Prepared to OSHA, ACC, ANSI, WHSR, WHMIS, GHS & EU Standards SDS Revision: 5.0 SDS Revision Date: 7/2/2021

|      | T                                    | 9. PHYSICAL & CHEMICAL PROPERTIES                                                                                                                                                                                                                                                                                                                                                                                  |
|------|--------------------------------------|--------------------------------------------------------------------------------------------------------------------------------------------------------------------------------------------------------------------------------------------------------------------------------------------------------------------------------------------------------------------------------------------------------------------|
| 9.1  | Appearance:                          | Clear to slightly hazy liquid                                                                                                                                                                                                                                                                                                                                                                                      |
| 9.2  | Odor:                                | Lemon citrus fragrance                                                                                                                                                                                                                                                                                                                                                                                             |
| 9.3  | Odor Threshold:                      | NA NA                                                                                                                                                                                                                                                                                                                                                                                                              |
| 9.4  | pH:                                  | 7.0-8.0                                                                                                                                                                                                                                                                                                                                                                                                            |
| 9.5  | Melting Point/Freezing Point:        | NA                                                                                                                                                                                                                                                                                                                                                                                                                 |
| 9.6  | Initial Boiling Point/Boiling Range: | 100 °C (212 °F) @ 760 mm Hg                                                                                                                                                                                                                                                                                                                                                                                        |
| 9.7  | Flashpoint:                          | > 121.11 °C (> 250 °F)                                                                                                                                                                                                                                                                                                                                                                                             |
| 9.8  | Upper/Lower Flammability<br>Limits:  | ND                                                                                                                                                                                                                                                                                                                                                                                                                 |
| 9.9  | Vapor Pressure:                      | < 30                                                                                                                                                                                                                                                                                                                                                                                                               |
| 9.10 | Vapor Density:                       | NA NA                                                                                                                                                                                                                                                                                                                                                                                                              |
| 9.11 | Relative Density:                    | 1.000 @ 25°C (77°F)                                                                                                                                                                                                                                                                                                                                                                                                |
| 9.12 | Solubility:                          | Complete                                                                                                                                                                                                                                                                                                                                                                                                           |
| 9.13 | Partition Coefficient (log Pow):     | NA                                                                                                                                                                                                                                                                                                                                                                                                                 |
| 9.14 | Autoignition Temperature:            | NA                                                                                                                                                                                                                                                                                                                                                                                                                 |
| 9.15 | Decomposition Temperature:           | NA                                                                                                                                                                                                                                                                                                                                                                                                                 |
| 9.16 | Viscosity:                           | NA .                                                                                                                                                                                                                                                                                                                                                                                                               |
| 9.17 | Other Information:                   | 0.49% VOC                                                                                                                                                                                                                                                                                                                                                                                                          |
|      |                                      |                                                                                                                                                                                                                                                                                                                                                                                                                    |
|      |                                      | 10. STABILITY & REACTIVITY                                                                                                                                                                                                                                                                                                                                                                                         |
| 10.1 | Stability:                           | Stable under normal conditions of use.                                                                                                                                                                                                                                                                                                                                                                             |
| 10.2 | Hazardous Decomposition<br>Products: | Oxides of carbon (CO, CO <sub>2</sub> ) and nitrogen (NO <sub>x</sub> ).                                                                                                                                                                                                                                                                                                                                           |
| 10.3 | Hazardous Polymerization:            | Will not occur.                                                                                                                                                                                                                                                                                                                                                                                                    |
| 10.4 | Conditions to Avoid:                 | Strong oxidizers.                                                                                                                                                                                                                                                                                                                                                                                                  |
| 10.5 | Incompatible Substances:             | Strong oxidizing agents, strong acids, and bases.                                                                                                                                                                                                                                                                                                                                                                  |
|      | '                                    | Orlong Oxidizing agents, strong adias, and bases.                                                                                                                                                                                                                                                                                                                                                                  |
|      |                                      | 11. TOXICOLOGICAL INFORMATION                                                                                                                                                                                                                                                                                                                                                                                      |
|      | I 5                                  |                                                                                                                                                                                                                                                                                                                                                                                                                    |
| 11.1 | Routes of Entry: Toxicity Data:      | Inhalation: YES Absorption: YES Ingestion: NO  This product has not been tested on animals to obtain toxicological data. There are toxicology data for the components of this product, which are found in the scientific literature. These data have not been presented in this document. This product is neither a primary eye nor primary skin irritant per Federal Hazardous Substances Act (FHSA) regulations. |
| 11.3 | Acute Toxicity:                      | See Section 4.4                                                                                                                                                                                                                                                                                                                                                                                                    |
| 11.4 | Chronic Toxicity:                    | See Section 4.5                                                                                                                                                                                                                                                                                                                                                                                                    |
| 11.5 | Suspected Carcinogen:                | This product contains <u>Isopropyl Alcohol</u> , which is not carcinogenic to humans, but is listed as Group 3 carcinogen by IARC This product does not contain any chemicals known to the State of California to cause cancer or other reproductive harm For more information go to <u>www.P65Warnings.ca.gov</u> .                                                                                               |
| 11.6 | Reproductive Toxicity:               | This product is not reported to produce reproductive toxicity in humans.                                                                                                                                                                                                                                                                                                                                           |
|      | Mutagenicity:                        | This product is not reported to produce mutagenic effects in humans.                                                                                                                                                                                                                                                                                                                                               |
|      | Embryotoxicity:                      | This product is not reported to produce embryotoxic effects in humans.                                                                                                                                                                                                                                                                                                                                             |
|      | Teratogenicity:                      | This product is not reported to produce teratogenic effects in humans.                                                                                                                                                                                                                                                                                                                                             |
|      | Reproductive Toxicity:               | This product is not reported to produce reproductive effects in humans.                                                                                                                                                                                                                                                                                                                                            |
| 11.7 | Irritancy of Product:                | See Section 4.2                                                                                                                                                                                                                                                                                                                                                                                                    |
| 11.8 | Biological Exposure Indices:         | NE                                                                                                                                                                                                                                                                                                                                                                                                                 |
| 11.9 | Physician Recommendations:           | Treat symptomatically.                                                                                                                                                                                                                                                                                                                                                                                             |
|      |                                      | 12. ECOLOGICAL INFORMATION                                                                                                                                                                                                                                                                                                                                                                                         |
| 12.1 | Environmental Stability:             | The components of this product will slowly degrade over time into a variety of organic compounds. Specific environmenta                                                                                                                                                                                                                                                                                            |
|      |                                      | data available for the components of this product are as follows:                                                                                                                                                                                                                                                                                                                                                  |
| 12.2 | Effects on Plants & Animals:         | There are no specific data available for this product.                                                                                                                                                                                                                                                                                                                                                             |
| 12.3 | Effects on Aquatic Life:             | Product is expected to rapidly disperse in the aquatic environment.                                                                                                                                                                                                                                                                                                                                                |
|      |                                      | 13. DISPOSAL CONSIDERATIONS                                                                                                                                                                                                                                                                                                                                                                                        |
| 13.1 | Waste Disposal:                      | Review current local, state, and federal laws, codes, statutes and regulations to determine current status and appropriate                                                                                                                                                                                                                                                                                         |
|      |                                      | disposal method for the ingredients listed in Section 2. Any disposal practice must be in compliance with local, state, and federal laws and regulations.                                                                                                                                                                                                                                                          |