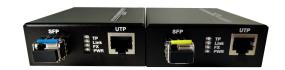

### Indicator

### Description

| Indicato | Note                                         |  |
|----------|----------------------------------------------|--|
| r        |                                              |  |
| PWR      | Power indicator (blue)                       |  |
| FX       | Optical fiber indicator light, when the      |  |
|          | optical fiber communication between the two  |  |
|          | equipment is normal, both sides of the light |  |
|          | are on, when there is a problem with optical |  |

|      | fiber communication, this light only one     |  |
|------|----------------------------------------------|--|
|      | side or both sides are not on (red)          |  |
| TP   | When the sending card to the device or       |  |
|      | equipment to the transmission card network   |  |
|      | communication is normal, this lamp is always |  |
|      | on, otherwise not on (green)                 |  |
| Link | When sending card transmits data, two lights |  |
|      | flash, otherwise no flash (yellow)           |  |