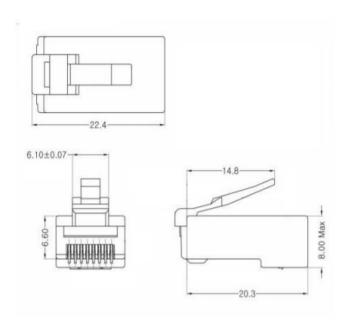

|            | Material      | HD-PE                                                                        |
|            | Color         | Orange*White/Orange, Green*White / Green, Blue*White/Blue, Brown*White/Brown |
|            | Diameter      | 0.98+0.03mm                                                                  |
| Jacket     | Avg.Thickness | 0.6+0.05mm                                                                   |
|            | Material      | 110P Matte                                                                   |
|            | Color         | Matte Black                                                                  |
|            | Diameter      | 6.0+0.015mm                                                                  |

## **Connectors Dimension**