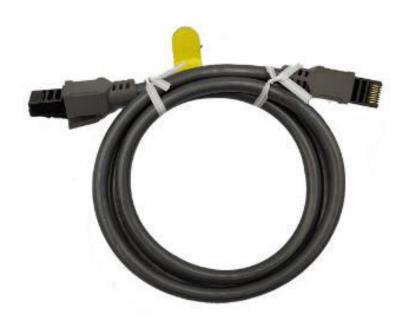

When delivering digital signals matter, AV Master Design cables for Cat 6 Ethernet or LED display connection provide superior performance and reliable connectivity.

Connector boots provide bend protection and includes a cover with latch extension making insertion and removal to equipment both easier and more durable. Additionally the boots are phosphorescent allowing connectors to be easily identified in darkens environments

## **KEY FEATURES**

- · Copper Terminals with Anti-Oxidation Nickel & Gold Plating
- Extra Wide Latch for Quick Connection/Removal
- · Easy Coil, Kink Resistant Durable Break-Resistant Connector
- Easy To See Phosphorescent (Glow in the Dark) Connector Boo
- · Bending Resistance, More Flexible,
- Anti Aging, friendly Plugging, Anti Oxidant, Anti Interference, Soft Abrasive Material
- · Double Protection, Fire Proof & Moisture Proof
- Bend More Than 1,00,000 Times