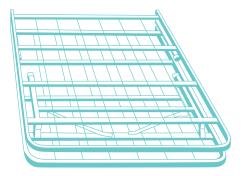

#### DURABLE SUPPORT

The Lull Metal Bed Frame's solid steel construction provides long-lasting durability no box spring needed.

#### UNDER-BED STORAGE

The Lull Metal Bed Frame provides 14 inches of valuable storage space.