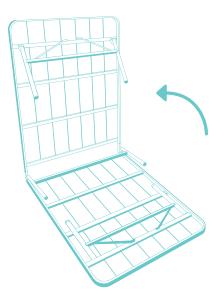

#### CONVENIENT FOLDING DESIGN

The Lull Metal Bed Frame can be easily folded for storage and maneuvering in tight spaces.

#### Twin / Twin XL

**A** Folding Frames (x1)

Position the Folding Frame (A) in the desired location for your bed frame

Extend the end legs on the Folding Frame (**A**) until they lock in place

#### Flip the Folding Frame (**A**) upright