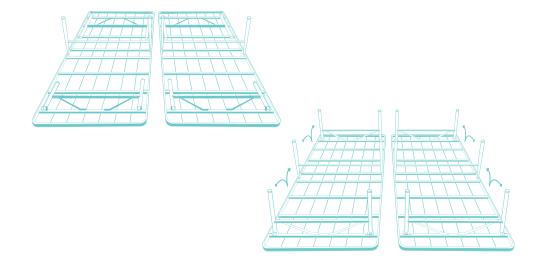

#### Full / Queen

**A** Folding Frames (x2)

- **1** Connector Bolts (x2)
- **2** Spacer (x1)

Position the Folding Frames (A) in the desired location for your bed frame

3 Extend the end legs on the Folding Frames (A) until they lock in place

Flip the Folding Frames (**A**) upright and attach the two frames by tightening the connector bolts (**1**)