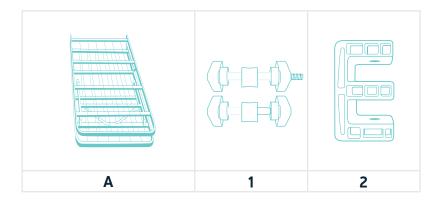

#### Full / Queen

**A** Folding Frames (x2)

- **1** Connector Bolts (x2)
- **2** Spacer (x1)

Position the Folding Frames (A) in the desired location for your bed frame

3 Extend the end legs on the Folding Frames (A) until they lock in place