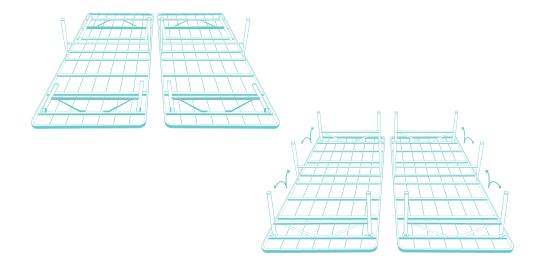

#### King / Cal King

- **A** Folding Frames (x2) **B** Support Bridge (x1)

Position the Folding Frames (A) in the desired location for your bed frame

3 Extend the end legs on the Folding Frames (A) until they lock in place

Flip the Folding Frames (A) upright and place approximately
17" apart

Flip the the Folding Frames (A) upright. Unfold the BridgePiece (B) and and place between the two Folding Frames (A)