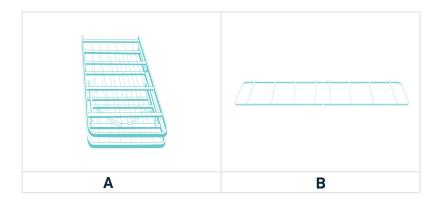

#### King / Cal King

- **A** Folding Frames (x2) **B** Support Bridge (x1)

Position the Folding Frames (A) in the desired location for your bed frame

3 Extend the end legs on the Folding Frames (A) until they lock in place

Flip the Folding Frames (A) upright and place approximately
17" apart

Flip the the Folding Frames (A) upright. Unfold the BridgePiece (B) and and place between the two Folding Frames (A)