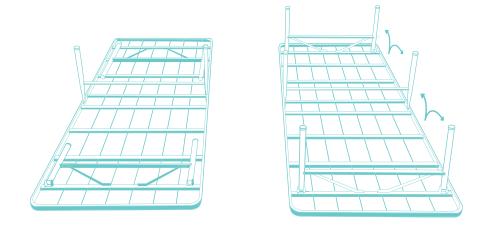

#### Full / Queen

**A** Folding Frames (x2)

- **1** Connector Bolts (x2)
- **2** Spacer (x1)

Position the Folding Frames (A) in the desired location for your bed frame

3 Extend the end legs on the Folding Frames (A) until they lock in place

Flip the Folding Frames (**A**) upright and attach the two frames by tightening the connector bolts (**1**)

#### King / Cal King

- **A** Folding Frames (x2) **B** Support Bridge (x1)

Position the Folding Frames (A) in the desired location for your bed frame

3 Extend the end legs on the Folding Frames (A) until they lock in place

Flip the Folding Frames (A) upright and place approximately
17" apart

Flip the the Folding Frames (A) upright. Unfold the BridgePiece (B) and and place between the two Folding Frames (A)