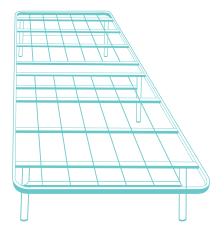

#### DURABLE SUPPORT

The Lull Metal Bed Frame's solid steel construction provides long-lasting durability no box spring needed.

#### UNDER-BED STORAGE

The Lull Metal Bed Frame provides 14 inches of valuable storage space.

#### CONVENIENT FOLDING DESIGN

The Lull Metal Bed Frame can be easily folded for storage and maneuvering in tight spaces.

#### EASY TO ASSEMBLE

The Lull Metal Bed Frame can be assembled in minutes—no tools needed.