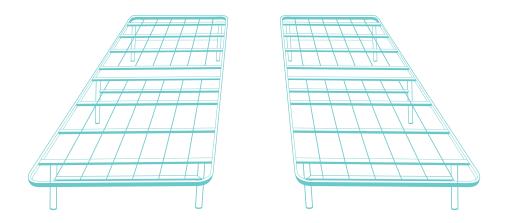

#### King / Cal King

- **A** Folding Frames (x2) **B** Support Bridge (x1)

Position the Folding Frames (A) in the desired location for your bed frame

3 Extend the end legs on the Folding Frames (A) until they lock in place

Flip the Folding Frames (A) upright and place approximately
17" apart

Flip the the Folding Frames (A) upright. Unfold the BridgePiece (B) and and place between the two Folding Frames (A)