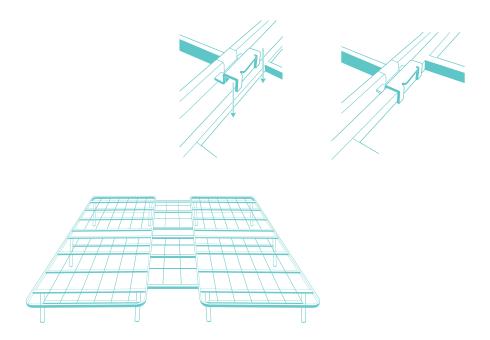

#### King / Cal King

- **A** Folding Frames (x2) **B** Support Bridge (x1)

Position the Folding Frames (A) in the desired location for your bed frame

3 Extend the end legs on the Folding Frames (A) until they lock in place

Flip the Folding Frames (A) upright and place approximately
17" apart

Flip the the Folding Frames (A) upright. Unfold the BridgePiece (B) and and place between the two Folding Frames (A)