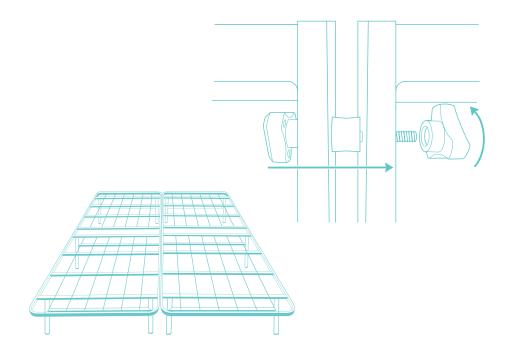

#### Full / Queen

**A** Folding Frames (x2)

- **1** Connector Bolts (x2)
- **2** Spacer (x1)

Position the Folding Frames (A) in the desired location for your bed frame

3 Extend the end legs on the Folding Frames (A) until they lock in place

Flip the Folding Frames (**A**) upright and attach the two frames by tightening the connector bolts (**1**)