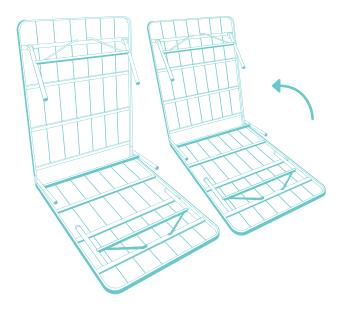

#### Flip the Folding Frame (**A**) upright

Flip the Folding Frames (**A**) upright and attach the two frames by tightening the connector bolts (**1**)