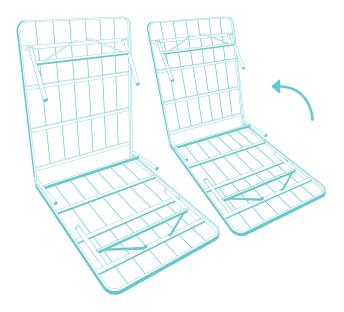

#### Twin / Twin XL

**A** Folding Frames (x1)

Position the Folding Frame (A) in the desired location for your bed frame

Extend the end legs on the Folding Frame (**A**) until they lock in place

#### Flip the Folding Frame (**A**) upright