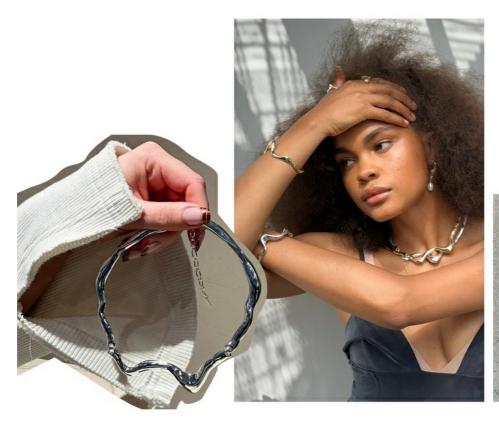

#### **STATEMENT CHAINS**

Known for their eye-catching effect, chunky statement chains can turn even the simplest look from boring to bold by adopting the style 'the bigger, the better'. There's no such thing as too much.