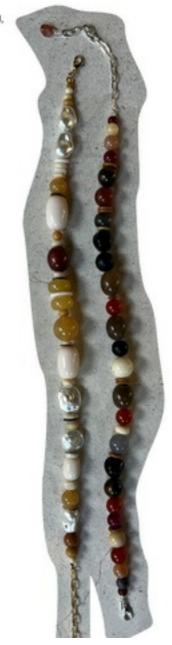

#### **STATEMENT CHAINS**

Known for their eye-catching effect, chunky statement chains can turn even the simplest look from boring to bold by adopting the style 'the bigger, the better'. There's no such thing as too much.