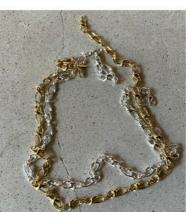

## LAYERED CHAINS

Mix and match metals, styles and chain lengths to make a statement. It's all about the layers - the more necklaces, the better. Explore the world of layering, and make sure that no one gets the exact same look as you.