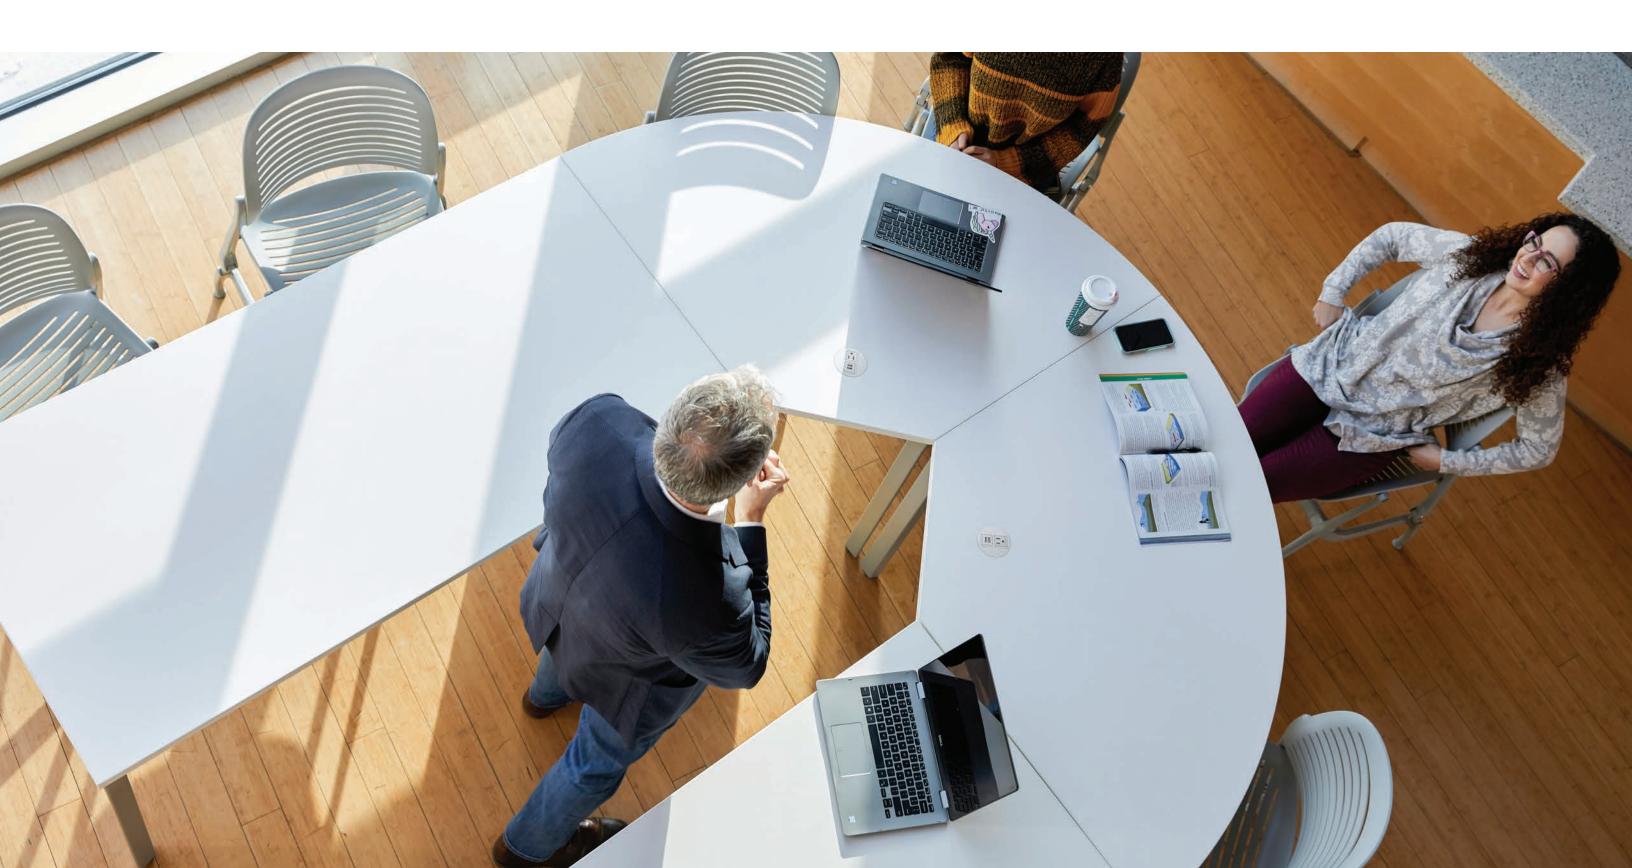

#### You only have to invest once. **Reconfigure for every** situation on demand.

Wake Tables come in various interconnecting or stand alone shapes and sizes. They can be arranged and recombined to make an almost infinite amount of configurations and support your group activities.

Wake FLIP/NEST: When learning, training and coaching collide.

ALCONS

# WHEN IMPROMPTU MEETS IMPORTANT