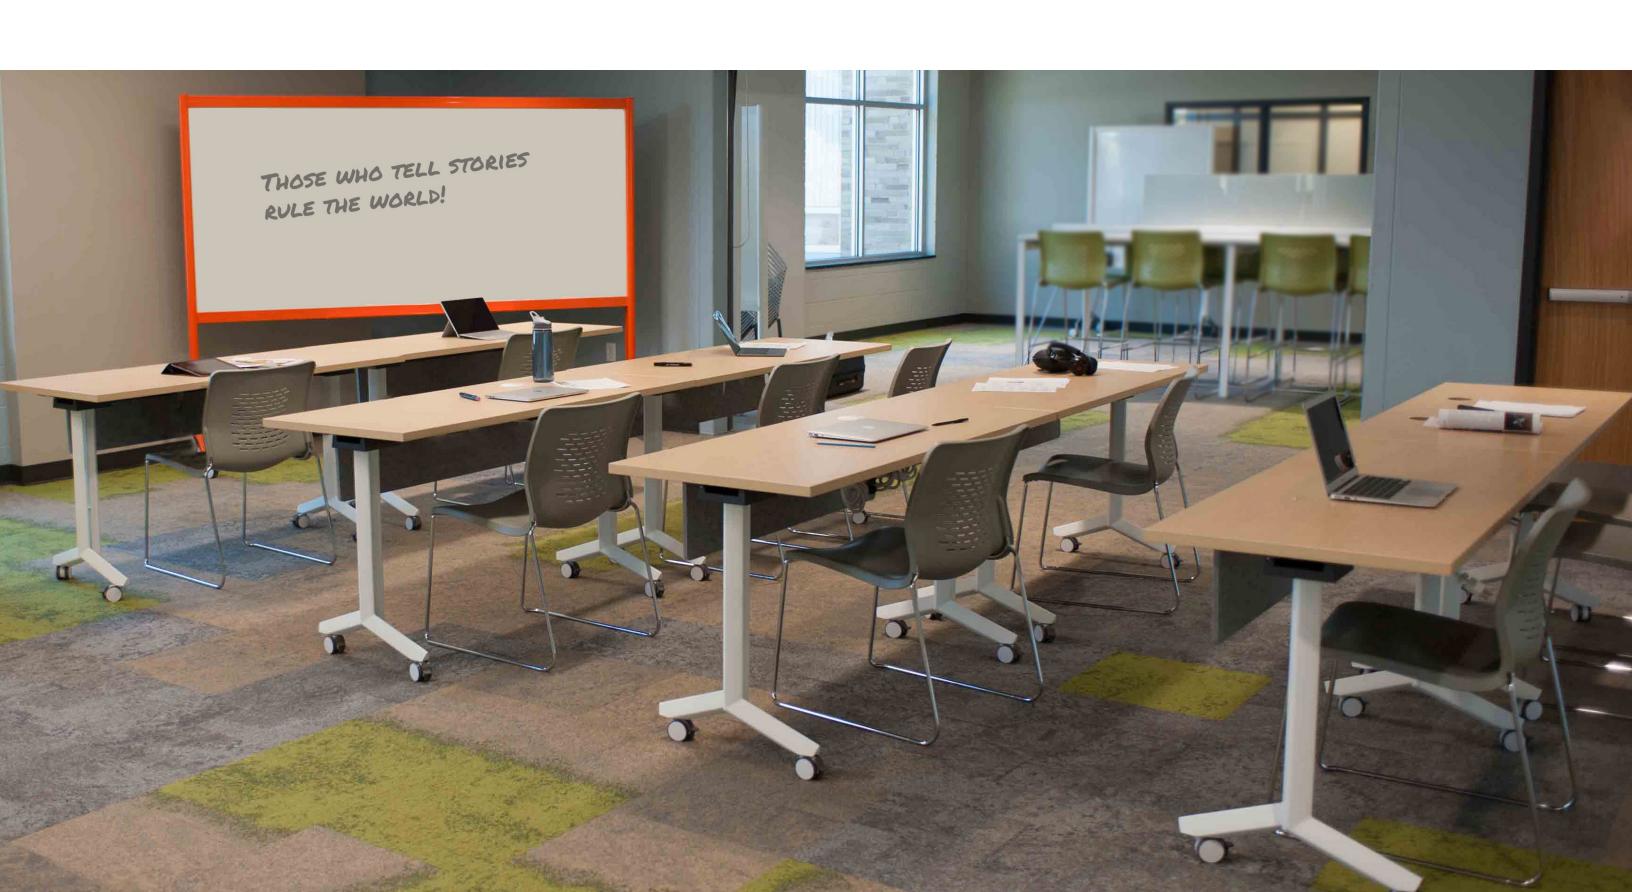

#### You only have to invest once. **Reconfigure for every** situation on demand.

Wake Tables come in various interconnecting or stand alone shapes and sizes. They can be arranged and recombined to make an almost infinite amount of configurations and support your group activities.

Wake FLIP/NEST: When learning, training and coaching collide.

ALCONS