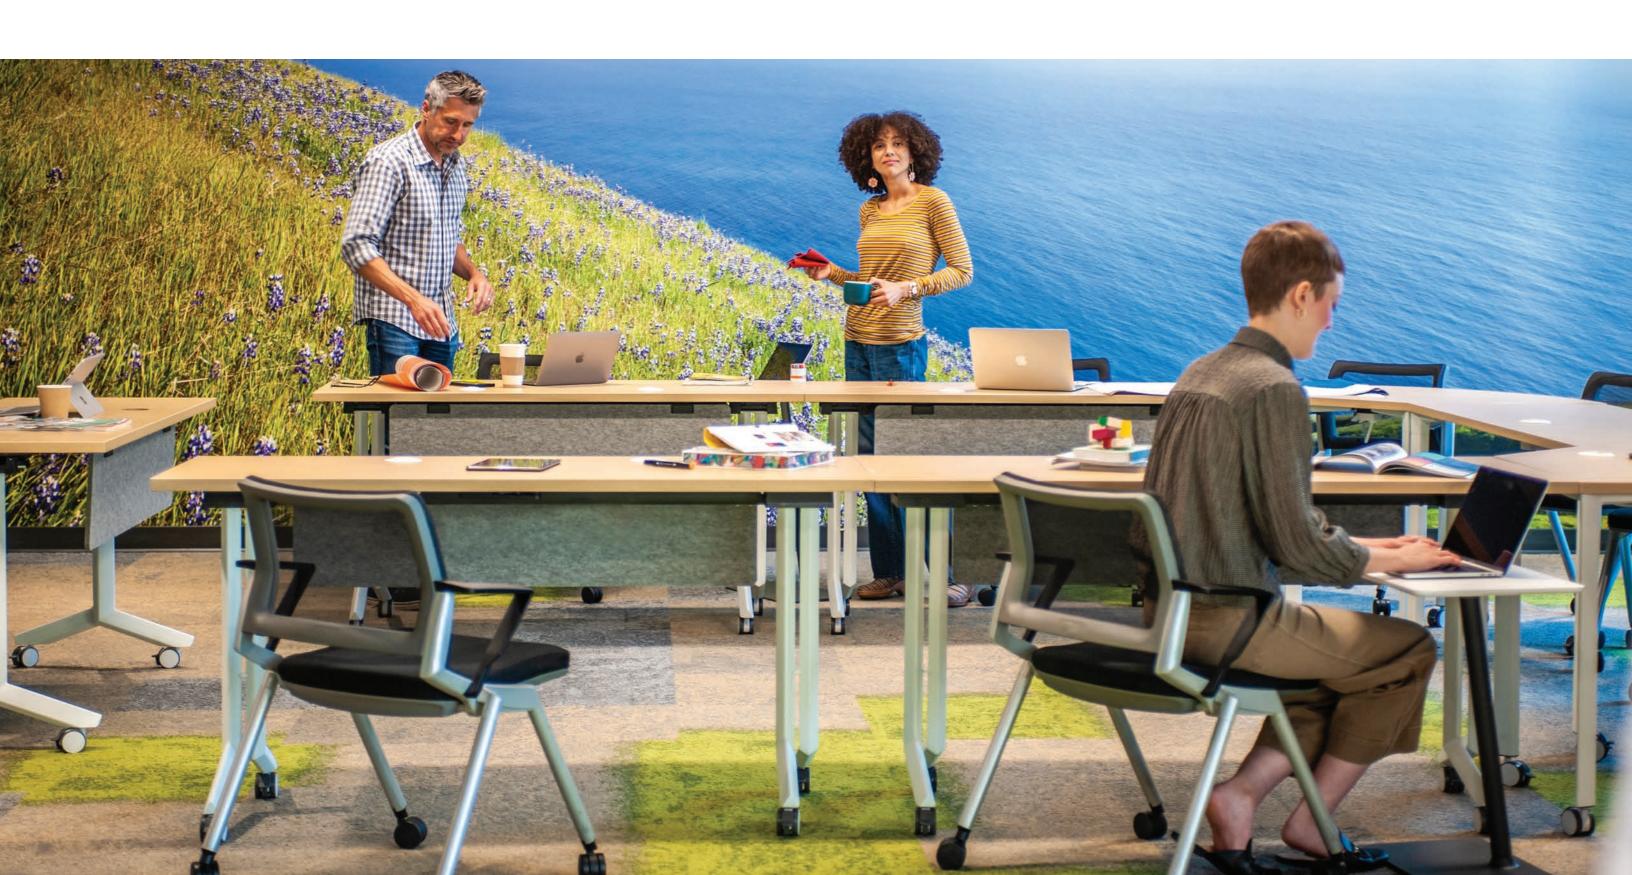

#### You only have to invest once. **Reconfigure for every** situation on demand.

Wake Tables come in various interconnecting or stand alone shapes and sizes. They can be arranged and recombined to make an almost infinite amount of configurations and support your group activities.

Wake FLIP/NEST: When learning, training and coaching collide.

ALCONS