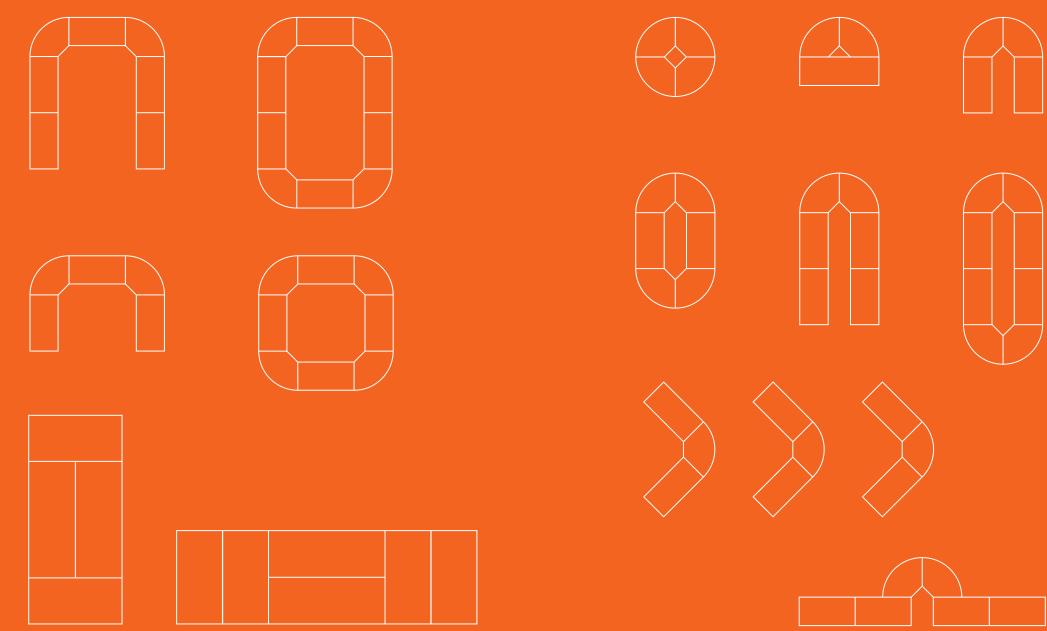

#### You only have to invest once. **Reconfigure for every** situation on demand.

Wake Tables come in various interconnecting or stand alone shapes and sizes. They can be arranged and recombined to make an almost infinite amount of configurations and support your group activities.

Wake FLIP/NEST: When learning, training and coaching collide.

ALCONS