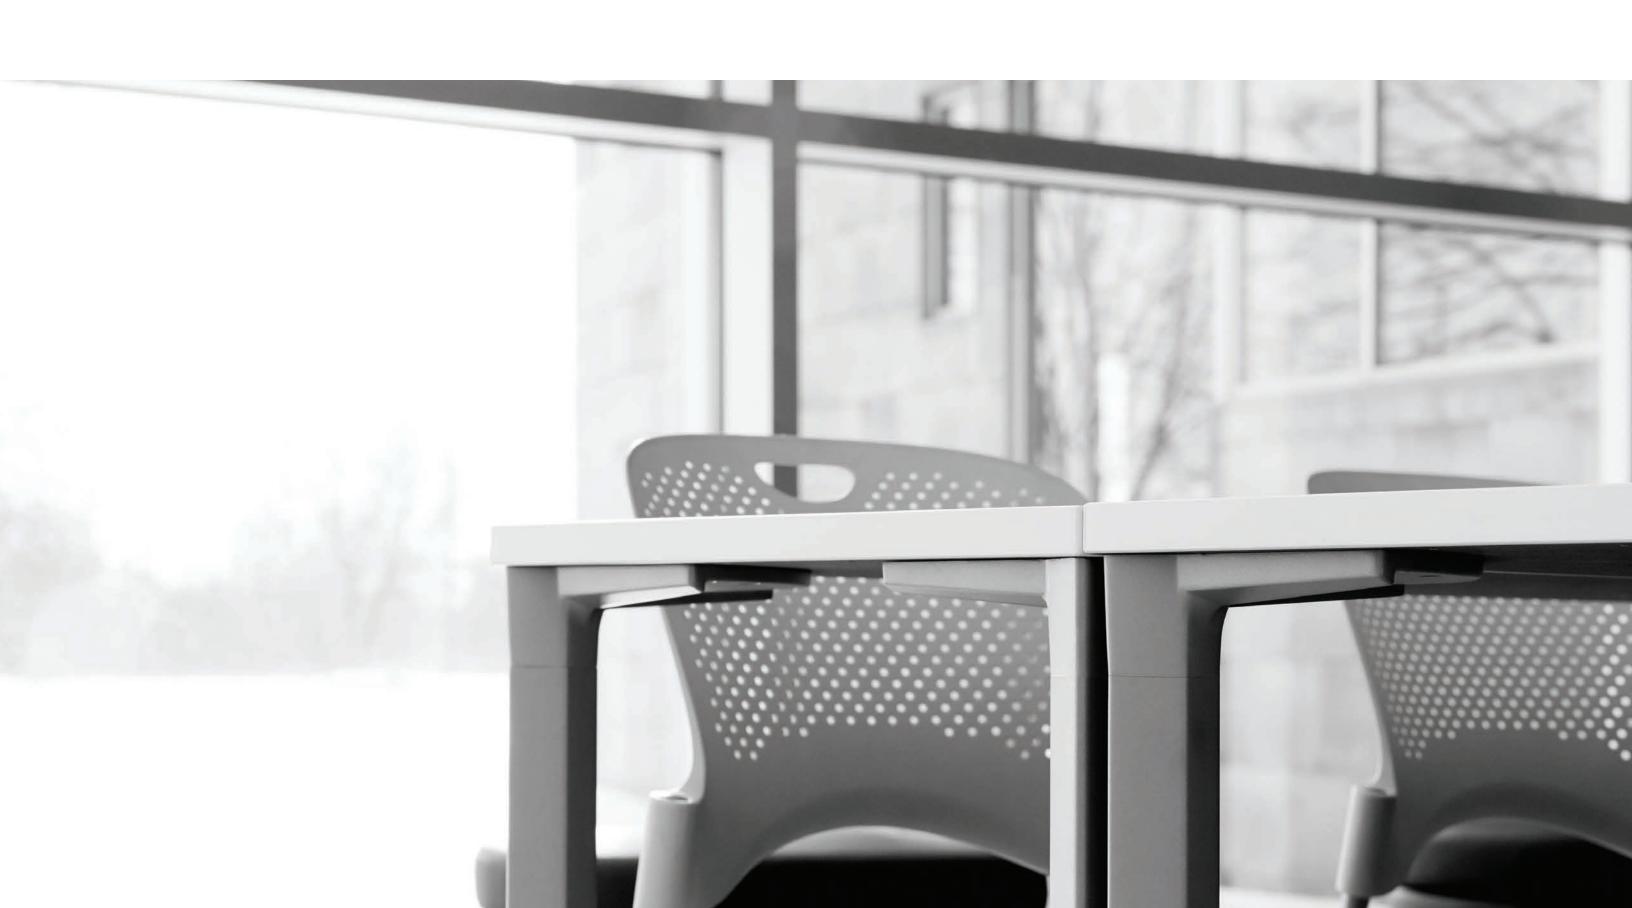

#### You only have to invest once. **Reconfigure for every** situation on demand.

Wake Tables come in various interconnecting or stand alone shapes and sizes. They can be arranged and recombined to make an almost infinite amount of configurations and support your group activities.

Wake FLIP/NEST: When learning, training and coaching collide.

ALCONS