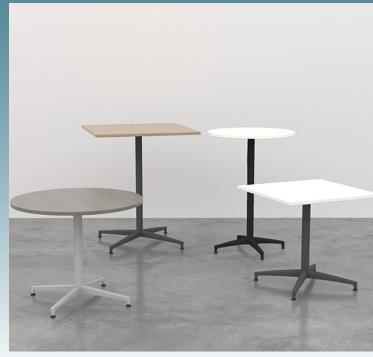

# Trellex

The Clean + Classic

**Trellex** tables provide more choices for collaboration and hospitality. Select from a range of heights and top shapes to outfit spaces from libraries to cafes to commercial environments. **Trellex** provides a clean, crisp look at a compelling price point.

## Statement of Line

#### Round

| Top<br>Size | Height         |
|-------------|----------------|
| 24          | 16, 29, 36, 42 |
| 30          | 16, 29, 36, 42 |
| 36          | 16, 29, 36, 42 |
| 42          | 29             |

#### Square

| 24 | 16, 29, 36, 42 |
|----|----------------|
| 30 | 16, 29, 36, 42 |
| 36 | 16, 29, 36, 42 |
| 42 | 29             |
|    |                |