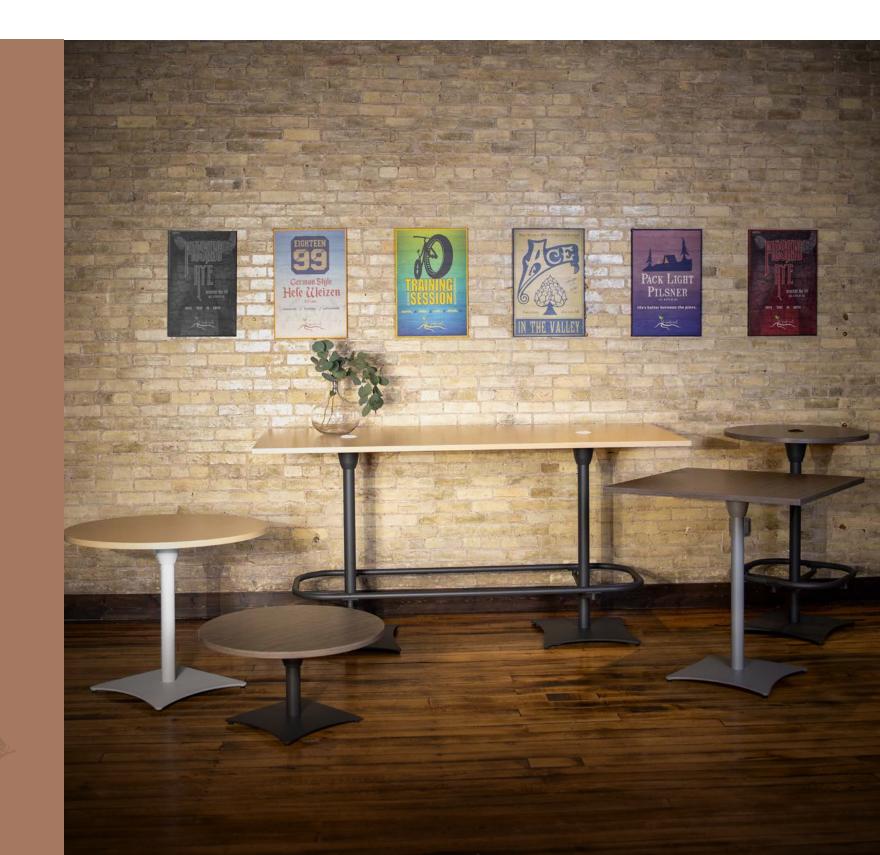

## A Size for any Occasion

## **FEATURES:**

- •Aluminum top plate and base allows mobility without sacrificing stability.
- •Power cord routes through column allowing for power addition now or at a later time.
- •Base glides come standard.
- •Standard Heights: Lounge/Seated/Counter/ Standing
- •Footring Heights: Standing