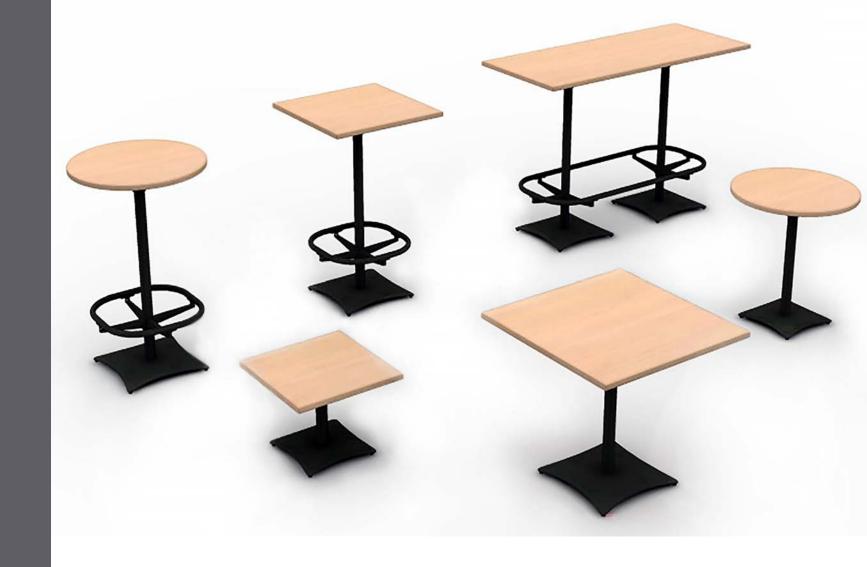

## Scene

Meetup. Create. Dine. Share. Explore. Chat. Sell. Learn. Recharge.

Personal and group tables, simple and uncluttered, with a low-profile and unobtrusive base design that increases clearance for feet and chairs.

**Scene** creates a place to do a lot or a little, for a few minutes or a lengthy stay.





















## A Size for any Occasion

## **FEATURES:**

- •Aluminum top plate and base allows mobility without sacrificing stability.
- •Power cord routes through column allowing for power addition now or at a later time.
- •Base glides come standard.
- •Standard Heights: Lounge/Seated/Counter/ Standing
- •Footring Heights: Standing



| DESIGN, DEVELOP AND DELIVER BEST | -IN-CLASS PRODUCT WITH EXC | EPTIONAL VALUE AND UNDEN | IABLE QUALITY. |  |
|----------------------------------|----------------------------|--------------------------|----------------|--|
|                                  |                            |                          |                |  |
|                                  |                            |                          |                |  |
|                                  |                            |                          |                |  |
|                                  |                            |                          |                |  |
| simii.                           |                            |                          |                |  |