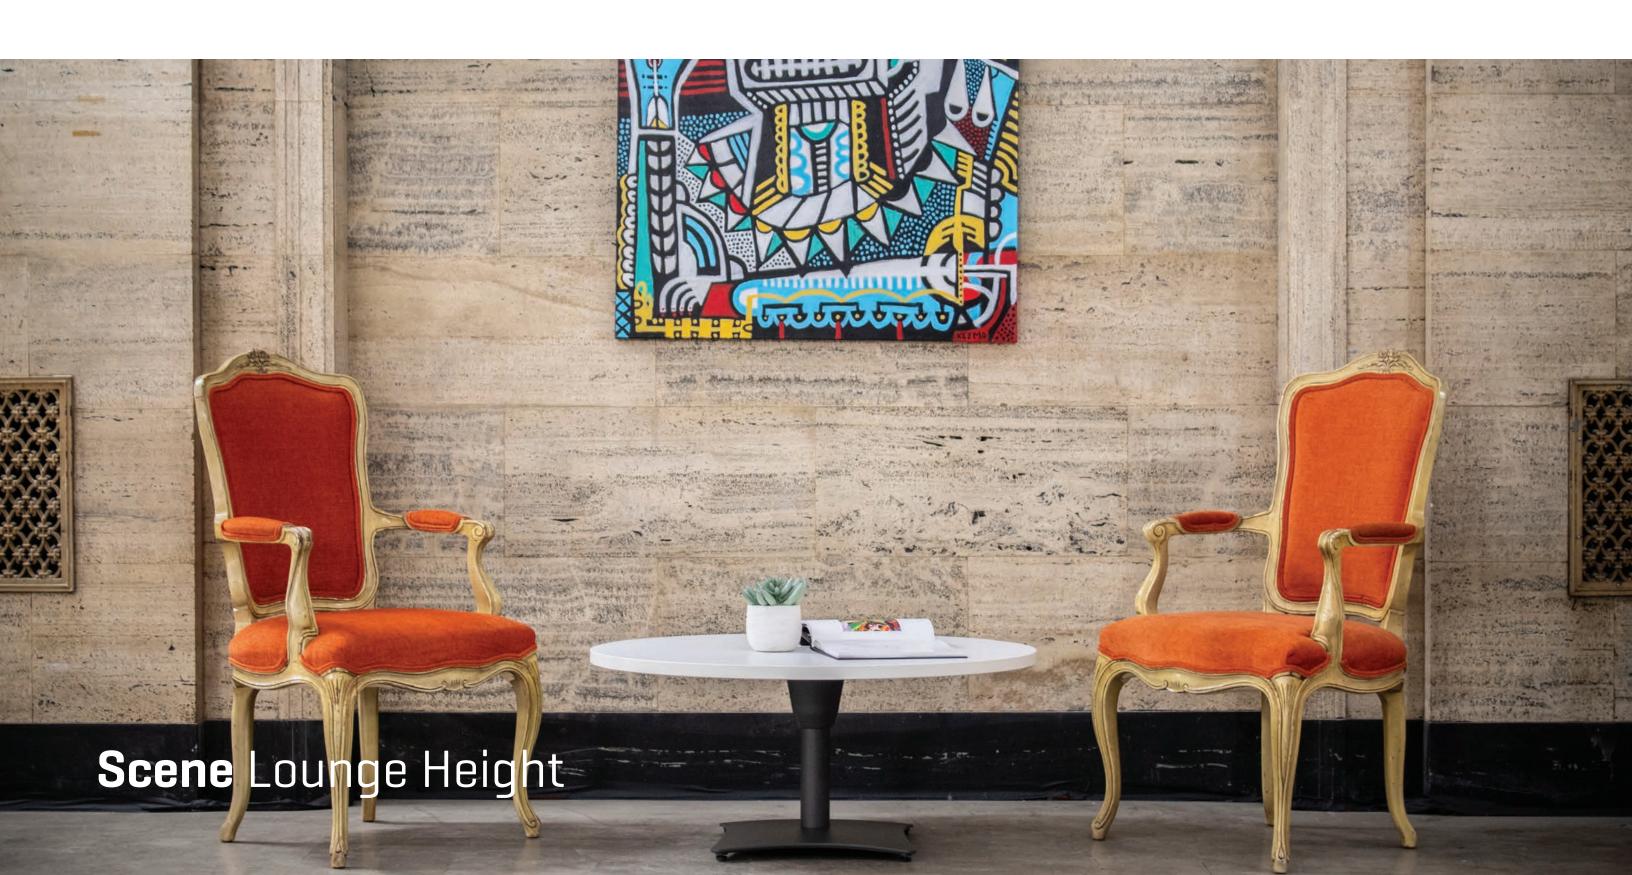

## **FEATURES:**

- •Aluminum top plate and base allows mobility without sacrificing stability.
- •Power cord routes through column allowing for power addition now or at a later time.
- •Base glides come standard.
- •Standard Heights: Lounge/Seated/Counter/ Standing
- •Footring Heights: Standing