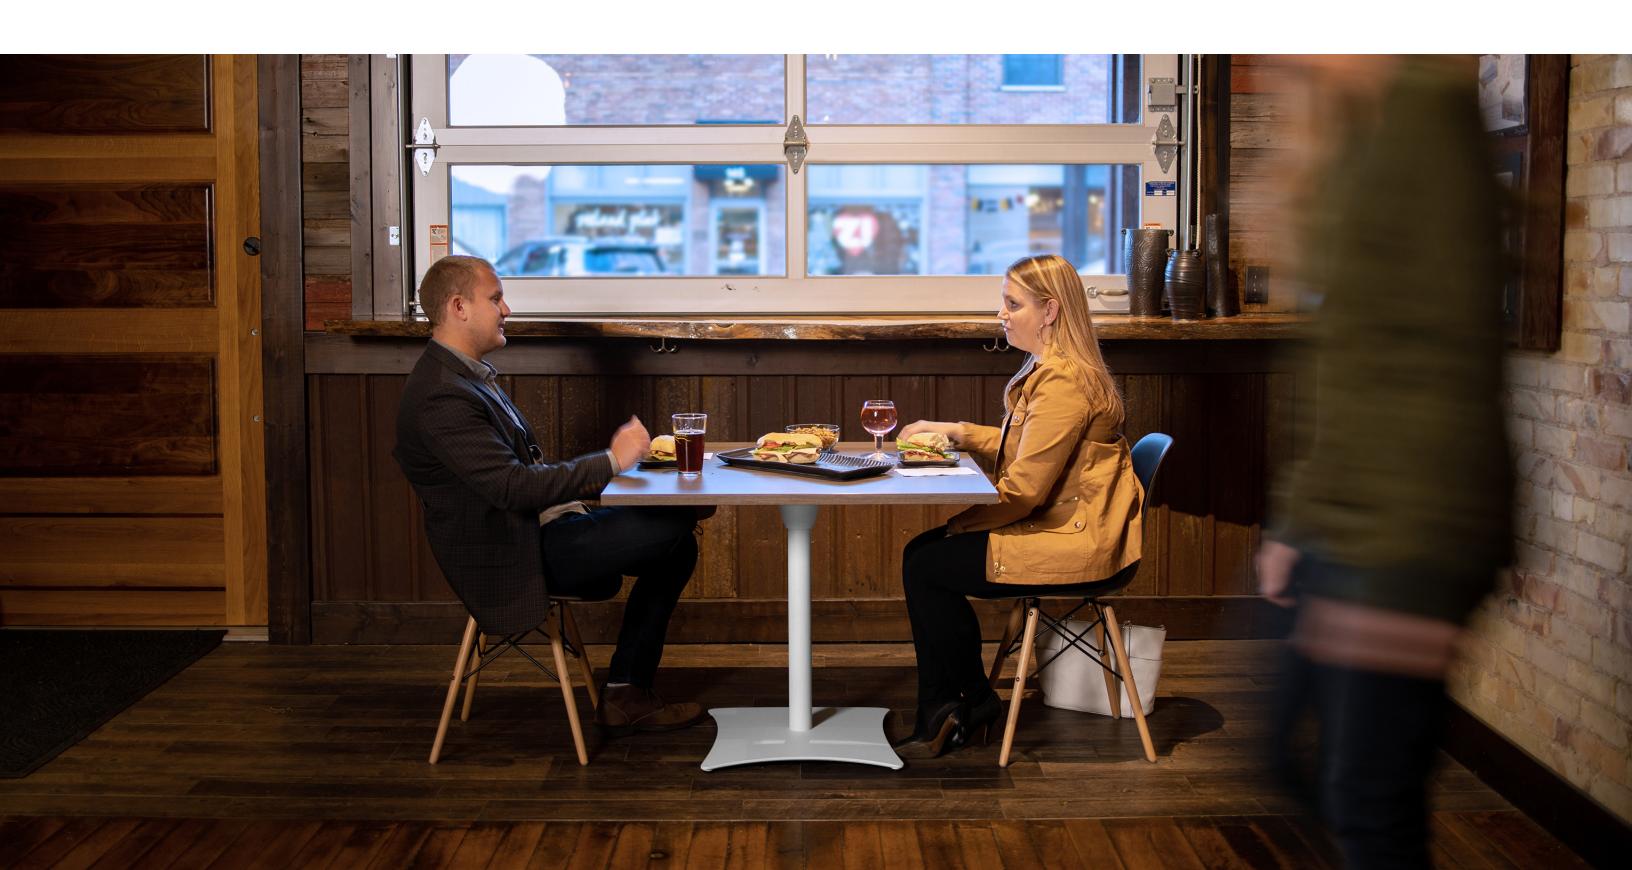

## Scene

Meetup. Create. Dine. Share. Explore. Chat. Sell. Learn. Recharge.

Personal and group tables, simple and uncluttered, with a low-profile and unobtrusive base design that increases clearance for feet and chairs.

**Scene** creates a place to do a lot or a little, for a few minutes or a lengthy stay.