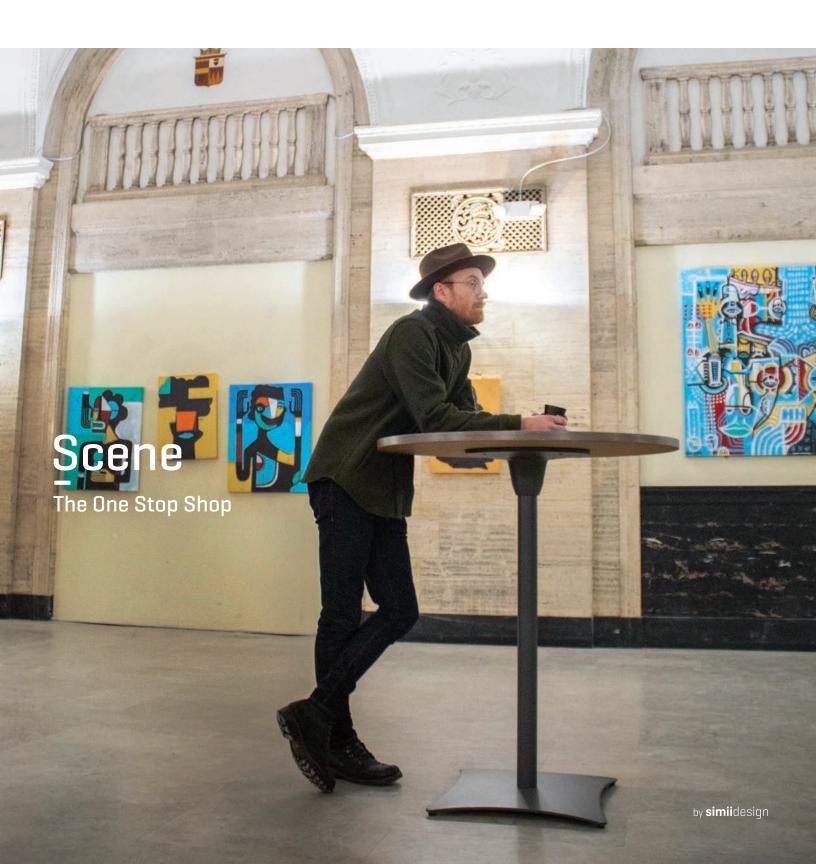

## Scene

Meetup. Create. Dine. Share. Explore. Chat. Sell. Learn. Recharge.

Personal and group tables, simple and uncluttered, with a low-profile and unobtrusive base design that increases clearance for feet and chairs.

**Scene** creates a place to do a lot or a little, for a few minutes or a lengthy stay.