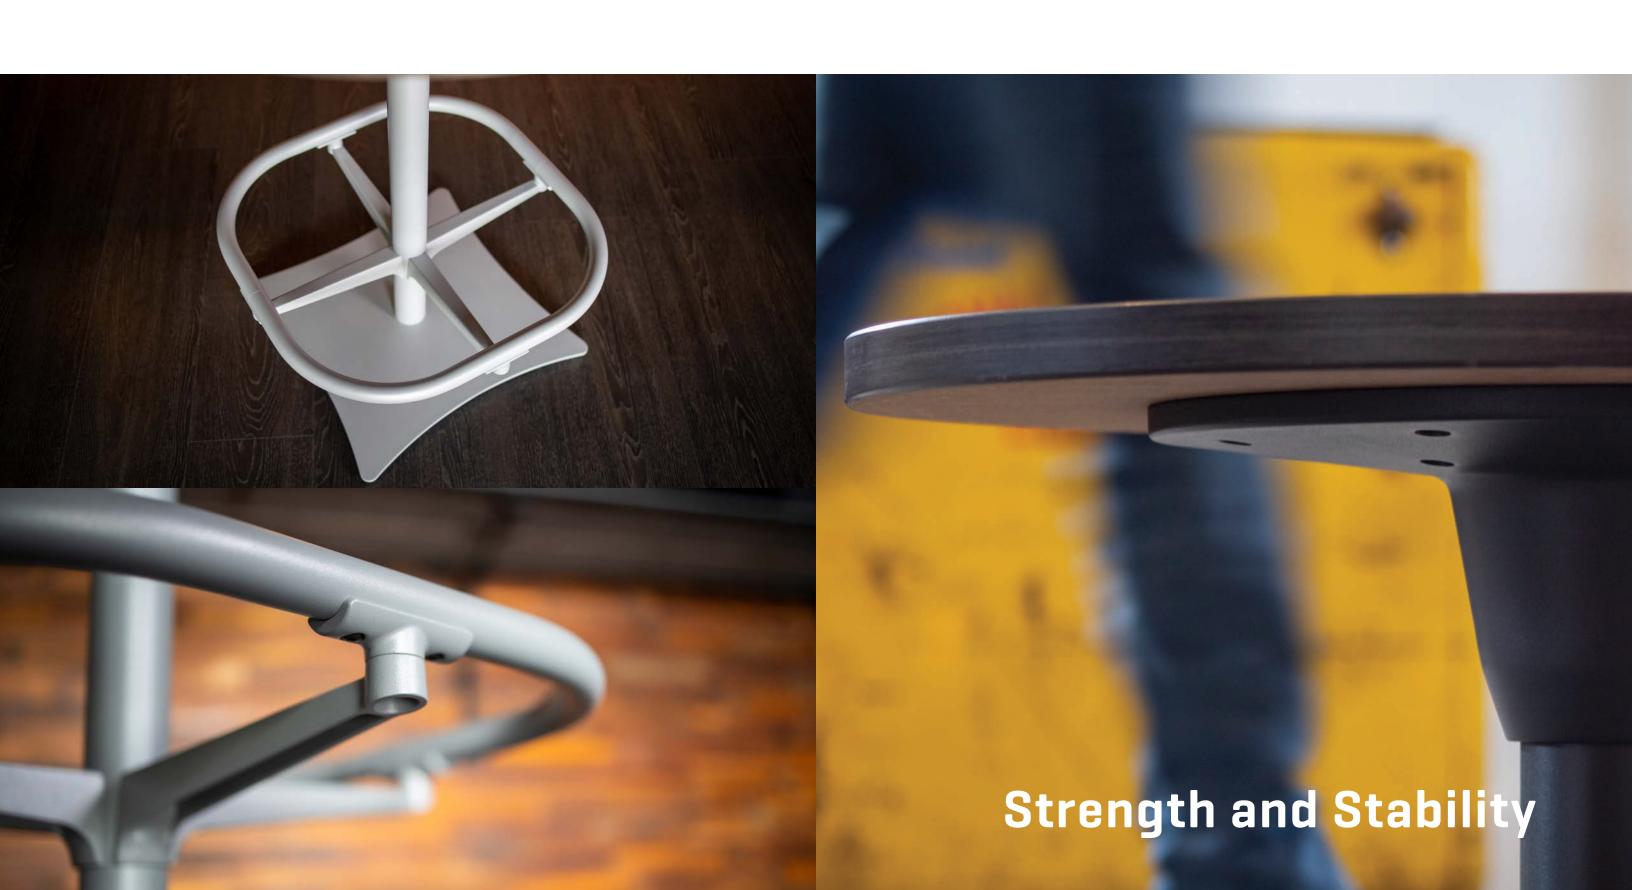

## **FEATURES:**

- •Aluminum top plate and base allows mobility without sacrificing stability.
- •Power cord routes through column allowing for power addition now or at a later time.
- •Base glides come standard.
- •Standard Heights: Lounge/Seated/Counter/ Standing
- •Footring Heights: Standing