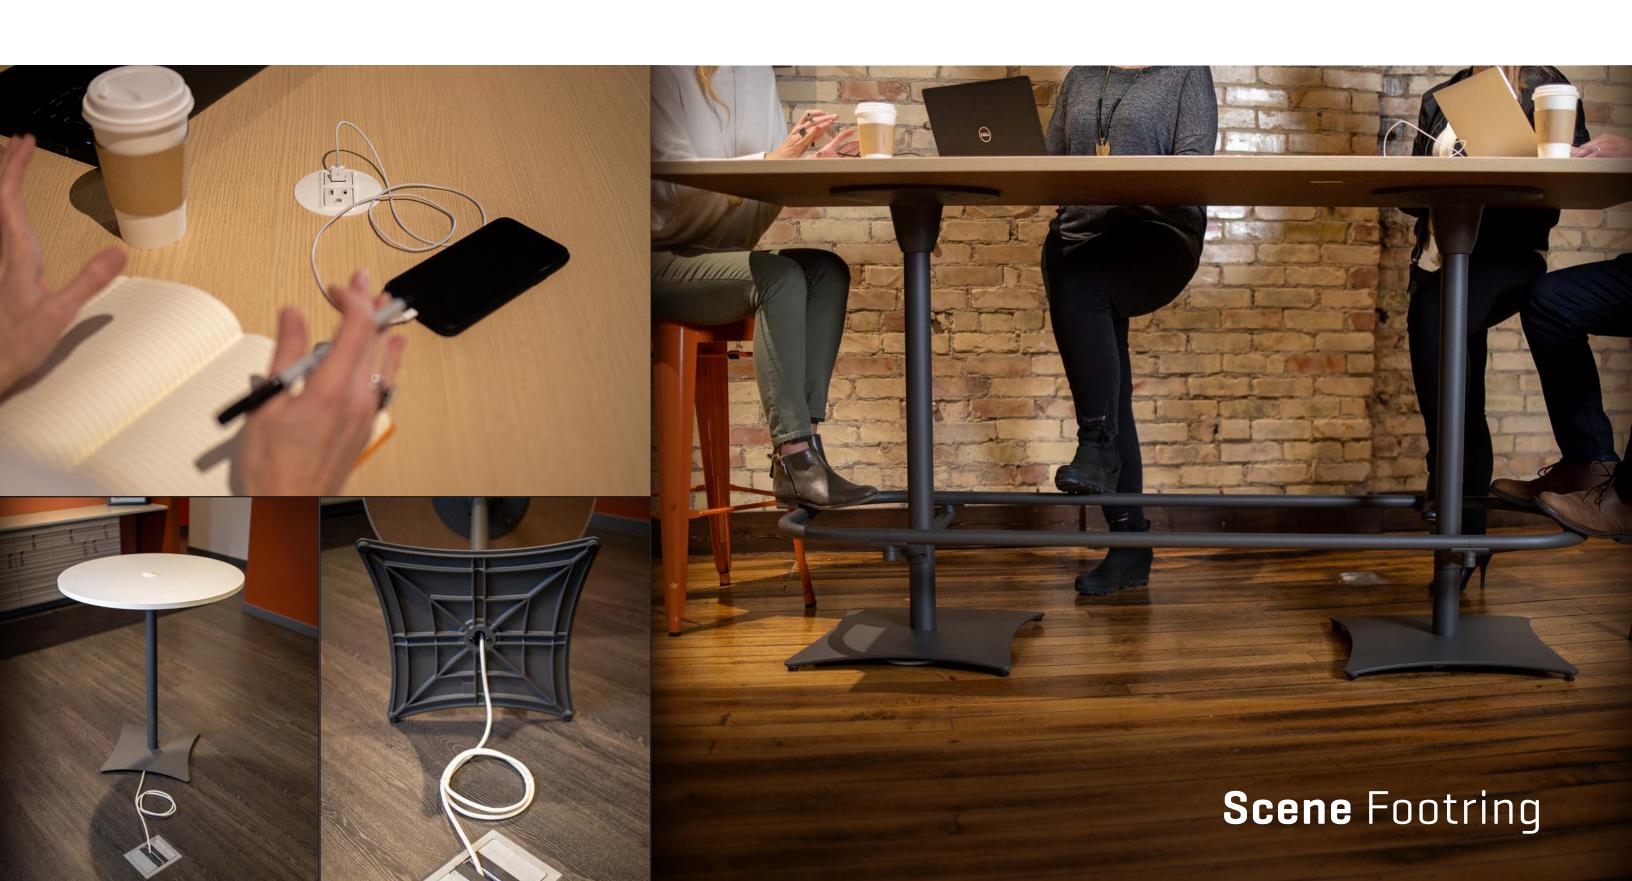

## **FEATURES:**

- •Aluminum top plate and base allows mobility without sacrificing stability.
- •Power cord routes through column allowing for power addition now or at a later time.
- •Base glides come standard.
- •Standard Heights: Lounge/Seated/Counter/ Standing
- •Footring Heights: Standing