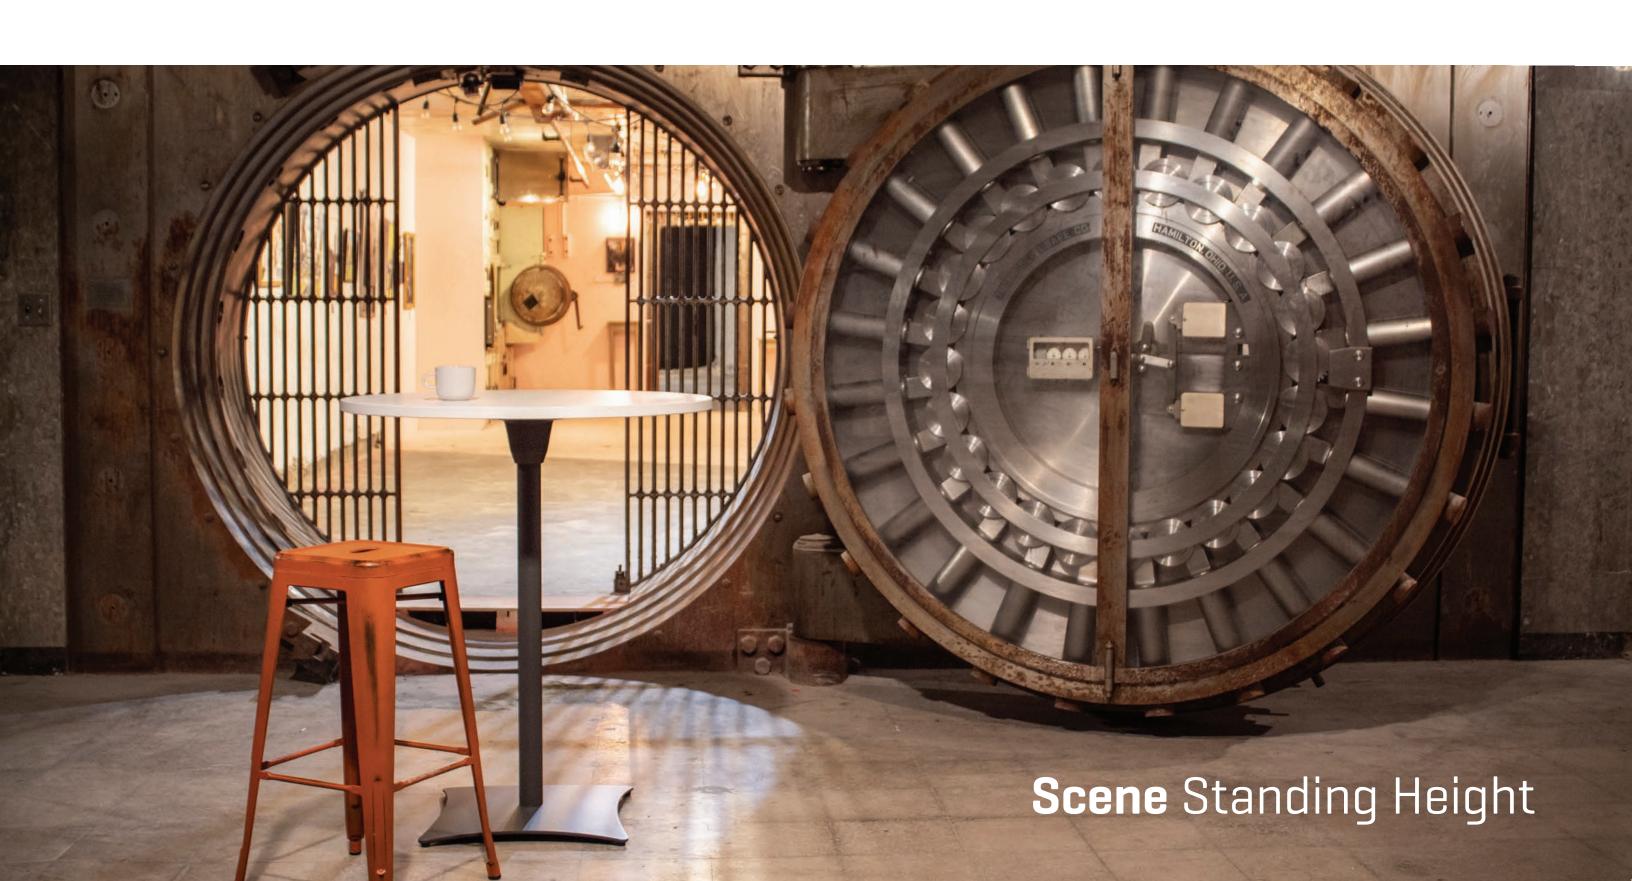

## **FEATURES:**

- •Aluminum top plate and base allows mobility without sacrificing stability.
- •Power cord routes through column allowing for power addition now or at a later time.
- •Base glides come standard.
- •Standard Heights: Lounge/Seated/Counter/ Standing
- •Footring Heights: Standing