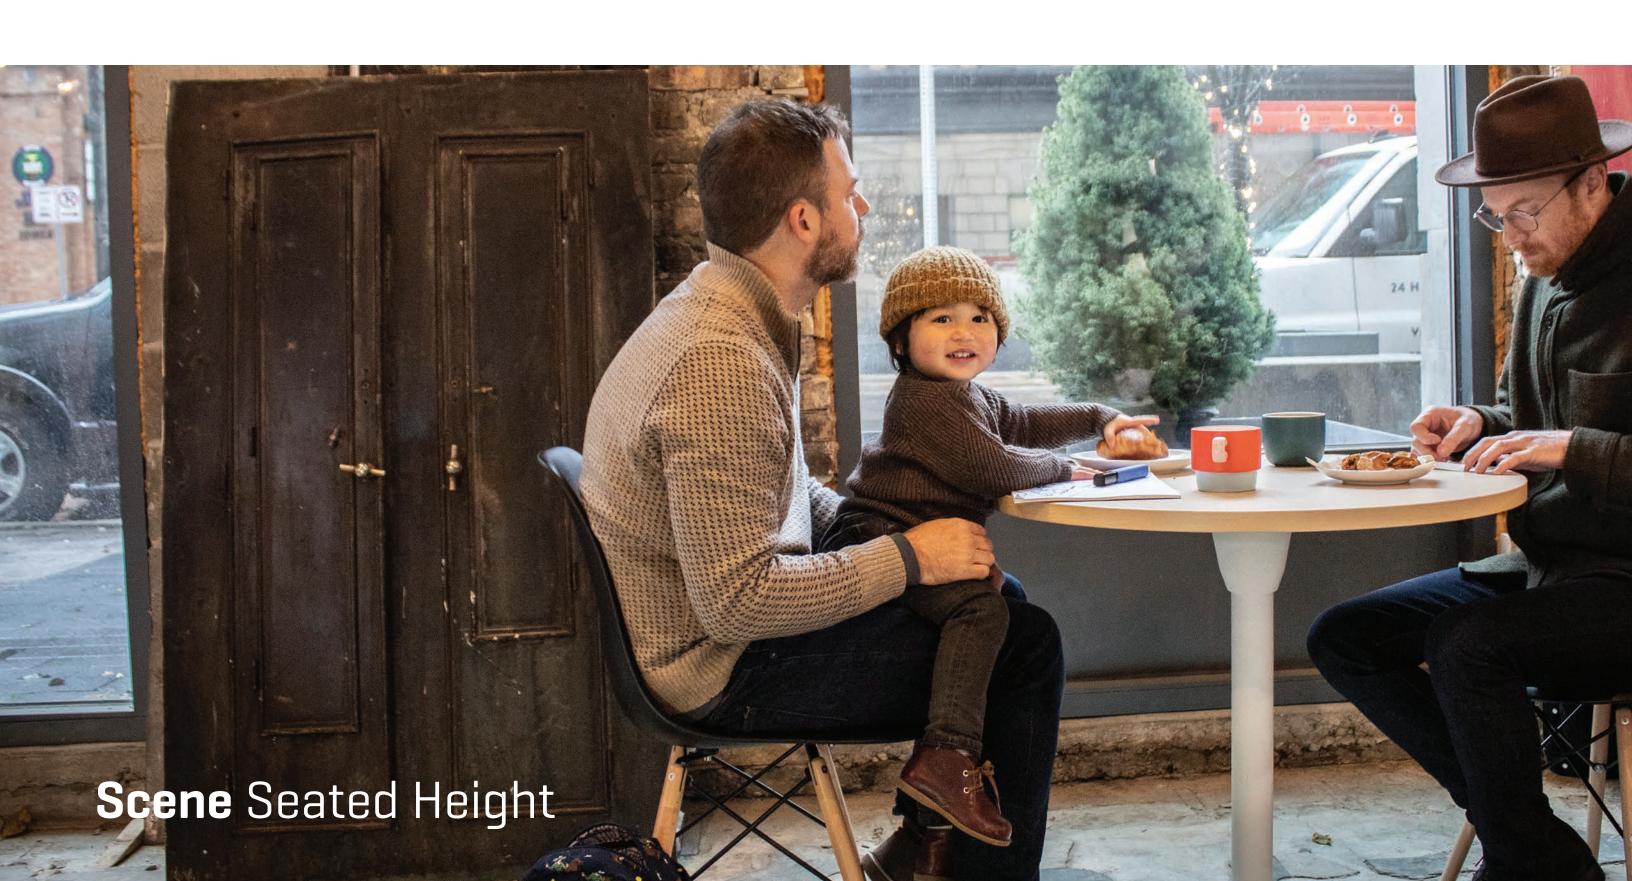

## **FEATURES:**

- •Aluminum top plate and base allows mobility without sacrificing stability.
- •Power cord routes through column allowing for power addition now or at a later time.
- •Base glides come standard.
- •Standard Heights: Lounge/Seated/Counter/ Standing
- •Footring Heights: Standing