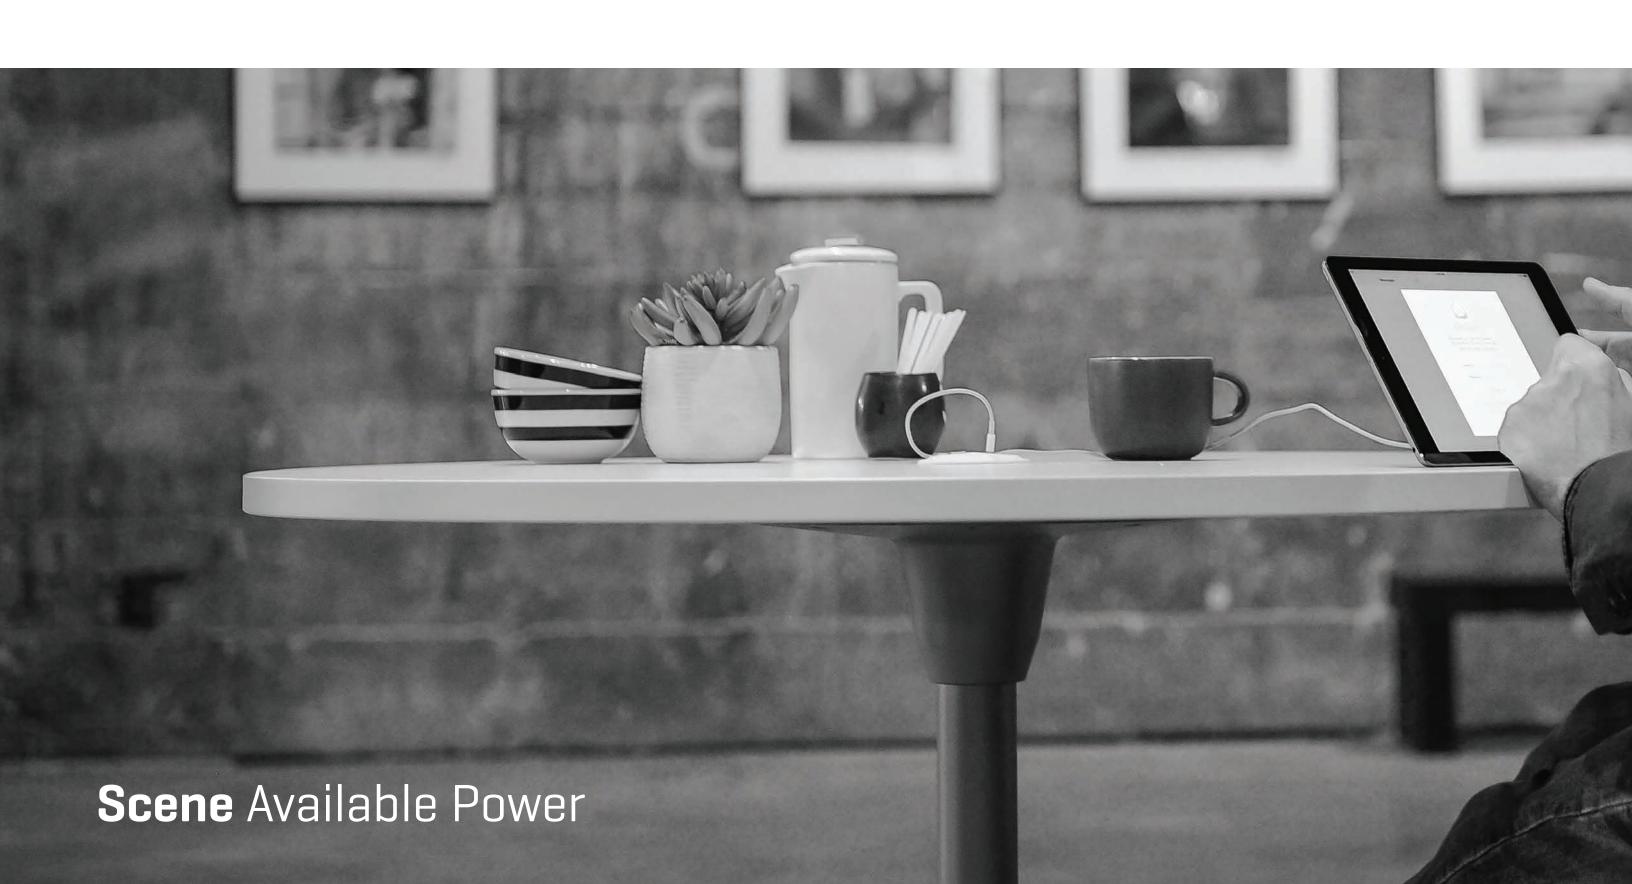

## **FEATURES:**

- •Aluminum top plate and base allows mobility without sacrificing stability.
- •Power cord routes through column allowing for power addition now or at a later time.
- •Base glides come standard.
- •Standard Heights: Lounge/Seated/Counter/ Standing
- •Footring Heights: Standing