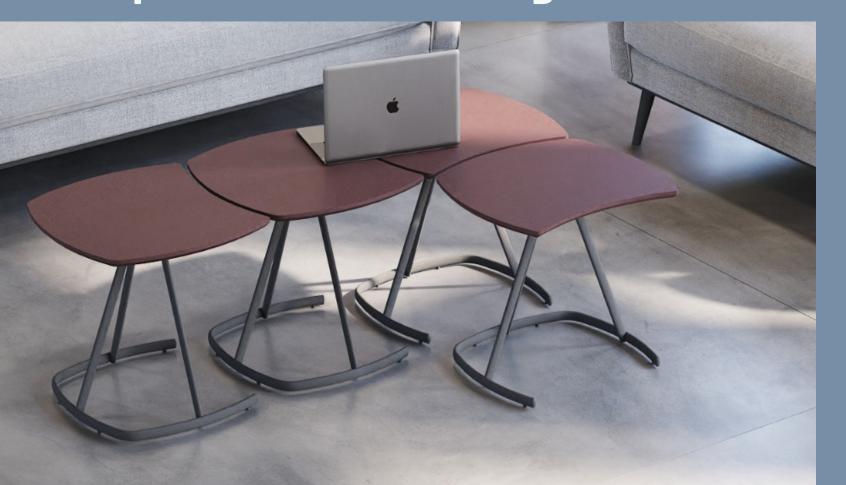

# perfect alone or together

**Newhouse Occasional Tables** offer affordable and flexible options to build function and style into any environment. The table bases echo the Newhouse profile with the tri-pod, elliptical shaped metal legs and **Diamante** knife edge tops. The design creates lightweight durability and is offered in three shapes: circle, triangle, and square. Each shape can be arranged to nest together to create a larger table or used individually for side tables.