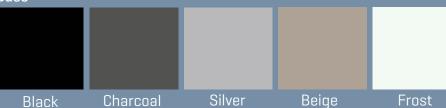

### **Color Options**

Diamante's organic wood composite surfaces are offered in four colors that enhance the character of any space.

Surface colors may vary due to the natural pigments of the material.

### **Color Options**

Diamante's organic wood composite surfaces are offered in four colors that enhance the character of any space.

#### Base

Surface colors may vary due to the natural pigments of the material.