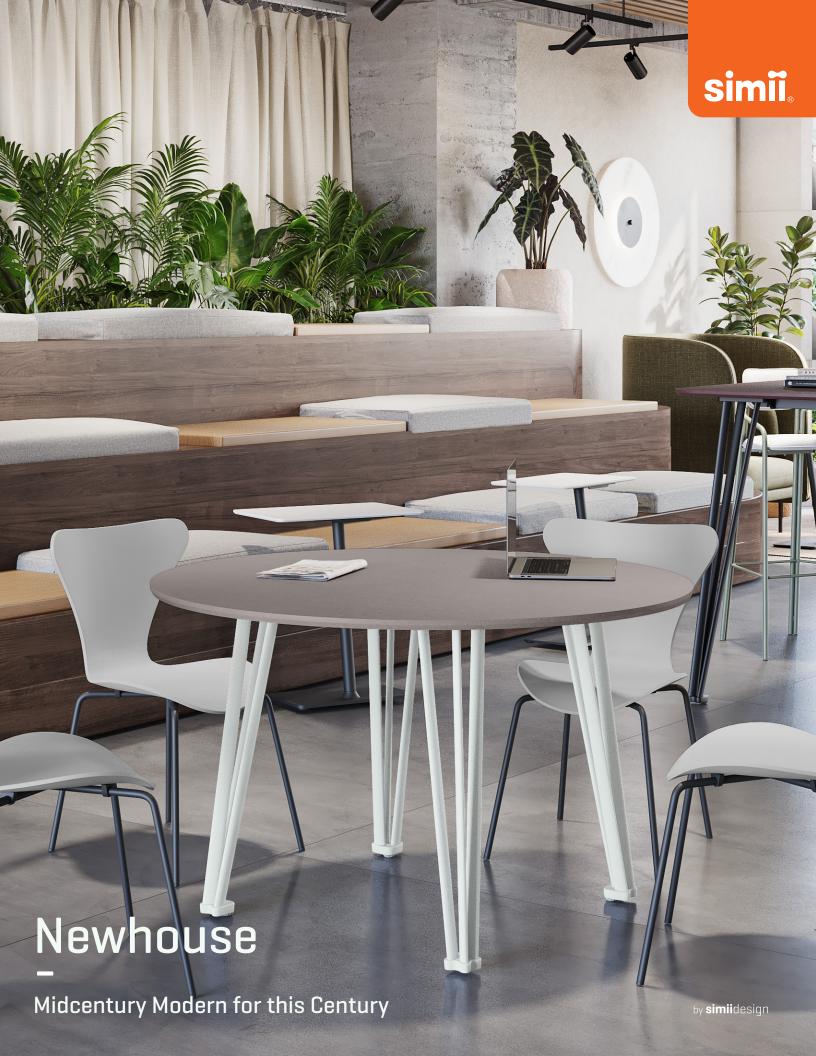

Newhouse Tables feature an exclusive nature-inspired top material called **Diamante.** These thin scale tops showcase a knife edge and are supported by a strong frame base which provides stability. Options include in-surface power and a leg wire manager.

# perfect alone or together

**Newhouse Occasional Tables** offer affordable and flexible options to build function and style into any environment. The table bases echo the Newhouse profile with the tri-pod, elliptical shaped metal legs and **Diamante** knife edge tops. The design creates lightweight durability and is offered in three shapes: circle, triangle, and square. Each shape can be arranged to nest together to create a larger table or used individually for side tables.