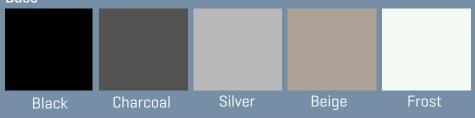

| SIZE | HEIGHT |
|------|--------|
| 48"  | 29"    |
| 48"  | 42"    |
| 60"  | 29"    |
| 60"  | 42"    |









# perfect alone or together



**Newhouse Occasional Tables** offer affordable and flexible options to build function and style into any environment. The table bases echo the Newhouse profile with the tri-pod, elliptical shaped metal legs and **Diamante** knife edge tops. The design creates lightweight durability and is offered in three shapes: circle, triangle, and square. Each shape can be arranged to nest together to create a larger table or used individually for side tables.

# Newhouse Occasional Tables Statement of Line



### **Color Options**



Diamante's organic wood composite surfaces are offered in four colors that enhance the character of any space.

#### Base



Surface colors may vary due to the natural pigments of the material.