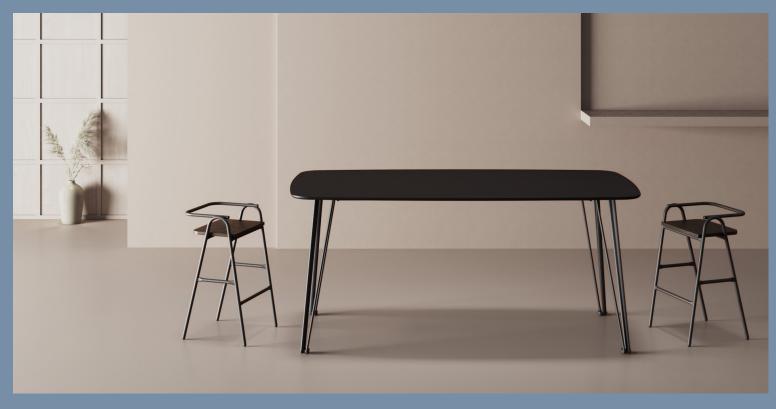

# Newhouse Meeting Tables Statement of Line

# **RECTANGULAR MEETING TABLES**

| SIZE     | HEIGHT |  |
|----------|--------|--|
| 36"x 72" | 29"    |  |
| 36"x 72" | 42"    |  |
| 48"x 96" | 29"    |  |
| 48"x 96" | 42"    |  |