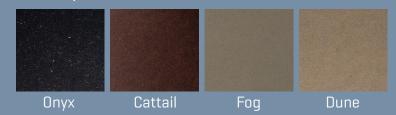

### **Color Options**

Diamante's organic wood composite surfaces are offered in four colors that enhance the character of any space.

Surface colors may vary due to the natural pigments of the material.

### **Color Options**

Diamante's organic wood composite surfaces are offered in four colors that enhance the character of any space.