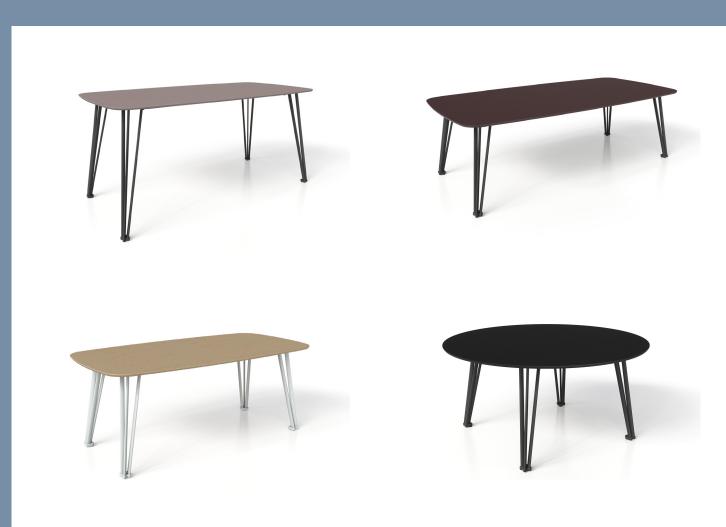

Newhouse Tables feature an exclusive nature-inspired top material called **Diamante.** These thin scale tops showcase a knife edge and are supported by a strong frame base which provides stability. Options include in-surface power and a leg wire manager.

#### **Diamante Natural Surfaces**

**Diamante** is a durable. sustainable top material which is also moisture resistant and UV stable, allowing Newhouse Tables to be used in both indoor and covered outdoor settings.