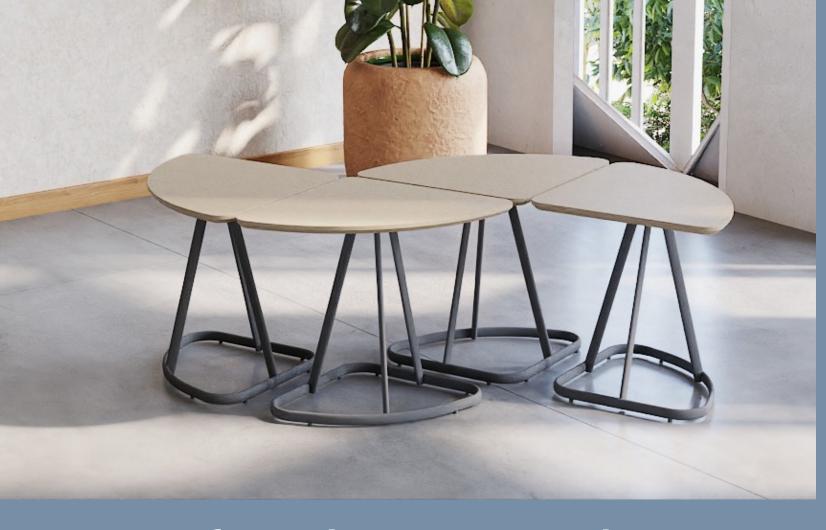

# perfect alone or together

**Newhouse Occasional Tables** offer affordable and flexible options to build function and style into any environment. The table bases echo the Newhouse profile with the tri-pod, elliptical shaped metal legs and **Diamante** knife edge tops. The design creates lightweight durability and is offered in three shapes: circle, triangle, and square. Each shape can be arranged to nest together to create a larger table or used individually for side tables.