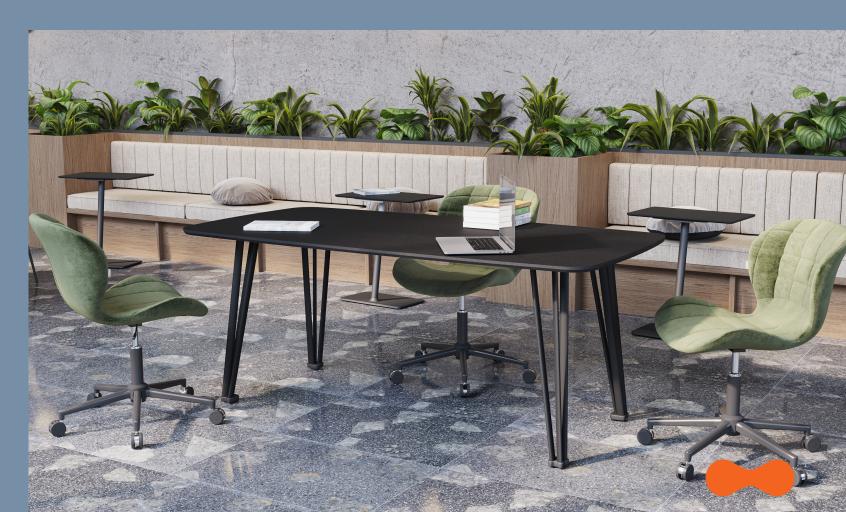

# **RECTANGULAR MEETING TABLES**

| SIZE     | HEIGHT |  |
|----------|--------|--|
| 36"x 72" | 29"    |  |
| 36"x 72" | 42"    |  |
| 48"x 96" | 29"    |  |
| 48"x 96" | 42"    |  |