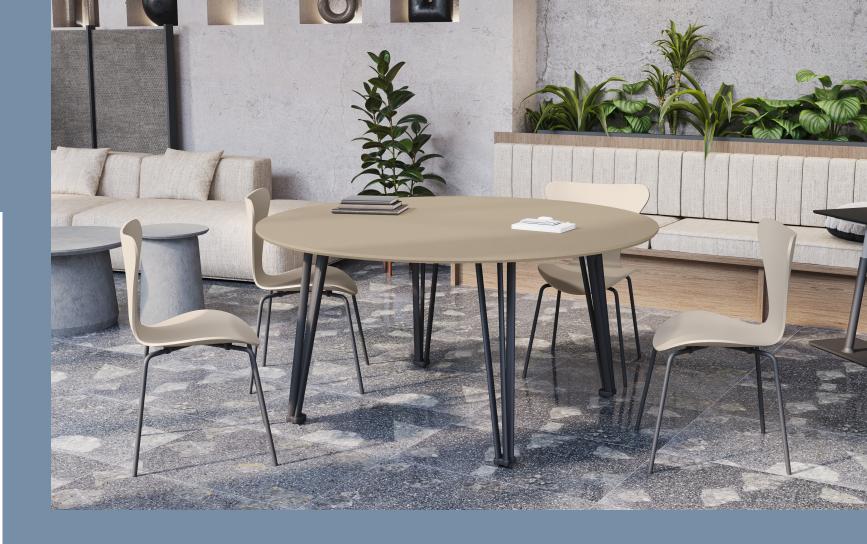

# **ROUND MEETING TABLES**

| SIZE | HEIGHT |
|------|--------|
| 48"  | 29"    |
| 48"  | 42"    |
| 60"  | 29"    |
| 60"  | 42"    |