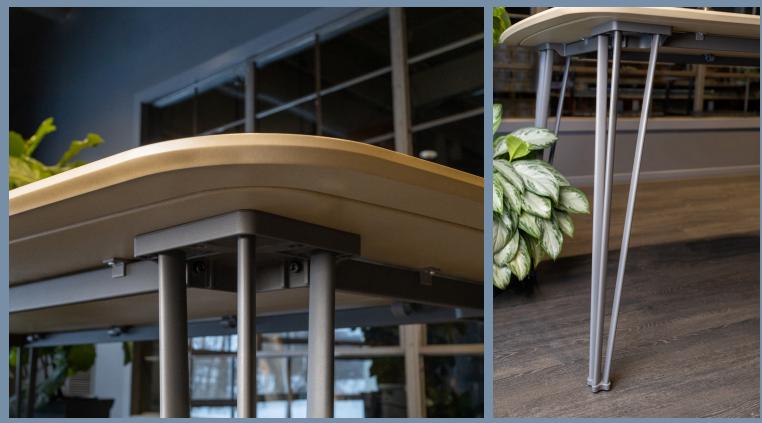

Newhouse Tables feature an exclusive nature-inspired top material called **Diamante.** These thin scale tops showcase a knife edge and are supported by a strong frame base which provides stability. Options include in-surface power and a leg wire manager.

#### **Diamante Natural Surfaces**

**Diamante** is a durable. sustainable top material which is also moisture resistant and UV stable, allowing Newhouse Tables to be used in both indoor and covered outdoor settings.