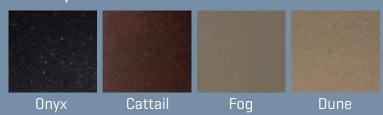

### **Color Options**

Diamante's organic wood composite surfaces are offered in four colors that enhance the character of any space.

Surface colors may vary due to the natural pigments of the material.

### **Color Options**

Diamante's organic wood composite surfaces are offered in four colors that enhance the character of any space.