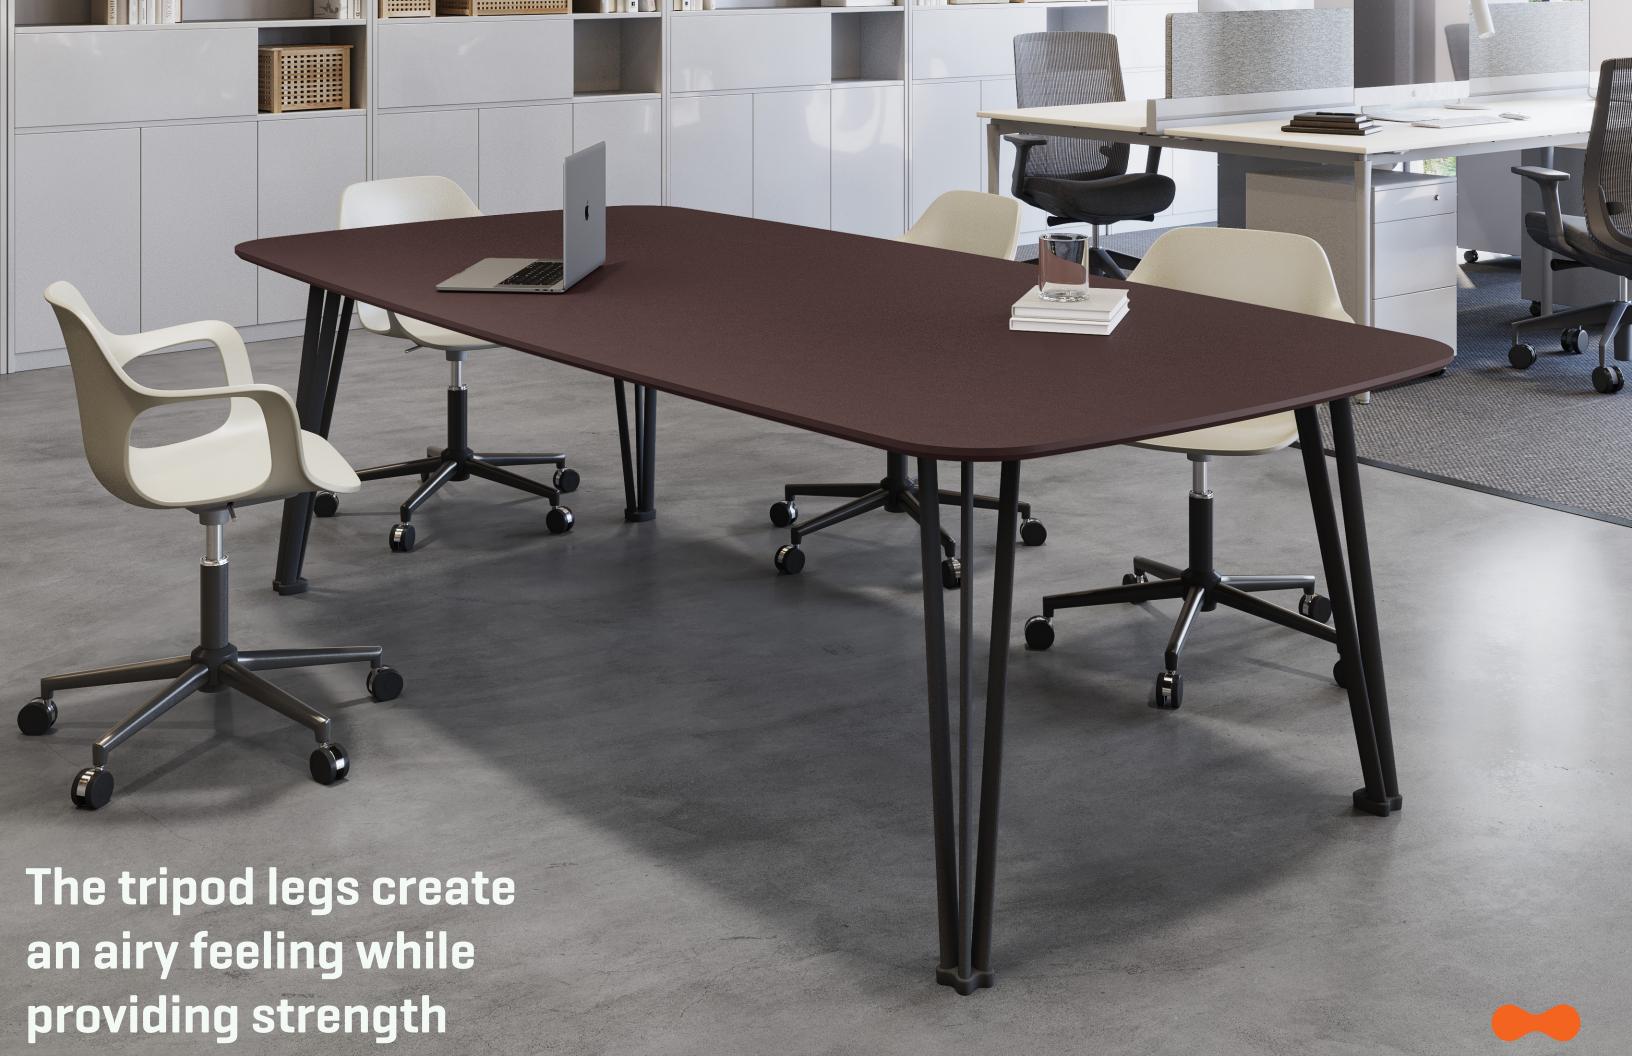

Newhouse Tables feature an exclusive nature-inspired top material called **Diamante.** These thin scale tops showcase a knife edge and are supported by a strong frame base which provides stability. Options include in-surface power and a leg wire manager.

# **RECTANGULAR MEETING TABLES**

| SIZE     | HEIGHT |  |
|----------|--------|--|
| 36"x 72" | 29"    |  |
| 36"x 72" | 42"    |  |
| 48"x 96" | 29"    |  |
| 48"x 96" | 42"    |  |