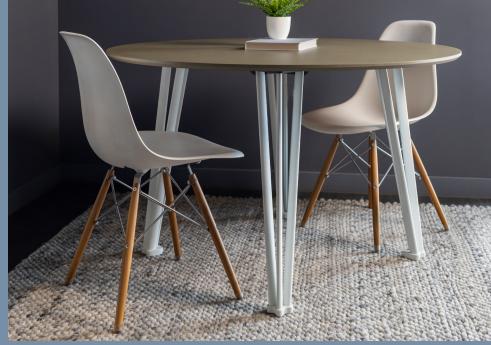

# perfect alone or together

**Newhouse Occasional Tables** offer affordable and flexible options to build function and style into any environment. The table bases echo the Newhouse profile with the tri-pod, elliptical shaped metal legs and **Diamante** knife edge tops. The design creates lightweight durability and is offered in three shapes: circle, triangle, and square. Each shape can be arranged to nest together to create a larger table or used individually for side tables.

# Newhouse Occasional Tables Statement of Line