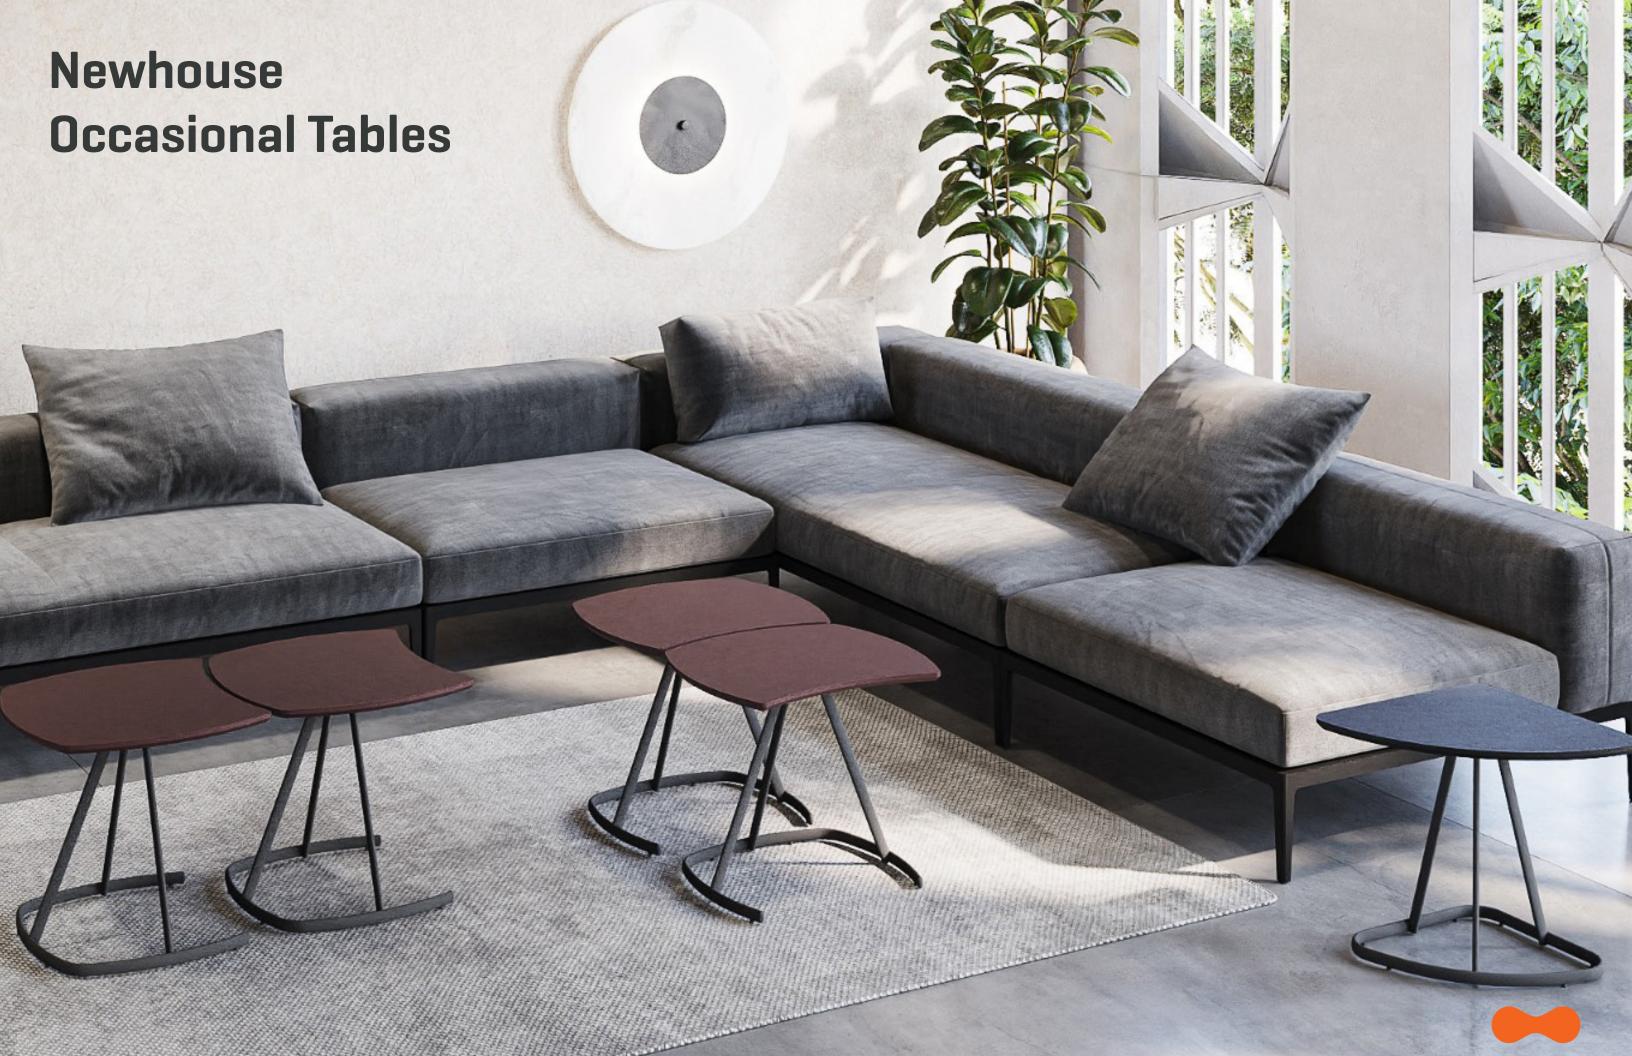

# perfect alone or together

**Newhouse Occasional Tables** offer affordable and flexible options to build function and style into any environment. The table bases echo the Newhouse profile with the tri-pod, elliptical shaped metal legs and **Diamante** knife edge tops. The design creates lightweight durability and is offered in three shapes: circle, triangle, and square. Each shape can be arranged to nest together to create a larger table or used individually for side tables.

# Newhouse Occasional Tables Statement of Line