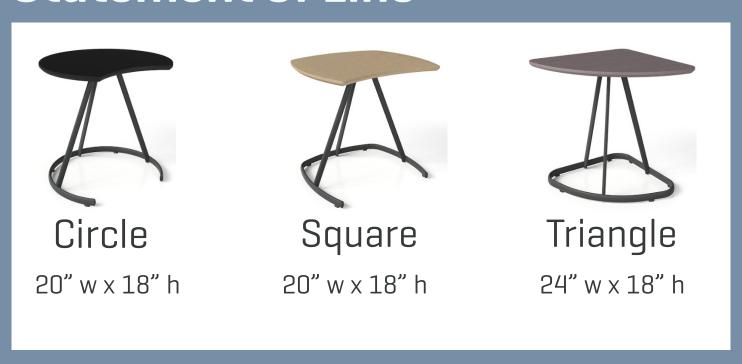

# perfect alone or together

**Newhouse Occasional Tables** offer affordable and flexible options to build function and style into any environment. The table bases echo the Newhouse profile with the tri-pod, elliptical shaped metal legs and **Diamante** knife edge tops. The design creates lightweight durability and is offered in three shapes: circle, triangle, and square. Each shape can be arranged to nest together to create a larger table or used individually for side tables.

# Newhouse Occasional Tables Statement of Line