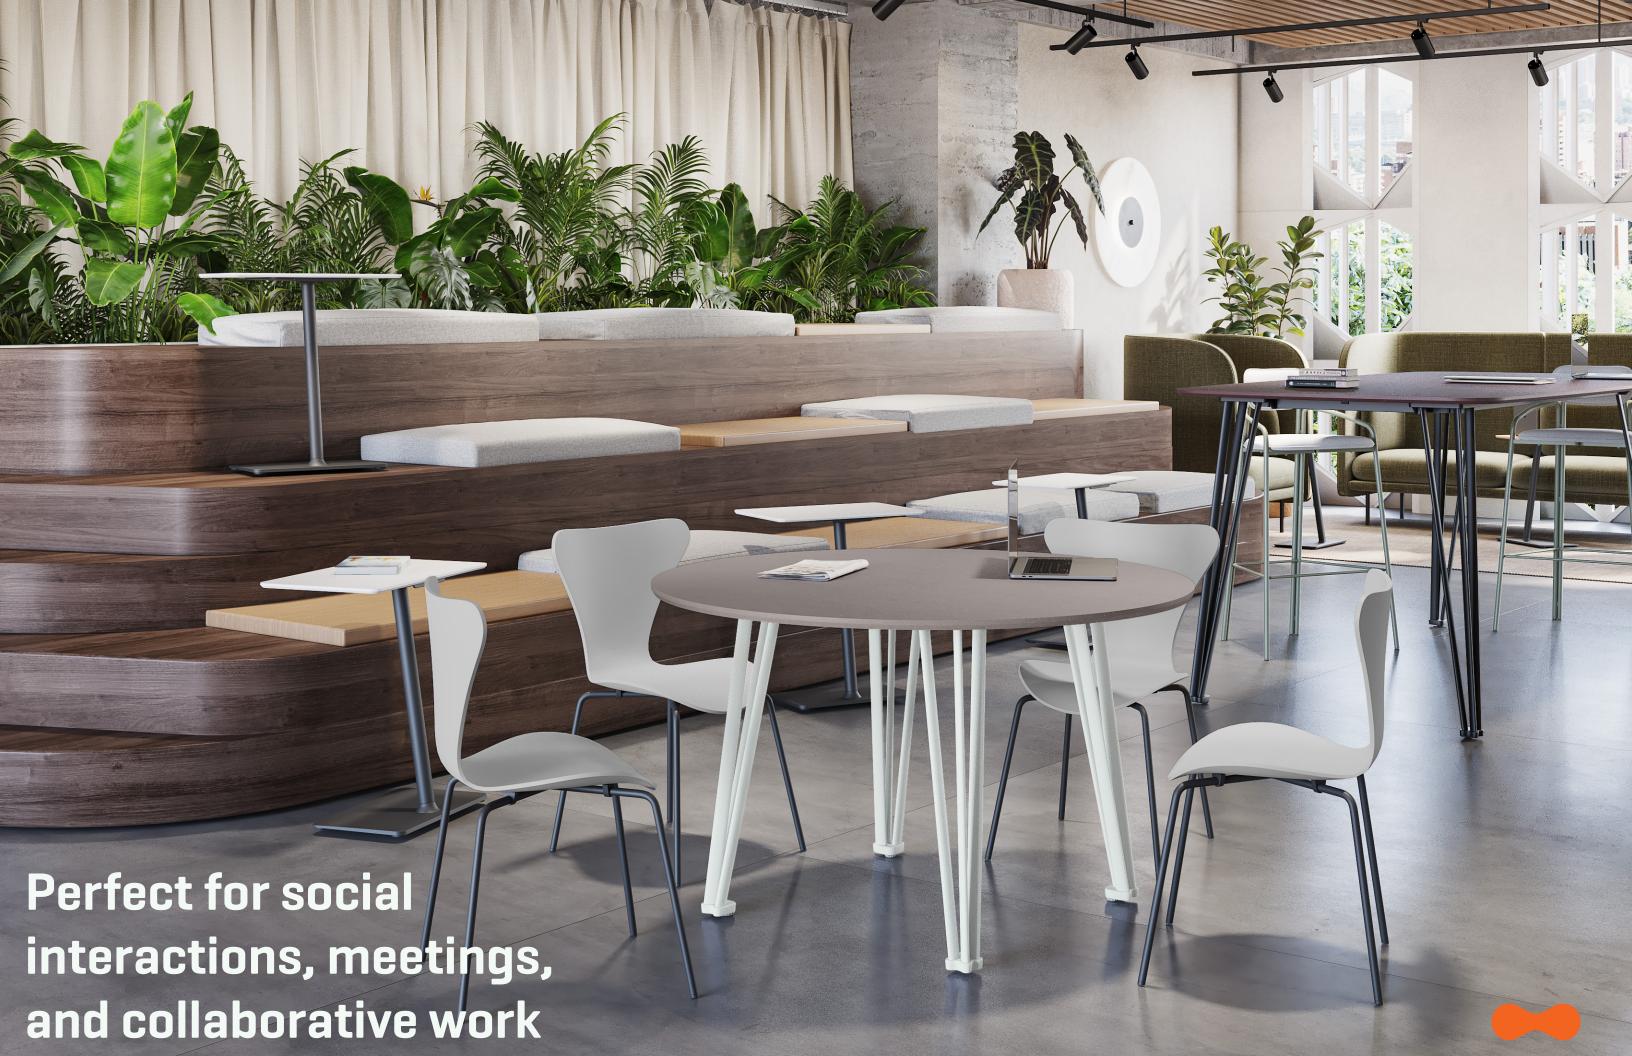

Newhouse Tables feature an exclusive nature-inspired top material called **Diamante.** These thin scale tops showcase a knife edge and are supported by a strong frame base which provides stability. Options include in-surface power and a leg wire manager.

# perfect alone or together

**Newhouse Occasional Tables** offer affordable and flexible options to build function and style into any environment. The table bases echo the Newhouse profile with the tri-pod, elliptical shaped metal legs and **Diamante** knife edge tops. The design creates lightweight durability and is offered in three shapes: circle, triangle, and square. Each shape can be arranged to nest together to create a larger table or used individually for side tables.