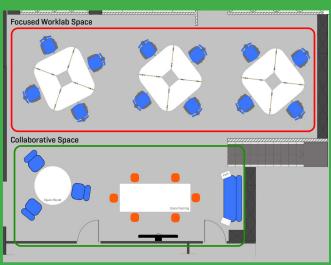

## **Next Level Space Planning**

Traditional benching gives limited traffic options and greater chances of collision points.

Pillars? No problem.

Open up different ideas of space planning because you do not have to eat up valuable space due to pillar obstruction.

Circlèt provides multiple ways to approach it, allowing for numerous traffic options and minimizing collision points.

Same space as above typical but with four extra seats.

Pair with Social Spaces. With the user's back to traffic highways, you can set up third spaces anywhere without distraction.

Makes a great companion to collaborative, virtual and lounge spaces.