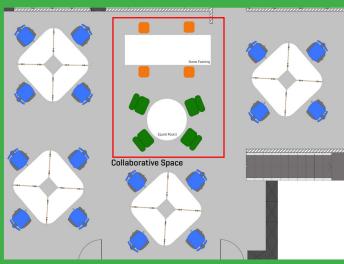

## **Next Level Space Planning**

Traditional benching gives limited traffic options and greater chances of collision points.

Pillars? No problem.

Open up different ideas of space planning because you do not have to eat up valuable space due to pillar obstruction.

Circlèt provides multiple ways to approach it, allowing for numerous traffic options and minimizing collision points.

Same space as above typical but with four extra seats.

Pair with Social Spaces. With the user's back to traffic highways, you can set up third spaces anywhere without distraction.

Makes a great companion to collaborative, virtual and lounge spaces.