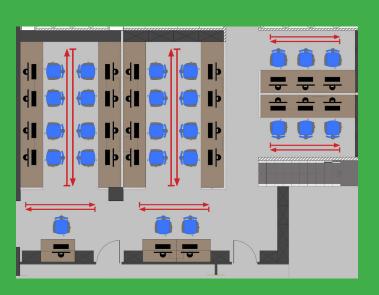

## **Next Level Space Planning**

Traditional benching gives limited traffic options and greater chances of collision points.

Pillars? No problem.

Open up different ideas of space planning because you do not have to eat up valuable space due to pillar obstruction.

### **Unparalleled Privacy.**

54" Partitions creates minimal distraction.