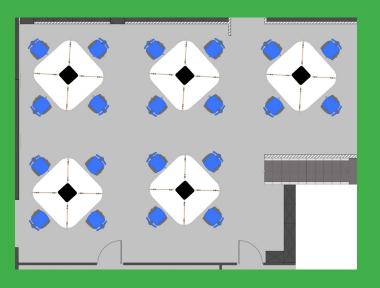

Circlèt provides multiple ways to approach it, allowing for numerous traffic options and minimizing collision points.

Same space as above typical but with four extra seats.

Pair with Social Spaces. With the user's back to traffic highways, you can set up third spaces anywhere without distraction.

Makes a great companion to collaborative, virtual and lounge spaces.