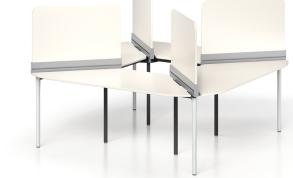

up different ideas of space planning because you do not have to eat up valuable space due to pillar obstruction.

Circlèt provides multiple ways to approach it, allowing for numerous traffic options and minimizing collision points.





Same space as above typical but with four extra seats.







Pair with Social Spaces. With the user's back to traffic highways, you can set up third spaces anywhere without distraction.



Makes a great companion to collaborative, virtual and lounge spaces.









# Intelligently Designed.

One Tool. No Hardware.

Rapid Installation.



Performance on a budget.

### **Unparalleled Privacy.**

54" Partitions creates minimal distraction.



# Choose your size and finishes.



#### 7'x 7' Square

#### Approach

72"

#### 8'x 8' Square

#### Approach

8/1"



#### **Accessories**

| Part             | Finish      |
|------------------|-------------|
| Wirebasket       | Silver      |
| 1 USB + 2 Outlet | Black/White |
| 2 USB + 3 Outlet | Black/White |
| Modesty Screen   | Cloud       |



simii.