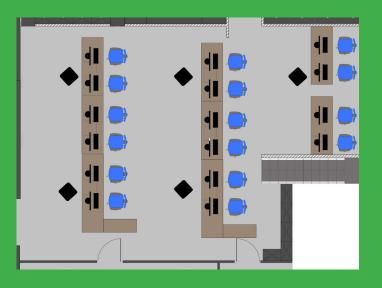

## **Next Level Space Planning**

Traditional benching gives limited traffic options and greater chances of collision points.

Pillars? No problem.

Open up different ideas of space planning because you do not have to eat up valuable space due to pillar obstruction.

### **Unparalleled Privacy.**

54" Partitions creates minimal distraction.