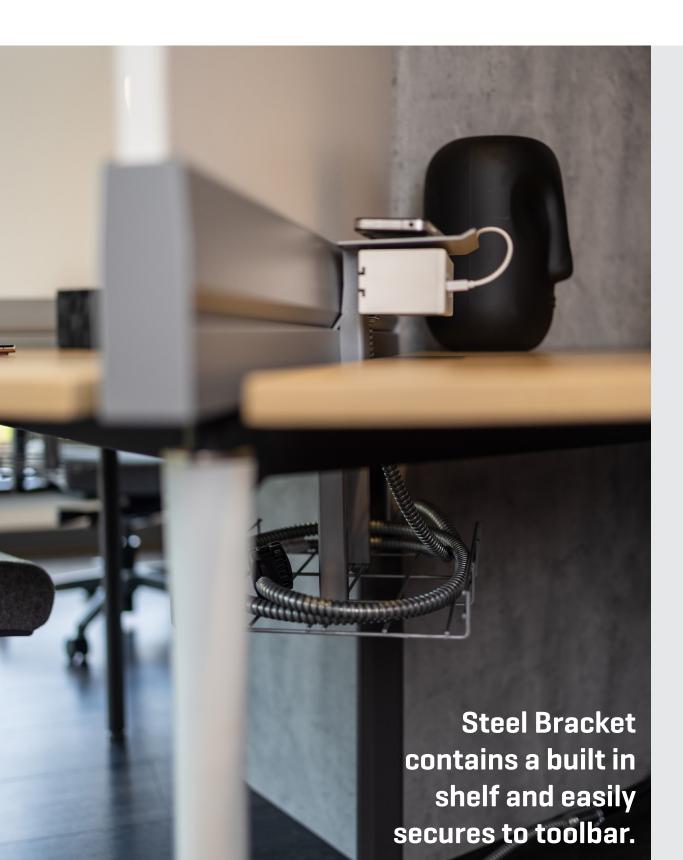

#### **Accessories**

| Part             | Finish      |
|------------------|-------------|
| Wirebasket       | Silver      |
| 1 USB + 2 Outlet | Black/White |
| 2 USB + 3 Outlet | Black/White |
| Modesty Screen   | Cloud       |