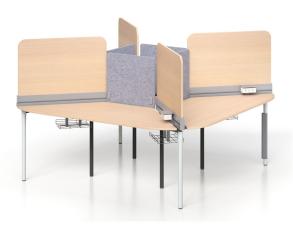

c options and greater chances of collision points.





Pillars? No problem.

Open up different ideas of space planning because you do not have to eat up valuable space due to pillar obstruction.

Circlèt provides multiple ways to approach it, allowing for numerous traffic options and minimizing collision points.





Same space as above typical but with four extra seats.







Pair with Social Spaces. With the user's back to traffic highways, you can set up third spaces anywhere without distraction.



Makes a great companion to collaborative, virtual and lounge spaces.









# Intelligently Designed.

One Tool. No Hardware.

Rapid Installation.



Performance on a budget.

### **Unparalleled Privacy.**

54" Partitions creates minimal distraction.



# Choose your size and finishes.



#### 7'x 7' Square

#### Approach

72"

#### 8'x 8' Square

#### Approach

8/1"



#### **Accessories**

| Part             | Finish      |
|------------------|-------------|
| Wirebasket       | Silver      |
| 1 USB + 2 Outlet | Black/White |
| 2 USB + 3 Outlet | Black/White |
| Modesty Screen   | Cloud       |



simii.