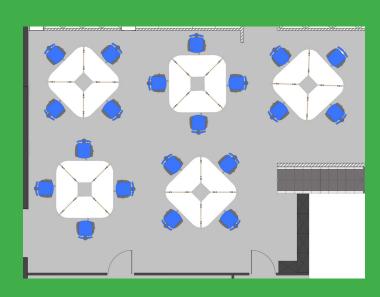

Circlèt provides multiple ways to approach it, allowing for numerous traffic options and minimizing collision points.

Same space as above typical but with four extra seats.

Pair with Social Spaces. With the user's back to traffic highways, you can set up third spaces anywhere without distraction.

Makes a great companion to collaborative, virtual and lounge spaces.