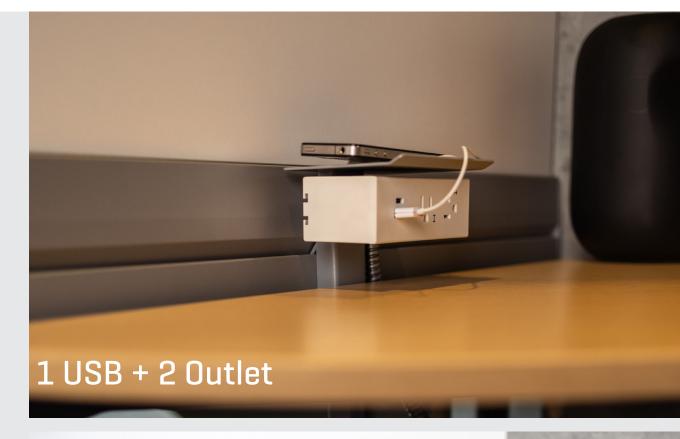

#### **Accessories**

| Part             | Finish      |
|------------------|-------------|
| Wirebasket       | Silver      |
| 1 USB + 2 Outlet | Black/White |
| 2 USB + 3 Outlet | Black/White |
| Modesty Screen   | Cloud       |