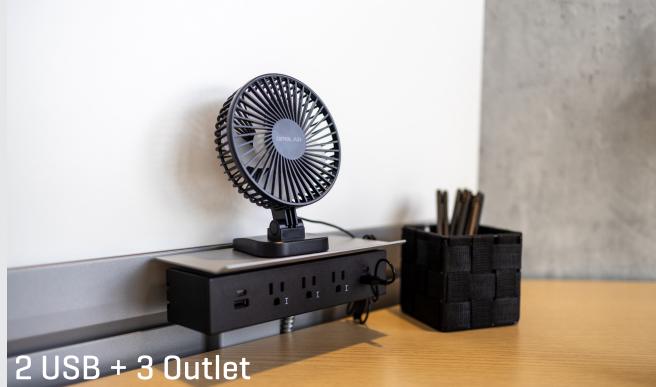

#### **Accessories**

| Part             | Finish      |
|------------------|-------------|
| Wirebasket       | Silver      |
| 1 USB + 2 Outlet | Black/White |
| 2 USB + 3 Outlet | Black/White |
| Modesty Screen   | Cloud       |