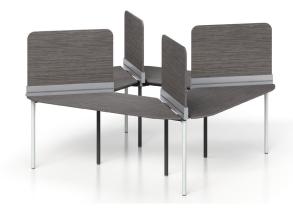

Same space as above typical but with four extra seats.







Pair with Social Spaces. With the user's back to traffic highways, you can set up third spaces anywhere without distraction.



Makes a great companion to collaborative, virtual and lounge spaces.









# Intelligently Designed.

One Tool. No Hardware.

Rapid Installation.



Performance on a budget.

### **Unparalleled Privacy.**

54" Partitions creates minimal distraction.



# Choose your size and finishes.



#### 7'x 7' Square

#### Approach

72"

#### 8'x 8' Square

#### Approach

8/1"



#### **Accessories**

| Part             | Finish      |
|------------------|-------------|
| Wirebasket       | Silver      |
| 1 USB + 2 Outlet | Black/White |
| 2 USB + 3 Outlet | Black/White |
| Modesty Screen   | Cloud       |



simii.