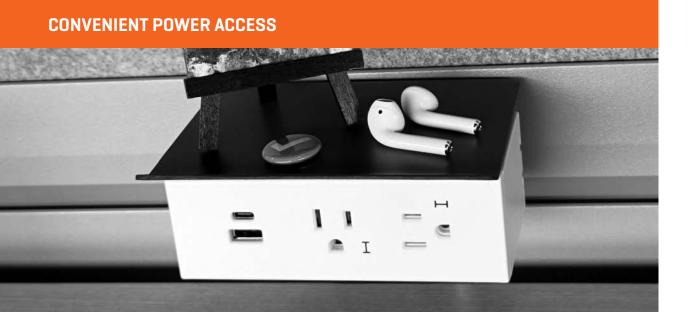

# SPACES WHERE YOU DO YOUR BEST

Because you can't have enough USB ports.

Quickly stow and conceal cords, chargers and adapters. Hooks to cable management clips.

# PRIVACY SCREEN | TOOLBAR

Interconnect allows users to link multiple power units into one infeed, utilizing only one electrical source.

Repositionable power where you want it and where you need it.