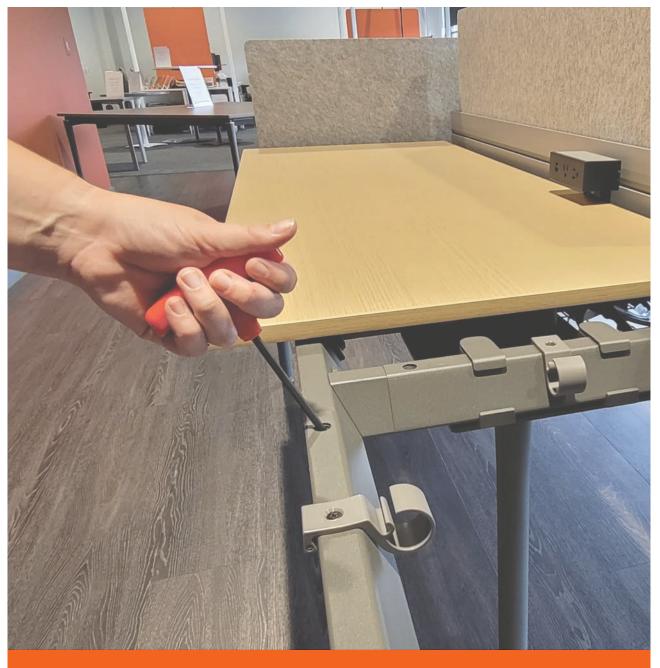

# FROM<br/>BLANK SPACE<br/>BLANK SPACE<br/>TO GREAT<br/>BUORKPLACE,<br/>NJUST<br/>A COUPLE<br/>MINUTES.

**Equals Tables | One Tool. One Installer.** (No loose screws, bolts, & fasteners) Installation Time: 1 minute, 23 seconds.

**Equals Shared Space | One Tool. Two Installers.** (Only because we couldn't use glue.) 4 Pack Installation Time: under 20 minutes.