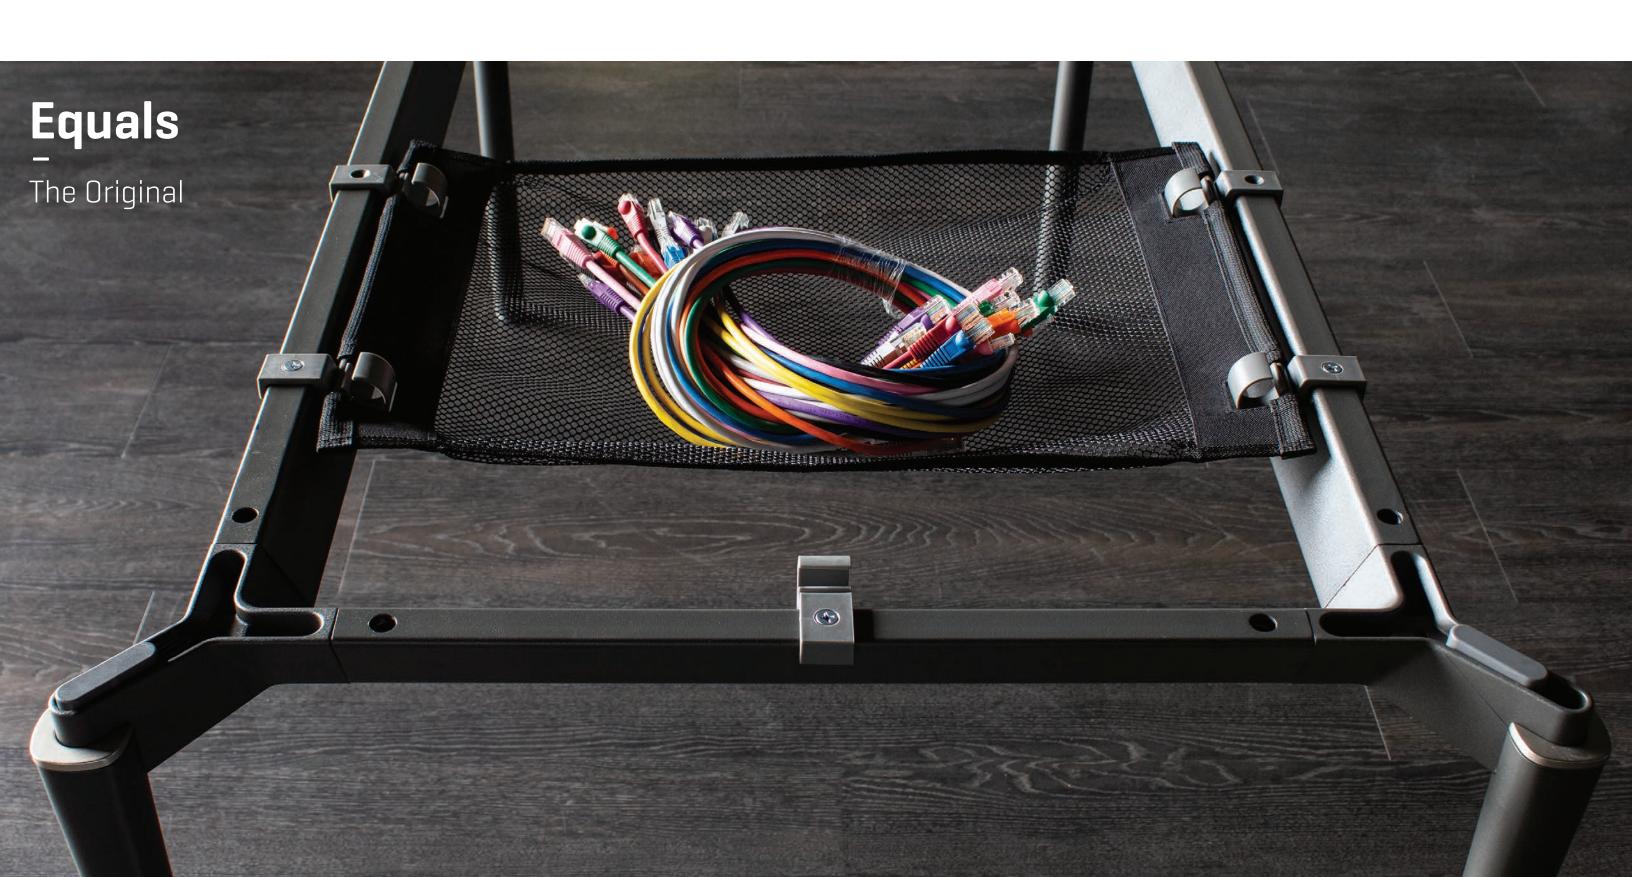

# SPACES WHERE YOU DO YOUR BEST

Because you can't have enough USB ports.

Quickly stow and conceal cords, chargers and adapters. Hooks to cable management clips.

# PRIVACY SCREEN OFFERS SAFETY AND SOCIAL DISTANCING OPTIONS

- 11 H.

The under surface wirebasket trough allows for ample cable hoarding.

No upcharge for keeping your work private. (The integrated toolbar and privacy screen always come as standard equipment.]