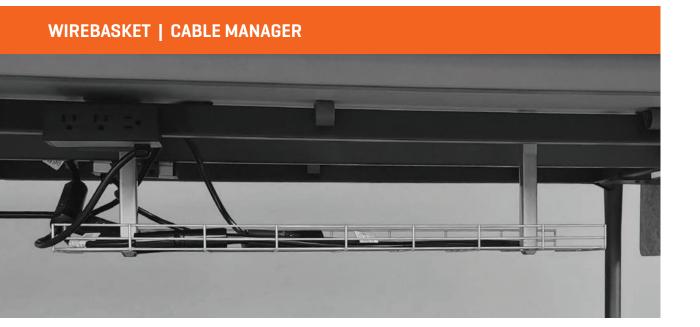

# PRIVACY SCREEN OFFERS SAFETY AND SOCIAL DISTANCING OPTIONS

- 11 H.

The under surface wirebasket trough allows for ample cable hoarding.

No upcharge for keeping your work private. (The integrated toolbar and privacy screen always come as standard equipment.]