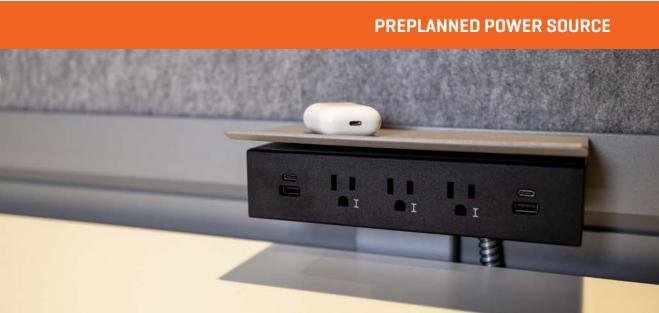

# SPACES WHERE YOU DO YOUR BEST

Because you can't have enough USB ports.

Quickly stow and conceal cords, chargers and adapters. Hooks to cable management clips.

# PRIVACY SCREEN | TOOLBAR

Interconnect allows users to link multiple power units into one infeed, utilizing only one electrical source.

Repositionable power where you want it and where you need it.