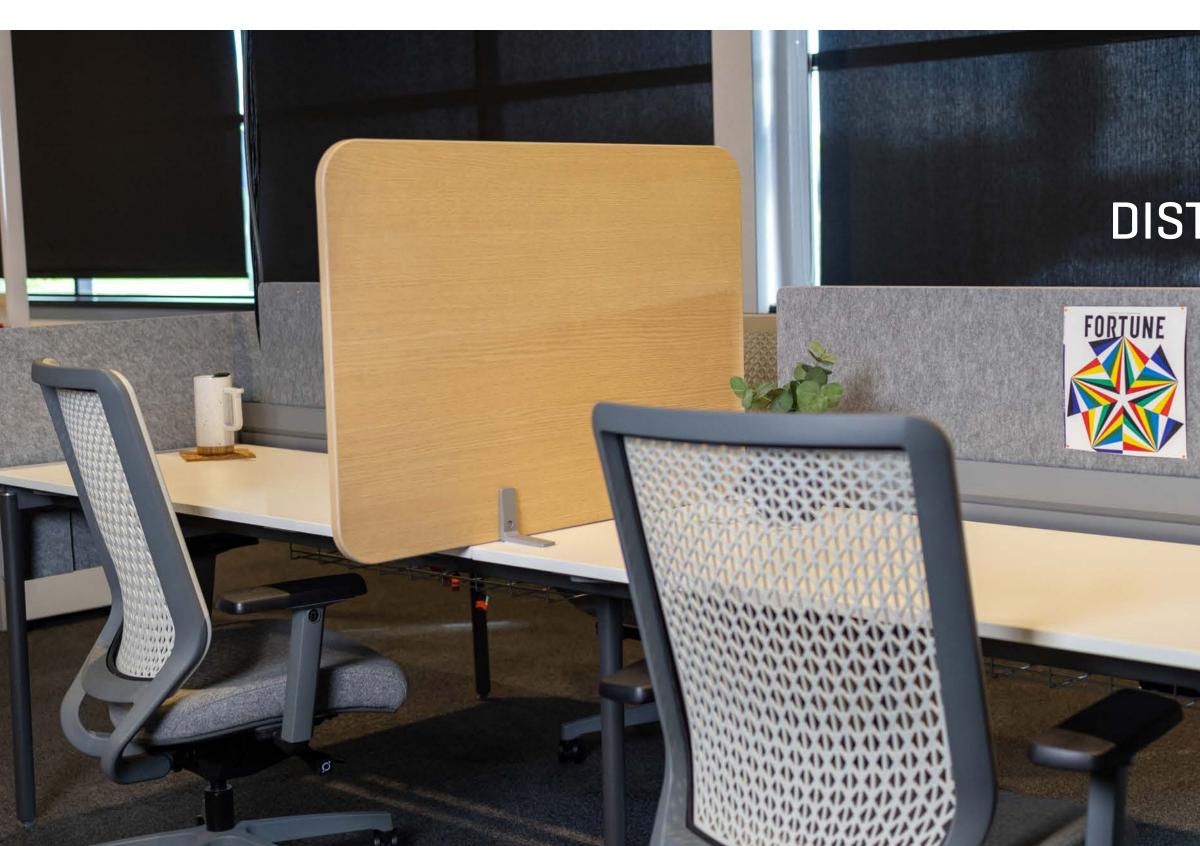

# PRIVACY SCREEN OFFERS SAFETY AND SOCIAL DISTANCING OPTIONS

- 11 H.

The under surface wirebasket trough allows for ample cable hoarding.

No upcharge for keeping your work private. (The integrated toolbar and privacy screen always come as standard equipment.]