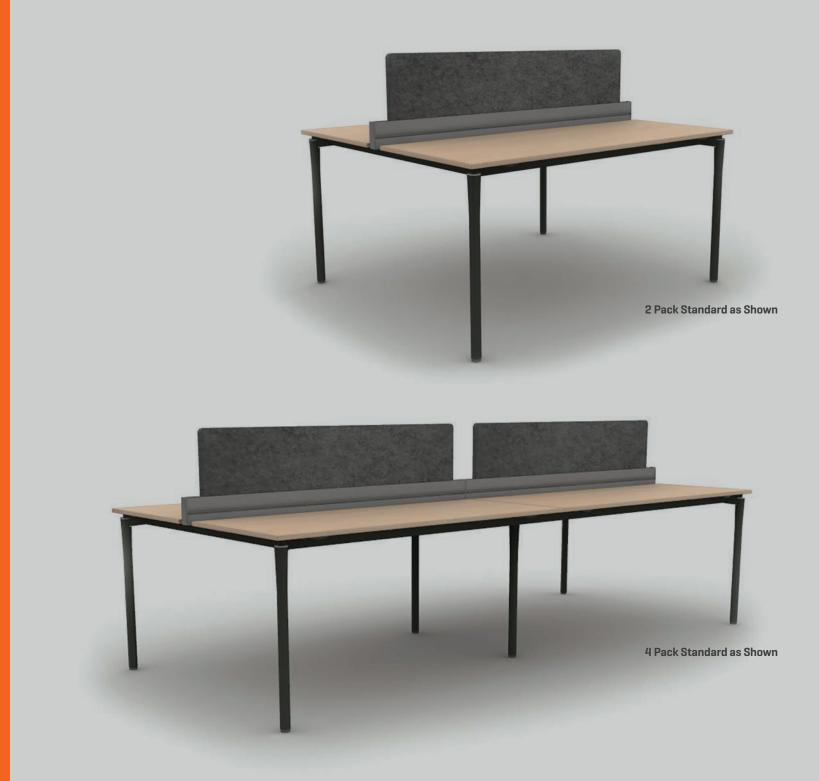

# 2 PACK OFFERS FLEXIBILITY AND INCLUDES TOOLBAR AND PRIVACY SCREEN STANDARD

# THIS 4 PACK INSTALLS IN 15 MINUTES

# PRIVACY SCREEN OFFERS SAFETY AND SOCIAL DISTANCING OPTIONS

- 11 H.

The under surface wirebasket trough allows for ample cable hoarding.

No upcharge for keeping your work private. (The integrated toolbar and privacy screen always come as standard equipment.]

# PRIVACY SCREEN | TOOLBAR

Interconnect allows users to link multiple power units into one infeed, utilizing only one electrical source.

Repositionable power where you want it and where you need it.