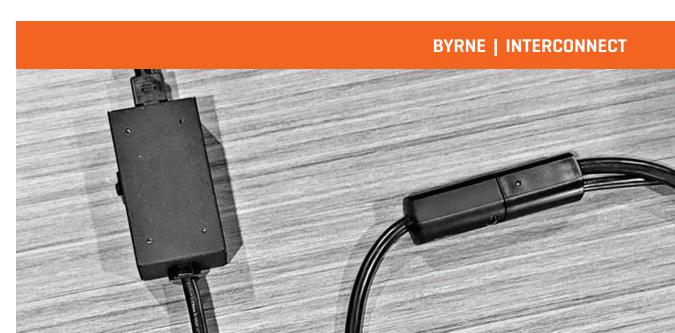

# PRIVACY SCREEN | TOOLBAR

Interconnect allows users to link multiple power units into one infeed, utilizing only one electrical source.

Repositionable power where you want it and where you need it.