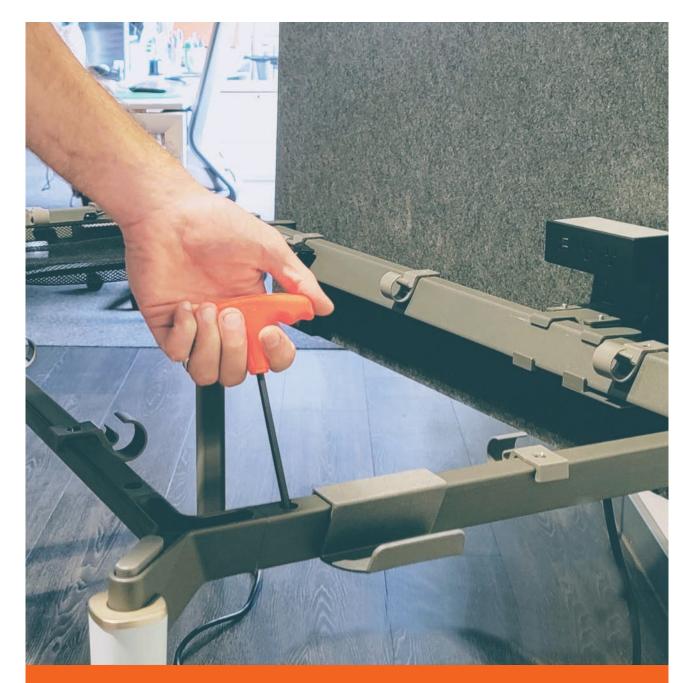

# FROM<br/>BLANK SPACE<br/>BLANK SPACE<br/>TO GREAT<br/>BUORKPLACE,<br/>NJUST<br/>A COUPLE<br/>MINUTES.

**Equals Tables | One Tool. One Installer.** (No loose screws, bolts, & fasteners) Installation Time: 1 minute, 23 seconds.

**Equals Shared Space | One Tool. Two Installers.** (Only because we couldn't use glue.) 4 Pack Installation Time: under 20 minutes.

# THIS 4 PACK INSTALLS IN 15 MINUTES