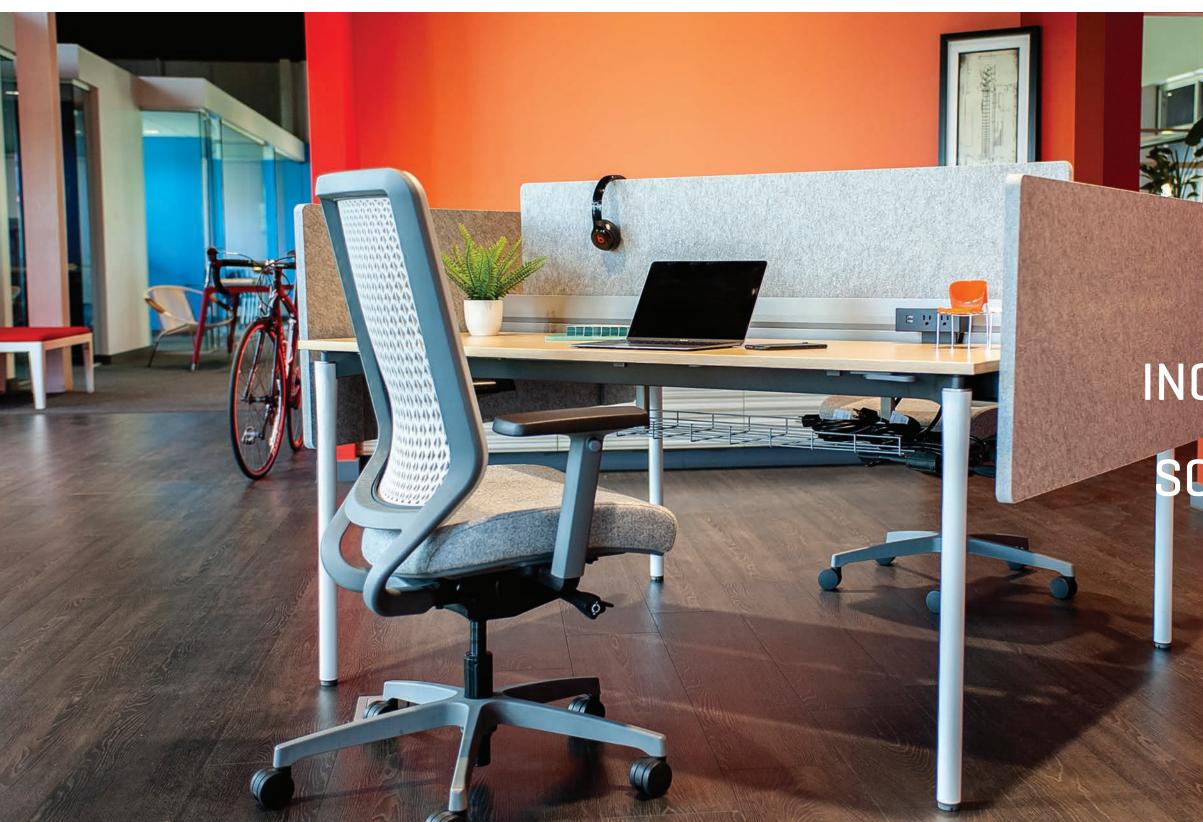

# EQUALS SHARED SPACES The Original Plus

Intelligent Design Rapid Installation Experience

# 2 PACK OFFERS FLEXIBILITY AND INCLUDES TOOLBAR AND PRIVACY SCREEN STANDARD

# PRIVACY SCREEN OFFERS SAFETY AND SOCIAL DISTANCING OPTIONS

- 11 H.

The under surface wirebasket trough allows for ample cable hoarding.

No upcharge for keeping your work private. (The integrated toolbar and privacy screen always come as standard equipment.]

# PRIVACY SCREEN | TOOLBAR

Interconnect allows users to link multiple power units into one infeed, utilizing only one electrical source.

Repositionable power where you want it and where you need it.