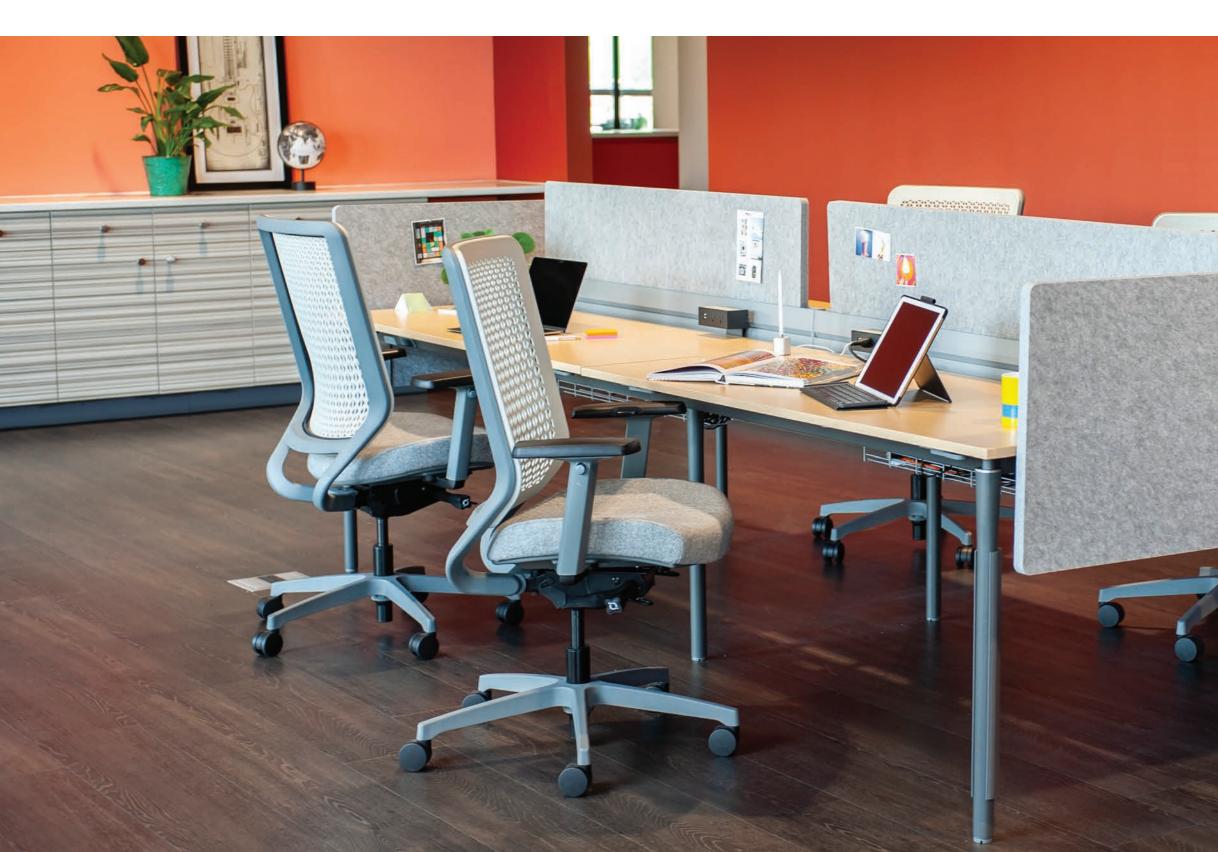

# 2 PACK OFFERS FLEXIBILITY AND INCLUDES TOOLBAR AND PRIVACY SCREEN STANDARD

# THIS 4 PACK INSTALLS IN 15 MINUTES