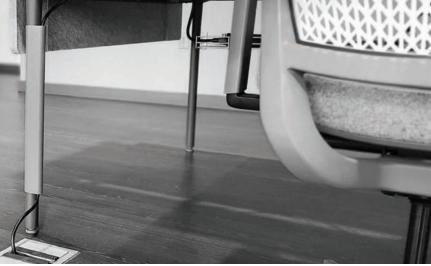

## LEG CABLE SHROUD

Wire management seamlessly hides cable.

Easily and securely rests on the frame.