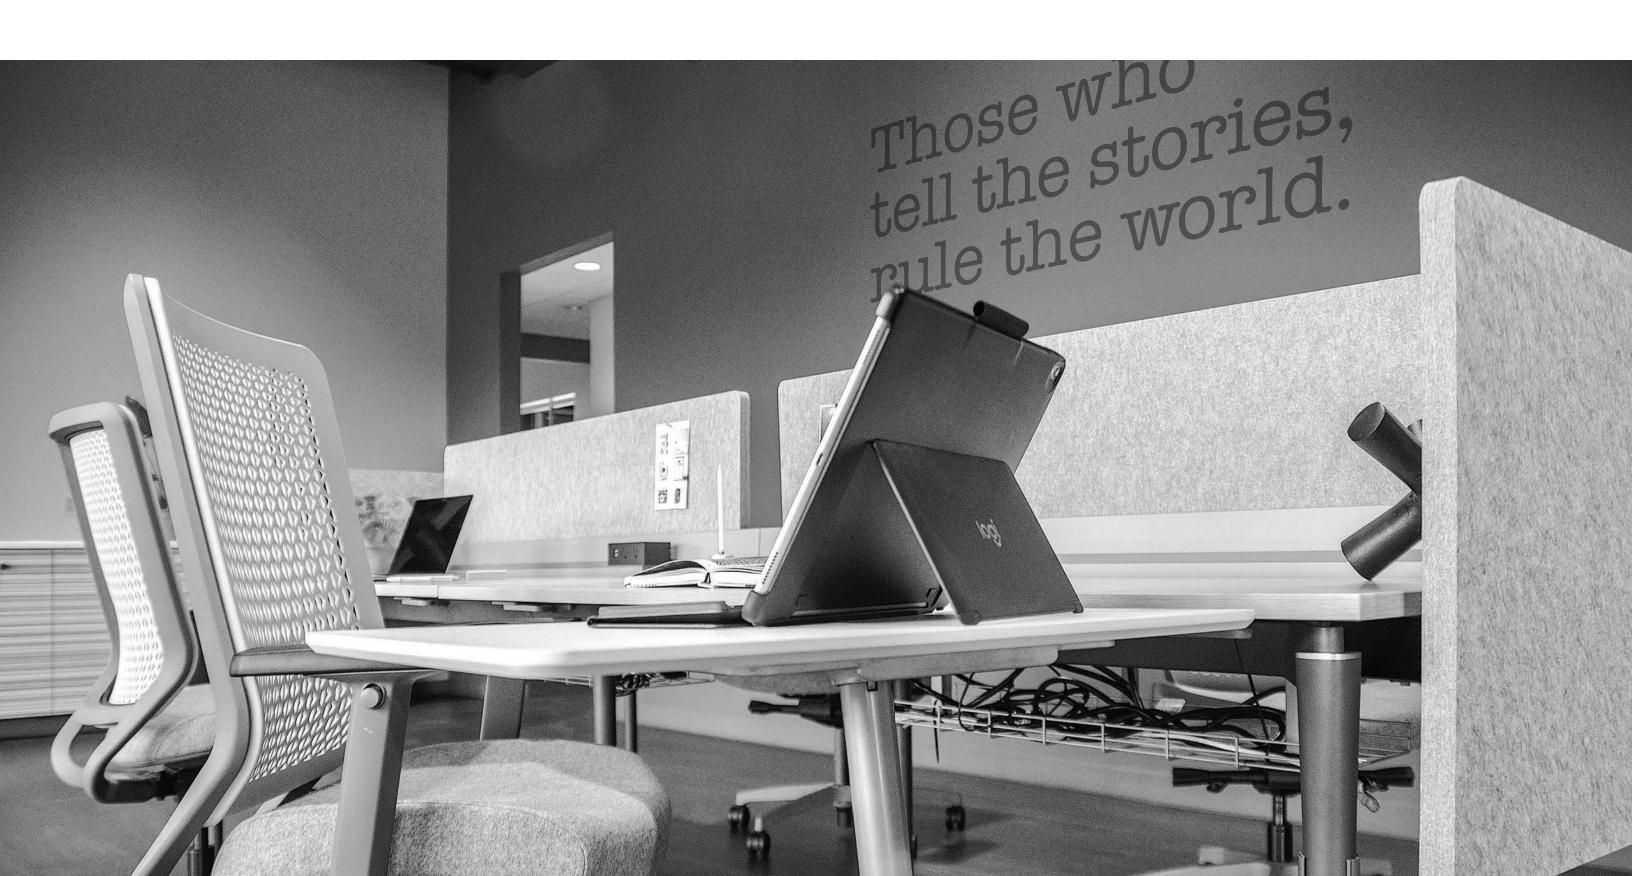

# SPACES WHERE YOU DO YOUR BEST

Because you can't have enough USB ports.

Quickly stow and conceal cords, chargers and adapters. Hooks to cable management clips.

## LEG CABLE SHROUD

Wire management seamlessly hides cable.

Easily and securely rests on the frame.