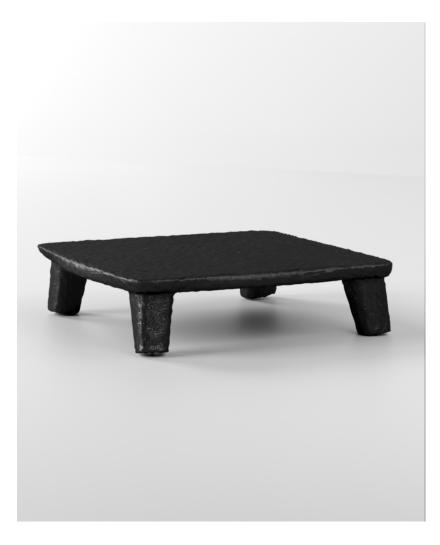

# FAĬNA

MATERIAL: wooden frame and live ZTISTA material – a blend of cellulose, clay, flax fiber, wood chips, biopolymer cover.

COLORS: 12 Ztista colors, semi-gloss GU 30

Ztista coffee table is monolithic.

Please kindly note that handcrafted items may slightly differ in shades and textures.

Only for indoor use.

Maximum load 20 kg.

Mostly made to order. Lead time 8-10 weeks

DIMENTIONS: 620 x 620 x 250 mm APPROXIMATE WEIGHT: 12 kg

PACKAGE: Plywood box 670 x 670 x 290 mm, 20 kg

620 mm

620 mm

FAINA collection by Yakusha www.yakusha.design

## ZTISTA end table big