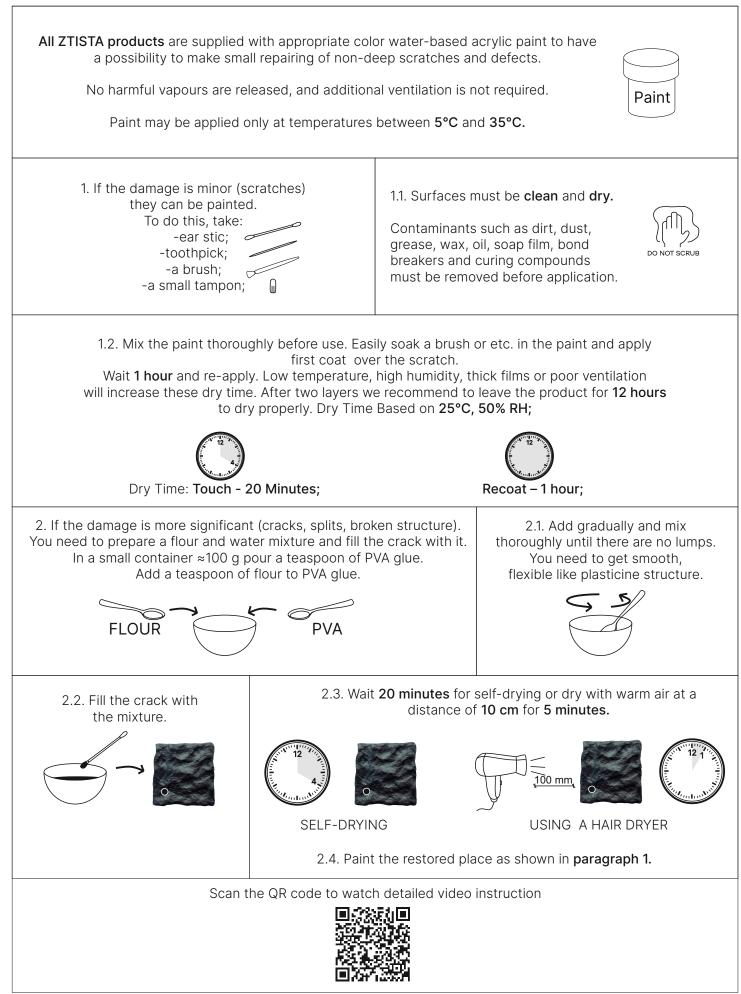

REPAIR MANUAL FOR ZTISTA PRODUCTS:

All ZTISTA products are supplied with appropriate color water-based acrylic paint to have a possibility to make small repairing of non-deep scratches and defects.

Please read the repairing manual for restoration of ZTISTA products.