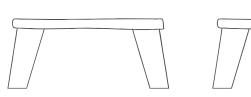

# FAĬNA



MATERIAL: wooden frame and live ZTISTA material – a blend of cellulose, clay, flax fiber, wood chips, biopolymer cover.

COLORS: 12 Ztista colors, semi-gloss GU 30

Ztista coffee table is monolithic.

Please kindly note that handcrafted items may slightly differ in shades and textures.

Only for indoor use.

Maximum load 20 kg.

Mostly made to order. Lead time 8-10 weeks

DIMENTIONS: 620 x 620 x 250 mm APPROXIMATE WEIGHT: 12 kg

PACKAGE: Plywood box 670 x 670 x 290 mm, 20 kg





620 mm



620 mm

FAINA collection by Yakusha www.yakusha.design

### ZTISTA end table big Color palette

# FAĬNA



SYTINOK RAL 5003



HMARA RAL 5014



BURIAK NCS S 6020-R



MOCHAR RAL 9011



HLYNA NCS S 4040-Y70R



PTAHA NCS S 2005-Y60R



KORA RAL 1019



ZILLIA RAL 7002



HATKA NCS S 0500 - N



DRIMOTA NCS S 1002 - G



SONIAH RAL 1013



DYMKA NCS S 3502 - G

## ZTISTA end table big



#### TRANSPORTATION AND STORAGE:

The product should be transported and stored in the package in compliance with safety precautions to avoid mechanical damage and exposure to atmospheric precipitation.

Aggressive shipping conditions via overseas cargo containers may cause condensation. In case you have noticed moisture on our ZTISTA product under the polyethylene it is necessary to remove the