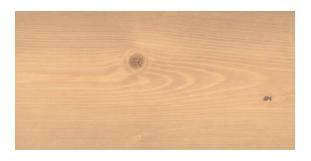

## **Transparent Colours**

Allows the grain and character of the wood to remain visible.

3102 Lightly Steamed Beech (new)

3111 White

3119 Silk Grey

3136 Birch

3103 Light Oak (new)

3118 Granite Grey

3123 Pine

3137 Cherry

3166 Walnut

3168 Oak Antique

The colours above are a true likeness of the original, after application onto Spruce. However, some variation may occur due to screen brightness, the uploading process and if these pages are printed.

It is recommended to test the colours you require on a small sample of your timber, as colours may appear differently on other wood species.