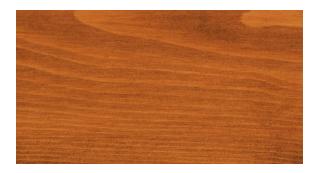

## **Transparent Colours**

Allows the grain and character of the wood to remain visible.

3102 Lightly Steamed Beech (new)

3111 White

3119 Silk Grey

3136 Birch

3103 Light Oak (new)

3118 Granite Grey

3123 Pine

3137 Cherry

3166 Walnut

3168 Oak Antique

The colours above are a true likeness of the original, after application onto Spruce. However, some variation may occur due to screen brightness, the uploading process and if these pages are printed.

It is recommended to test the colours you require on a small sample of your timber, as colours may appear differently on other wood species.