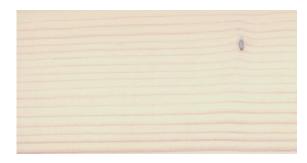

## **Transparent Colours**

Allows the grain and character of the wood to remain visible.

3102 Lightly Steamed Beech (new)

3111 White

3119 Silk Grey

3136 Birch

3103 Light Oak (new)

3118 Granite Grey

3123 Pine

3137 Cherry

3166 Walnut

3168 Oak Antique

The colours above are a true likeness of the original, after application onto Spruce. However, some variation may occur due to screen brightness, the uploading process and if these pages are printed.

It is recommended to test the colours you require on a small sample of your timber, as colours may appear differently on other wood species.