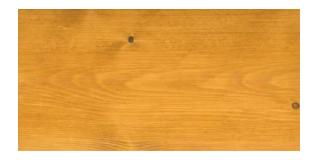

## **Transparent Colours**

Allows the grain and character of the wood to remain visible.

3102 Lightly Steamed Beech (new)

3111 White

3119 Silk Grey

3136 Birch

3103 Light Oak (new)

3118 Granite Grey

3123 Pine

3137 Cherry

3166 Walnut

3168 Oak Antique

The colours above are a true likeness of the original, after application onto Spruce. However, some variation may occur due to screen brightness, the uploading process and if these pages are printed.