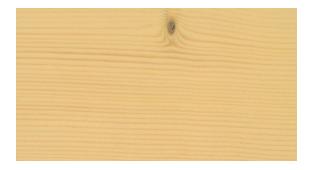

## **Transparent Colours**

Allows the grain and character of the wood to remain visible.

3102 Lightly Steamed Beech (new)

3111 White

3119 Silk Grey

3136 Birch

3103 Light Oak (new)

3118 Granite Grey

3123 Pine

3137 Cherry

3166 Walnut

3168 Oak Antique

The colours above are a true likeness of the original, after application onto Spruce. However, some variation may occur due to screen brightness, the uploading process and if these pages are printed.