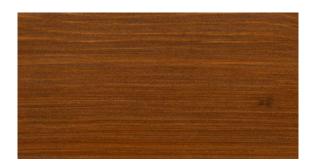

## **Transparent Colours**

Allows the grain and character of the wood to remain visible.

3102 Lightly Steamed Beech (new)

3111 White

3119 Silk Grey

3136 Birch

3103 Light Oak (new)

3118 Granite Grey

3123 Pine

3137 Cherry

3166 Walnut

3168 Oak Antique

The colours above are a true likeness of the original, after application onto Spruce. However, some variation may occur due to screen brightness, the uploading process and if these pages are printed.