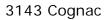

## **Transparent Colours**

Allows the grain and character of the wood to remain visible.

3102 Lightly Steamed Beech (new)

3111 White

3119 Silk Grey

3136 Birch

3103 Light Oak (new)

3118 Granite Grey

3123 Pine

3137 Cherry

3166 Walnut

3168 Oak Antique

The colours above are a true likeness of the original, after application onto Spruce. However, some variation may occur due to screen brightness, the uploading process and if these pages are printed.