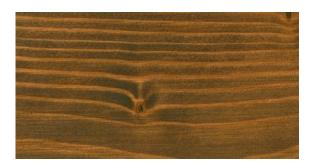

## **Transparent Colours**

Allows the grain and character of the wood to remain visible.

3102 Lightly Steamed Beech (new)

3111 White

3119 Silk Grey

3136 Birch

3103 Light Oak (new)

3118 Granite Grey

3123 Pine

3137 Cherry

3166 Walnut

3168 Oak Antique

The colours above are a true likeness of the original, after application onto Spruce. However, some variation may occur due to screen brightness, the uploading process and if these pages are printed.

It is recommended to test the colours you require on a small sample of your timber, as colours may appear differently on other wood species.