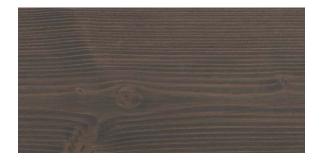

## **Transparent Colours**

Allows the grain and character of the wood to remain visible.

3102 Lightly Steamed Beech (new)

3111 White

3119 Silk Grey

3136 Birch

3103 Light Oak (new)

3118 Granite Grey

3123 Pine

3137 Cherry

3166 Walnut

3168 Oak Antique

The colours above are a true likeness of the original, after application onto Spruce. However, some variation may occur due to screen brightness, the uploading process and if these pages are printed.