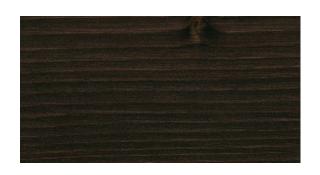

## **Transparent Colours**

Allows the grain and character of the wood to remain visible.

3102 Lightly Steamed Beech (new)

3111 White

3119 Silk Grey

3136 Birch

3103 Light Oak (new)

3118 Granite Grey

3123 Pine

3137 Cherry

3166 Walnut

3168 Oak Antique

The colours above are a true likeness of the original, after application onto Spruce. However, some variation may occur due to screen brightness, the uploading process and if these pages are printed.