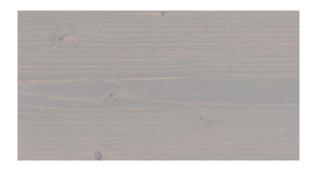

## **Transparent Colours**

Allows the grain and character of the wood to remain visible.

3102 Lightly Steamed Beech (new)

3111 White

3119 Silk Grey

3136 Birch

3103 Light Oak (new)

3118 Granite Grey

3123 Pine

3137 Cherry

3166 Walnut

3168 Oak Antique

The colours above are a true likeness of the original, after application onto Spruce. However, some variation may occur due to screen brightness, the uploading process and if these pages are printed.