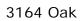

## **Transparent Colours**

Allows the grain and character of the wood to remain visible.

3102 Lightly Steamed Beech (new)

3111 White

3119 Silk Grey

3136 Birch

3103 Light Oak (new)

3118 Granite Grey

3123 Pine

3137 Cherry

3166 Walnut

3168 Oak Antique

The colours above are a true likeness of the original, after application onto Spruce. However, some variation may occur due to screen brightness, the uploading process and if these pages are printed.

It is recommended to test the colours you require on a small sample of your timber, as colours may appear differently on other wood species.