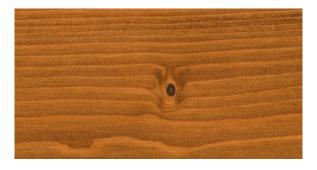

## **Transparent Colours**

Allows the grain and character of the wood to remain visible.

3102 Lightly Steamed Beech (new)

3111 White

3119 Silk Grey

3136 Birch

3103 Light Oak (new)

3118 Granite Grey

3123 Pine

3137 Cherry

3166 Walnut

3168 Oak Antique

The colours above are a true likeness of the original, after application onto Spruce. However, some variation may occur due to screen brightness, the uploading process and if these pages are printed.

It is recommended to test the colours you require on a small sample of your timber, as colours may appear differently on other wood species.