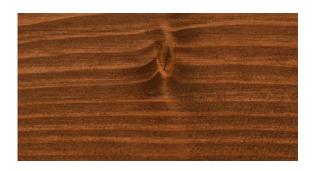

## **Transparent Colours**

Allows the grain and character of the wood to remain visible.

3102 Lightly Steamed Beech (new)

3111 White

3119 Silk Grey

3136 Birch

3103 Light Oak (new)

3118 Granite Grey

3123 Pine

3137 Cherry

3166 Walnut

3168 Oak Antique

The colours above are a true likeness of the original, after application onto Spruce. However, some variation may occur due to screen brightness, the uploading process and if these pages are printed.

It is recommended to test the colours you require on a small sample of your timber, as colours may appear differently on other wood species.