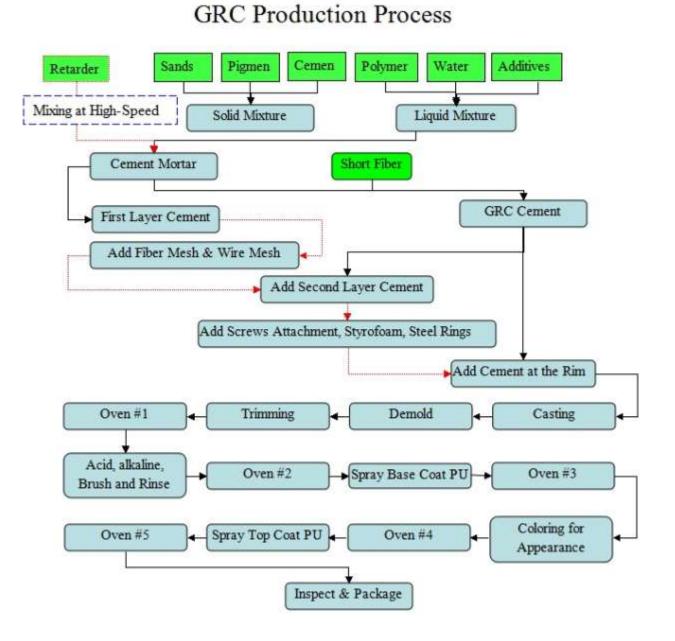

nium and coloured in a powder coat finish to match the GRC top.

Each GRC cement table is hand painted which may result in a slight colour variation but making each table unique.

GRC cement tables require very little maintenance to keep them looking new. For daily care and spills, simply wipe clean with a soft, dry cloth. To remove dirt and grime, wipe clean with a soft damp cloth and mild detergent solution as required.

To protect the finish, avoid the use of abrasive chemicals and rough cleaning pads and polishes.

To guard against fading, it is recommended any outdoor furniture exposed to direct sunlight or the everyday elements be protected by the use of outdoor furniture covers. For cushions exposed to direct sunlight or the everyday elements, we recommend storage when not in use.