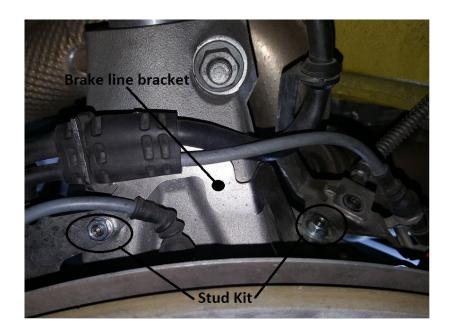

## Install Information for Brake Line Bracket Stud Kit, #BBSK

This kit is designed to replace the factory brake line bracket bolts with studs to allow for easier brake caliper installation and to eliminate the chance of cross threading the holes in the wheel carrier. Included are parts to replace eight bolts. Fits all 996/986/997/987/991 & 981. Depending on the car model, some parts will be not be used.

Use a small amount of the supplied thread locker between the end of each stud and the wheel carrier. Insert the stud deep enough so that one or two threads will be exposed over the top of the nut when the bracket, washer, and nut is installed, as shown below. Tightened nuts to about 4 to 5 ft-lbs.