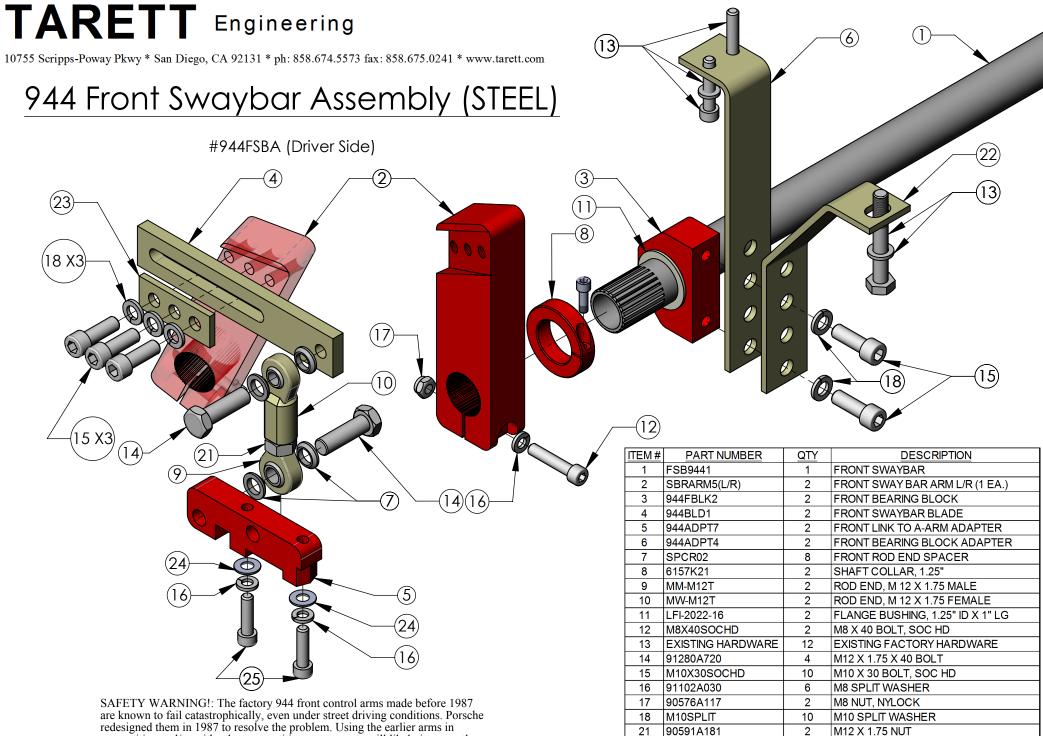

are known to fail catastrophically, even under street driving conditions. Porsche redesigned them in 1987 to resolve the problem. Using the earlier arms in competition and/or with other competition components will likely increase the stress on them and further increase the chances of their failure. We highly recommend either replacing them with a reliable aftermarket design, or having them properly reinforced, or inspecting them for cracks before EVERY race session.