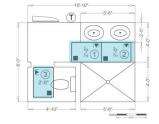

### **Example Project**

## \$285 MSRP

- √ 40-square-foot area
- √ 100% coverage
- √ 450 watts, 120 volts
- 19 cents per day 10 cents KWh/8 hours