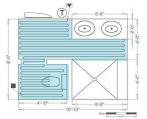

# TempZone<sup>™</sup>Cable (Twin) with Prodeso

### Fast Installs and Long Lasting Flooring Benefits

- ✓ UL/CUL Listed
- 25-Year Warranty
- ✓ 3/16" thin cable
- 8-12 watts per sq. ft. (depending on spacing)
- ✓ 120-240 volts

#### **Example Project**

## \$440 MSRP

- ✓ 40-square-foot area
- √ 94% coverage
- √ 450 watts, 120 volts
- 19 cents per day 10 cents KWh/8 hours