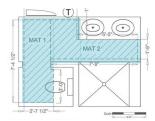

### **Example Project**

### \$558 MSRP

- √ 40-square-foot area
- √ 100% coverage
- √ 420 watts, 120 volts
- 17 cents per day 10 cents KWh/8 hours