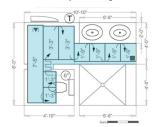

#### **Example Project**

## \$432 MSRP

- √ 40-square-foot area
- √ 90% coverage
- ✓ 540 watts, 120 volts
- 21 cents per day 10 cents KWh/8 hours