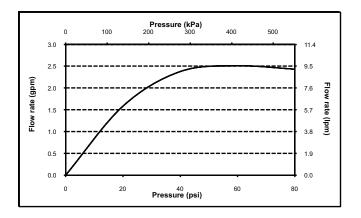

#### **FEATURES**

- Maximum flow rate of 2.5 gpm (9.5 lpm)
- Multifunction showerhead with 5 spray modes - Spray
  - Spray & Massage Combo
  - Massage
  - Mist
  - Pause
- Rubber nozzles to prevent limescale build up
- G 1/2" connection

#### PRODUCT SPECIFICATION

The multi-spray showerhead shall have a maximum flow rate of 2.5 gpm (9.5 lpm). TS200A55 shall have a 4-1/2" showerhead and a 4" diameter spray face. TS200A65 shall have a 5-1/2" showerhead and a 5" diameter spray face. Product shall have 5 multifunction spray modes. Spray modes shall be spray, spray and massage combo, massage, mist and pause. Product shall have rubber nozzles to prevent limescale build up. Product shall be TOTO Model TS200A\_\_\_\_\_#\_\_\_\_.

#### **SPECIFICATIONS**

- Warranty
  Lifetime Limited Warranty (Residential Use)
   One Year (Commercial Use)
- Material
  - Brass / Plastics
- Shipping Weight TS200A55: 0.9 lbs.
- TS200A65: 1.0 lbs.
- Shipping Dimensions TS200A55 & TS200A65:
  - 3-1/2"L x 5-3/4"W x 6-3/4"H Maximum Flow Rate 2.5 gpm (9.5 lpm)