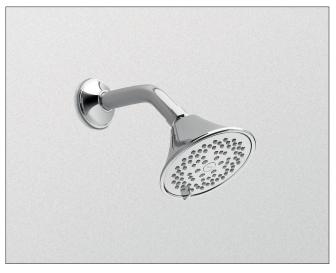

#### MODELS

- TS200A55
  4-1/2" showerhead
  4" diameter spray face
- TS200A65
  5-1/2" showerhead
  5" diameter spray face

TS200A55: Transitional Series A Multi-Spray Showerhead 4-1/2"

TS200A65: Transitional Series A Multi-Spray Showerhead 5-1/2"

Please note the following component is sold separately: