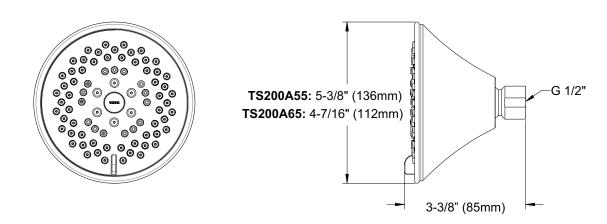

#### MODELS

- TS200A55
  4-1/2" showerhead
  4" diameter spray face
- TS200A65
  5-1/2" showerhead
  5" diameter spray face

#### PRODUCT SPECIFICATION

The multi-spray showerhead shall have a maximum flow rate of 2.5 gpm (9.5 lpm). TS200A55 shall have a 4-1/2" showerhead and a 4" diameter spray face. TS200A65 shall have a 5-1/2" showerhead and a 5" diameter spray face. Product shall have 5 multifunction spray modes. Spray modes shall be spray, spray and massage combo, massage, mist and pause. Product shall have rubber nozzles to prevent limescale build up. Product shall be TOTO Model TS200A\_\_\_\_\_#\_\_\_\_.