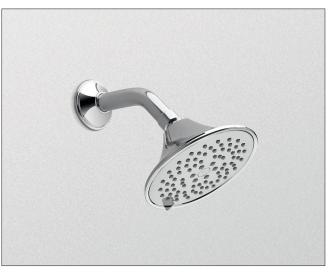

#### MODELS

- TS200A55
  4-1/2" showerhead
  4" diameter spray face
- TS200A65
  5-1/2" showerhead
  5" diameter spray face

TS200A55: Transitional Series A Multi-Spray Showerhead 4-1/2"

TS200A65: Transitional Series A Multi-Spray Showerhead 5-1/2"

Please note the following component is sold separately: