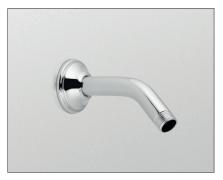

#### INSTALLATION NOTES

OPTIONAL SHOWERHEAD COMPONENT: TS200N6: Shower Arm 6" sold separately.

**TOTO**<sub>®</sub>