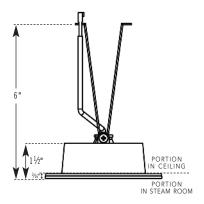

ChromaSteam3 is rated 0.4 amps at 120 VAC

The ChromaSteam3 System allows you to select color and modes directly from the iSteam3 control. The built-in color microprocessor allows you to choose one color from the color selection wheel and set color intensity. Included low voltage power supply. Available in white or black.

For mood lighting only.