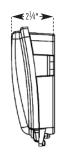

## **BOX CONTENTS**

MSCHROMA3 includes:

- (1) Light Fixture, LED Controller
- (1) Tube of Silicone
- (1) 30 ft. cable
- (1) Rough-in Box
- (1) Installation and Operation Manual

## MSCHROMA3 DUO includes:

- (2) Light Fixtures, LED Controller
- (2) Tubes of Silicone
- (1) 30 ft. cable
- (1) Duo Cable
- (2) Rough-in Boxes
- (1) Installation and Operation Manual

**IMPORTANT NOTE:** The ChromaSteam System is for mood lighting only and not a substitute for general illumination.