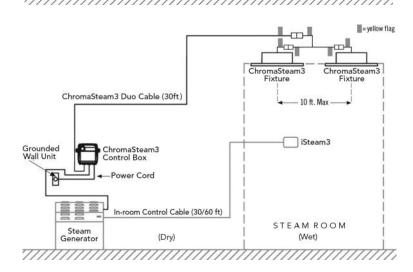

## ChromaSteam3® ChromaSteam3 is only for use with iSteam3

## MSCHROMA3 DUO includes:

- (2) Light Fixtures, LED Controller
- (2) Tubes of Silicone
- (1) 30 ft. cable
- (1) Duo Cable
- (2) Rough-in Boxes
- (1) Installation and Operation Manual

**IMPORTANT NOTE:** The ChromaSteam System is for mood lighting only and not a substitute for general illumination.

ChromaSteam3 is rated 0.4 amps at 120 VAC

The ChromaSteam3 System allows you to select color and modes directly from the iSteam3 control. The built-in color microprocessor allows you to choose one color from the color selection wheel and set color intensity. Included low voltage power supply. Available in white or black.