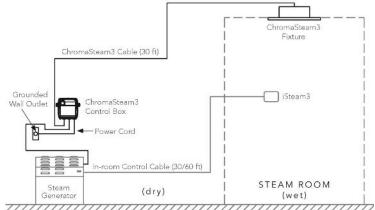

## ChromaSteam3® ChromaSteam3 is only for use with iSteam3

## **BOX CONTENTS**

MSCHROMA3 includes:

- (1) Light Fixture, LED Controller
- (1) Tube of Silicone
- (1) 30 ft. cable
- (1) Rough-in Box
- (1) Installation and Operation Manual

ChromaSteam3 is rated 0.4 amps at 120 VAC

The ChromaSteam3 System allows you to select color and modes directly from the iSteam3 control. The built-in color microprocessor allows you to choose one color from the color selection wheel and set color intensity. Included low voltage power supply. Available in white or black.