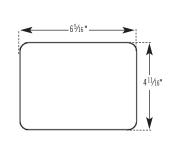

## **BOX CONTENTS**

MSCHROMA3 includes:

- (1) Light Fixture, LED Controller
- (1) Tube of Silicone
- (1) 30 ft. cable
- (1) Rough-in Box
- (1) Installation and Operation Manual

## MSCHROMA3 DUO includes:

- (2) Light Fixtures, LED Controller
- (2) Tubes of Silicone
- (1) 30 ft. cable
- (1) Duo Cable
- (2) Rough-in Boxes
- (1) Installation and Operation Manual

**IMPORTANT NOTE:** The ChromaSteam System is for mood lighting only and not a substitute for general illumination.