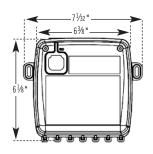

## **BOX CONTENTS**

MSCHROMA3 includes:

- (1) Light Fixture, LED Controller
- (1) Tube of Silicone
- (1) 30 ft. cable
- (1) Rough-in Box
- (1) Installation and Operation Manual

## MSCHROMA3 DUO includes:

- (2) Light Fixtures, LED Controller
- (2) Tubes of Silicone
- (1) 30 ft. cable
- (1) Duo Cable
- (2) Rough-in Boxes
- (1) Installation and Operation Manual

**IMPORTANT NOTE:** The ChromaSteam System is for mood lighting only and not a substitute for general illumination.