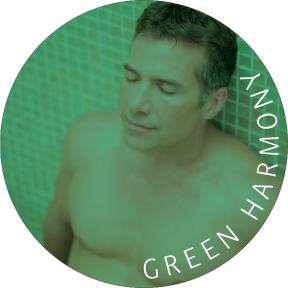

#### ANAHATA

Located in the middle of the chest

AROMA: Rosewood, Patchouli, Geranium, Litsea Cubeba, Sweet Orange, Pettigrain and Ylang Ylang

ELEMENT: Water

This Heart Chakra is associated with the heart, hope, healing, compassion for others and for self-forgiveness and growth.

Feeling stressed out?

Turn your ChromaSteam\* System to Green Harmony and infuse the steam with Mr.Steam's Green Harmony essence. Together this dynamic combination may help to reduce stress and restore a sense of balance.