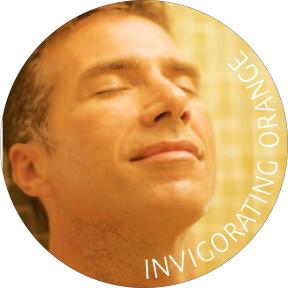

#### SVADHISTHA

Located below the nave

AROMA: Ylang Ylang, Atlas Cedarwood, Clary Sage, Mandarin Orange, Palmarosa and Nutmeg

ELEMENT: Fire

This Sacral Chakra is associated with passion, confidence, enthusiasm, striving and self-motivation.

Are you feeling inhibited?

Turn the ChromaSteam\* light to orange and introduce the essence of Invigorating Orange for a motivating experience that may help lessen sexual inhibitions.

Now let the party begin!