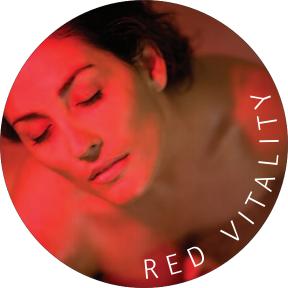

# FIRST CHAKRA

MULADHARA

Located at the perineum

COLOR: Red Vitality

AROMA: Cedarwood, Lavender, Clove Bud, Ho Leaf, Rosewood, Patchouli, Copaiba Balsam and Frankincense

ELEMENT: Earth

This Root Chakra is associated with survival instincts, strength, courage, health, vigor and sexuality. Feeling a bit sluggish?

Combine the ChromaSteam™ light and essence of Red Vitality and get ready to take off!