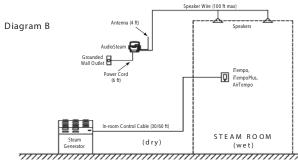

# Control Options for the AudioSteam

A. Operating the AudioSteam with the iSteam3 control.

B. Operating the AudioSteam with the iTempo, iTempoPlus and AirTempo stand-alone control.

## Locating the AudioSteam/Audio@Home

- The AudioSteam control cable is 30ft and the power cord is 6ft, ensure the and AudioSteam are located accordingly. Only Audio@Home has a 6 ft. power cord.
- Locate in a dry location where the wireless signal will not be interrupted.
- Test Bluetooth<sup>\*</sup> signal before mounting AudioWizard.

### WARNING ELECTRIC SHOCK HAZARD!

To reduce the risk of fire or electric shock, do not expose this apparatus to rain or moisture. DO NOT install AudioSteam in the steam room or any location where it may become wet.