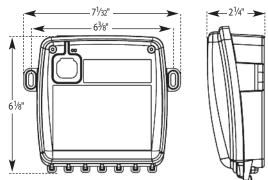

#### Dimensions

**Environmental Ratings** Maximum voltage: 2.2 Vpp Operating temperature: -4 °F to 140 °F Impedance: 100 Kohms Storage temperature: -22 °F to 185 °F Audio Outputs Humidity: 70% max Max number of speakers: 4 Water resistance: IPX5 Max number of subwoofers: 1 Subwoofer output only available on Audio Amplifier Type: Class D AudioSteam Model MSAS3 Output Power (speaker): 25 WRMS, 50W PEAK Mechanical Output Power (subwoofer): 50 WRMS, 100W PEAK Weight: 3.6 lb Output Impedance (speaker): 4-8 Ohm Dimensions (W X H X D ): 9.81" x 2.58" x 8.88" Output Impedance (subwoofer): 2-4 Ohm Line Input Harmonic Distortion (speaker): 0.015% at 1W (1KHz) Input Voltage: 100-240 VAC 50-60Hz Harmonic Distortion (subwoofer): 0.015% at 1W (100Hz) Auxiliary Inputs Frequency response (speaker): 5Hz to 20 KHz F Maximum number of inputs: 1 Frequency response (subwoofer): 10Hz to 200 Hz Connection Type: 1/8" (3.5mm) stereo jack