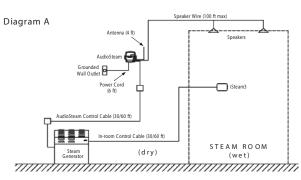

# Control Options for the AudioSteam

A. Operating the AudioSteam with the iSteam3 control.

B. Operating the AudioSteam with the iTempo, iTempoPlus and AirTempo stand-alone control.

## Locating the AudioSteam/Audio@Home

- The AudioSteam control cable is 30ft and the power cord is 6ft, ensure the and AudioSteam are located accordingly. Only Audio@Home has a 6 ft. power cord.
- Locate in a dry location where the wireless signal will not be interrupted.
- Test Bluetooth<sup>\*</sup> signal before mounting AudioWizard.

### WARNING ELECTRIC SHOCK HAZARD!

To reduce the risk of fire or electric shock, do not expose this apparatus to rain or moisture. DO NOT install AudioSteam in the steam room or any location where it may become wet.