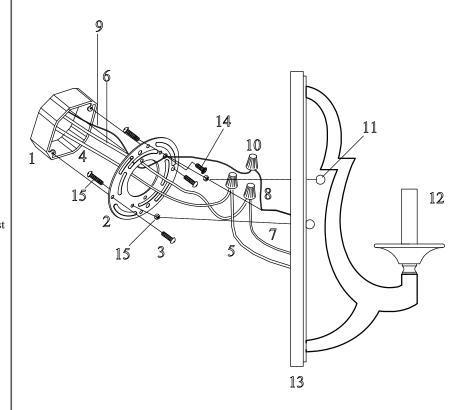

#### ASSEMBLY AND INSTALLATION

- 1. Remove DECORATIVE NUTS (11) from the FIXTURE SCREWS (15). Adjust FIXTURE SCREWS (15) to the proper height and then secure by tightening the HEX NUTS (15) against the MOUNTING PLATE (2).
- 2. Carefully pass the power SUPPLY WIRES (4 & 6) and the SUPPLY GROUND WIRE (9) through the center hole of the MOUNTING PLATE (2). Secure the MOUNTING PLATE (2) to the OUTLET BOX (1) (not included) with existing OUTLET BOX SCREWS and WASHERS (3).
- 3. Attach the BLACK SUPPLY WIRE (4) to the SMOOTH (or BLACK) FIXTURE LEAD WIRE (5) with WIRE CONNECTOR (10). In the same manner, attach the WHITE SUPPLY WIRE (6) to the RIBBED (or WHITE) FIXTURE LEAD WIRE (7). Loop the SUPPLY GROUND WIRE (9) around the GROUND SCREW (14) of the MOUNTING PLATE (2). (Note: Be sure to provide an extra 3in. length of the SUPPLY GROUND WIRE (9) for connection to the FIXTURE GROUND WIRE (8).) Tighten the GROUND SCREW (14). Connect the remaining SUPPLY GROUND WIRE (9) to the FIXTURE GROUND WIRE (8) using a WIRE CONNECTOR (10). Push wiring and connections inside the OUTLET BOX (1).
- 4. Place the FIXTURE (13) over the FIXTURE SCREWS and HEX NUTS (15) and secure it with DECORATIVE NUTS (11) provided.
- 5. Install bulb in SOCKET (12), MAXIMUM 60W.

# 1-LIGHT WALL SCONCE

- 1. OUTLET BOX (NOT INCLUDED)
- 2. MOUNTING PLATE
- 3. OUTLET BOX SCREWS and WASHERS (pre-attached to outlet box)
- 4. BLACK SUPPLY WIRE (not included)
- 5. SMOOTH (OR BLACK) FIXTURE LEAD WIRE
- 6. WHITE SUPPLY WIRE (not included)
- 7. RIBBED (OR WHITE) FIXTURE LEAD WIRE
- 8. FIXTURE GROUND WIRE

- 9. SUPPLY GROUND WIRE (not included)
- 10. WIRE CONNECTORS
- 11. DECORATIVE NUTS
- 12. SOCKET (pre-attached)
- 13. FIXTURE
- 14. GROUND SCREW (pre-attached)
- 15. FIXTURE SCREWS and HEX NUTS