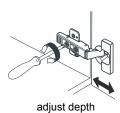

- Prior to installation please check received items against the "Packing List". Please report any missing items to your retailer immediately.
- Protect all surfaces from sharp objects, high heat sources, direct prolonged sunlight and chemical hazards.
- Professional installation recommended.
- Backsplash comes in two pieces.



## PACKING LIST

(Not all components may be included, depending upon your purchase)









## HOW TO ADJUST HINGES (if required)







adjust laterally



## REQUIRED TOOLS NOT IN BOX



Tape measure



Pencil



Electric Drill



Phillips Screwdriver



Spirit Level



Silicone sealant

## INSTALLATION INSTRUCTIONS





② Install the mirror: a)use a pencil to mark the placement of the screw holes on the wall, b)drill holes, c)insert the plastic wall anchors.



Remove the handles from inside the cabinet doors and drawers and reinstall on the outside. Do not over tighten when reattaching.