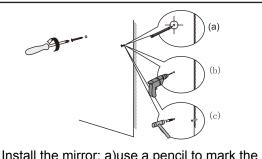

## INSTALLATION INSTRUCTIONS

② Install the mirror: a)use a pencil to mark the placement of the screw holes on the wall, b)drill holes, c)insert the plastic wall anchors.

Remove the handles from inside the cabinet doors and drawers and reinstall on the outside. Do not over tighten when reattaching.