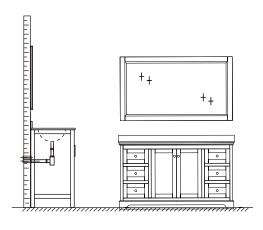

## INSTALLATION INSTRUCTIONS

② Install the mirror: a)use a pencil to mark the placement of the screw holes on the wall, b)drill holes, c)insert the plastic wall anchors.

Remove the handles from inside the cabinet doors and drawers and reinstall on the outside. Do not over tighten when reattaching.