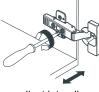

- Prior to installation please check received items against the "Packing List". Please report any missing items to your retailer immediately.
- Protect all surfaces from sharp objects, high heat sources, direct prolonged sunlight and chemical hazards.
- Professional installation recommended.
- Backsplash comes in two pieces.



## PACKING LIST

(Not all components may be included, depending upon your purchase)









## HOW TO ADJUST HINGES (if required)







adjust laterally



## REQUIRED TOOLS NOT IN BOX



Tape measure



Pencil



Electric Drill



Phillips Screwdriver



Spirit Level



Silicone sealant

## INSTALLATION INSTRUCTIONS





② Install the mirror: a)use a pencil to mark the placement of the screw holes on the wall, b)drill holes, c)insert the plastic wall anchors.



Remove the handles from inside the cabinet doors and drawers and reinstall on the outside. Do not over tighten when reattaching.