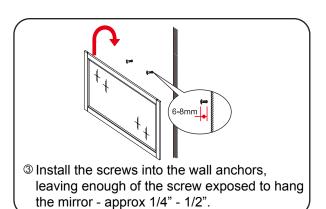

## INSTALLATION INSTRUCTIONS

② Install the mirror: a)use a pencil to mark the placement of the screw holes on the wall, b)drill holes, c)insert the plastic wall anchors.

Remove the handles from inside the cabinet doors and drawers and reinstall on the outside. Do not over tighten when reattaching.