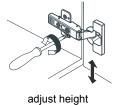

- Prior to installation please check received items against the "Packing List". Please report any missing items to your retailer immediately.
- Protect all surfaces from sharp objects, high heat sources, direct prolonged sunlight and chemical hazards.
- Professional installation recommended.
- Backsplash comes in two pieces.



## PACKING LIST

(Not all components may be included, depending upon your purchase)









## HOW TO ADJUST HINGES (if required)







adjust laterally



## REQUIRED TOOLS NOT IN BOX



Tape measure



Pencil



Electric Drill



Phillips Screwdriver



Spirit Level



Silicone sealant

## INSTALLATION INSTRUCTIONS





② Install the mirror: a)use a pencil to mark the placement of the screw holes on the wall, b)drill holes, c)insert the plastic wall anchors.



Remove the handles from inside the cabinet doors and drawers and reinstall on the outside. Do not over tighten when reattaching.