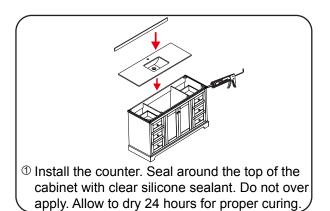

- Prior to installation please check received items against the "Packing List". Please report any missing items to your retailer immediately.
- Protect all surfaces from sharp objects, high heat sources, direct prolonged sunlight and chemical hazards.
- Professional installation recommended.
- Backsplash comes in two pieces.