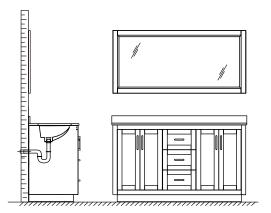

- Prior to installation please check received items against the "Packing List". Please report any missing items to your retailer immediately.
- Protect all surfaces from sharp objects, high heat sources, direct prolonged sunlight and chemical hazards.
- Professional installation recommended.
- Please install on a level surface. If minor door and drawer alignment is required, please follow the easy directions below.
- Backsplash comes in two pieces.