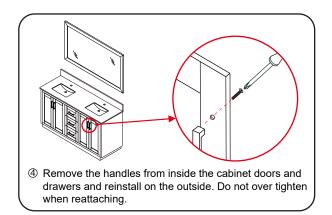

- Prior to installation please check received items against the "Packing List". Please report any missing items to your retailer immediately.
- Protect all surfaces from sharp objects, high heat sources, direct prolonged sunlight and chemical hazards.
- Professional installation recommended.
- Please install on a level surface. If minor door and drawer alignment is required, please follow the easy directions below.
- Backsplash comes in two pieces.