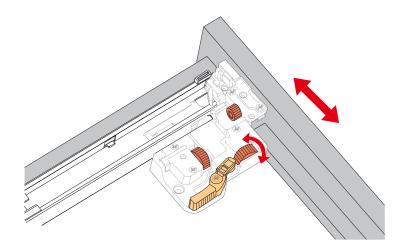

## INSTALLATION INSTRUCTIONS

HOW TO ADJUST DRAWER SLIDES (if required)

Up and Down Adjustment

Side Adjustment

Depth Adjustment