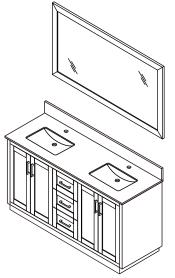

- Prior to installation please check received items against the "Packing List". Please report any missing items to your retailer immediately.
- Protect all surfaces from sharp objects, high heat sources, direct prolonged sunlight and chemical hazards.
- Professional installation recommended.
- Please install on a level surface. If minor door and drawer alignment is required, please follow the easy directions below.
- Backsplash comes in two pieces.