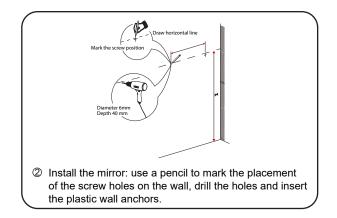

## **REQUIRED TOOLS NOT IN BOX**

Silicone sealant

Spirit Level

Phillips Screwdriver

Tape measure

Pencil

Electric Drill