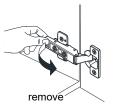

- Prior to installation please check received items against the "Packing List". Please report any missing items to your retailer immediately.
- Protect all surfaces from sharp objects, high heat sources, direct prolonged sunlight and chemical hazards.
- Professional installation recommended.
- Please install on a level surface. If minor door and drawer alignment is required, please follow the easy directions below.
- Backsplash comes in two pieces.



## PACKING LIST

(Not all components may be included, depending upon your purchase)









## HOW TO ADJUST HINGES (if required)













## **REQUIRED TOOLS NOT IN BOX**













Silicone sealant

Spirit Level

Phillips Screwdriver

Tape measure

Pencil

Electric Drill

## INSTALLATION INSTRUCTIONS





HOW TO ADJUST DRAWER SLIDES (if required)







Up and Down Adjustment



Side Adjustment



Depth Adjustment