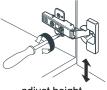

- Prior to installation please check received items against the "Packing List". Please report any missing items to your retailer immediately.
- Protect all surfaces from sharp objects, high heat sources, direct prolonged sunlight and chemical hazards.
- Professional installation recommended.
- Please install on a level surface. If minor door and drawer alignment is required, please follow the easy directions below.
- Backsplash comes in two pieces.



## PACKING LIST

(Not all components may be included, depending upon your purchase)









## HOW TO ADJUST HINGES (if required)













## **REQUIRED TOOLS NOT IN BOX**













Silicone sealant

Spirit Level

Phillips Screwdriver

Tape measure

Pencil

Electric Drill

## INSTALLATION INSTRUCTIONS





HOW TO ADJUST DRAWER SLIDES (if required)







Up and Down Adjustment



Side Adjustment



Depth Adjustment