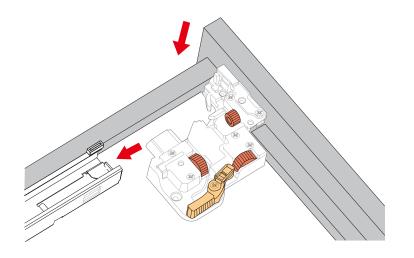

## INSTALLATION INSTRUCTIONS

HOW TO ADJUST DRAWER SLIDES (if required)

Up and Down Adjustment

Side Adjustment

Depth Adjustment