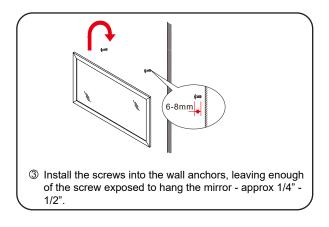

## **REQUIRED TOOLS NOT IN BOX**

Silicone sealant

Spirit Level

Phillips Screwdriver

Tape measure

Pencil

Electric Drill