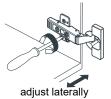

- Prior to installation please check received items against the "Packing List". Please report any missing items to your retailer immediately.
- Protect all surfaces from sharp objects, high heat sources, direct prolonged sunlight and chemical hazards.
- Professional installation recommended.
- Please install on a level surface. If minor door and drawer alignment is required, please follow the easy directions below.
- Backsplash comes in two pieces.



## PACKING LIST

(Not all components may be included, depending upon your purchase)









## HOW TO ADJUST HINGES (if required)













## **REQUIRED TOOLS NOT IN BOX**













Silicone sealant

Spirit Level

Phillips Screwdriver

Tape measure

Pencil

Electric Drill

## INSTALLATION INSTRUCTIONS





HOW TO ADJUST DRAWER SLIDES (if required)







Up and Down Adjustment



Side Adjustment



Depth Adjustment