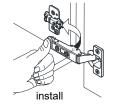

- Prior to installation please check received items against the "Packing List". Please report any missing items to your retailer immediately.
- Protect all surfaces from sharp objects, high heat sources, direct prolonged sunlight and chemical hazards.
- Professional installation recommended.
- Please install on a level surface. If minor door and drawer alignment is required, please follow the easy directions below.
- Backsplash comes in two pieces.



## PACKING LIST

(Not all components may be included, depending upon your purchase)









## HOW TO ADJUST HINGES (if required)













## **REQUIRED TOOLS NOT IN BOX**













Silicone sealant

Spirit Level

Phillips Screwdriver

Tape measure

Pencil

Electric Drill

## INSTALLATION INSTRUCTIONS





HOW TO ADJUST DRAWER SLIDES (if required)







Up and Down Adjustment



Side Adjustment



Depth Adjustment