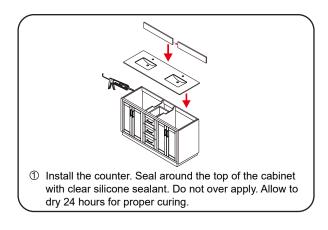

- Prior to installation please check received items against the "Packing List". Please report any missing items to your retailer immediately.
- Protect all surfaces from sharp objects, high heat sources, direct prolonged sunlight and chemical hazards.
- Professional installation recommended.
- Please install on a level surface. If minor door and drawer alignment is required, please follow the easy directions below.
- Backsplash comes in two pieces.