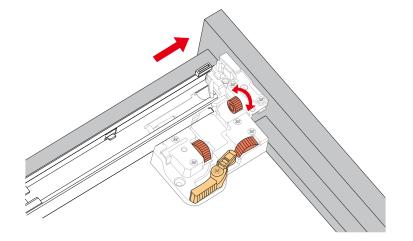

## INSTALLATION INSTRUCTIONS

HOW TO ADJUST DRAWER SLIDES (if required)

Up and Down Adjustment

Side Adjustment

Depth Adjustment