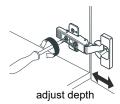

- Prior to installation please check received items against the "Packing List". Please report any missing items to your retailer immediately.
- Protect all surfaces from sharp objects, high heat sources, direct prolonged sunlight and chemical hazards.
- Professional installation recommended.
- Please install on a level surface. If minor door and drawer alignment is required, please follow the easy directions below.
- Backsplash comes in two pieces.



## PACKING LIST

(Not all components may be included, depending upon your purchase)









## HOW TO ADJUST HINGES (if required)













## **REQUIRED TOOLS NOT IN BOX**













Silicone sealant

Spirit Level

Phillips Screwdriver

Tape measure

Pencil

Electric Drill

## INSTALLATION INSTRUCTIONS





HOW TO ADJUST DRAWER SLIDES (if required)







Up and Down Adjustment



Side Adjustment



Depth Adjustment