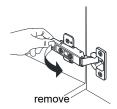

- Prior to installation please check received items against the "Packing List". Please report any missing items to your retailer immediately.
- Protect all surfaces from sharp objects, high heat sources, direct prolonged sunlight and chemical hazards.
- Professional installation recommended.
- Please install on a level surface. If minor door and drawer alignment is required, please follow the easy directions below.



# PACKING LIST

(Not all components may be included, depending upon your purchase)









### HOW TO ADJUST HINGES (if required)











#### REQUIRED TOOLS NOT IN BOX







Phillips Screwdriver



Tape measure



Pencil



Electric Drill

#### INSTALLATION INSTRUCTIONS









## HOW TO ADJUST DRAWER SLIDES (if required)



Up and Down Adjustment



Side Adjustment



Depth Adjustment