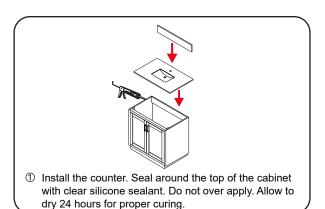

- Prior to installation please check received items against the "Packing List". Please report any missing items to your retailer immediately.
- Protect all surfaces from sharp objects, high heat sources, direct prolonged sunlight and chemical hazards.
- Professional installation recommended.
- Please install on a level surface. If minor door and drawer alignment is required, please follow the easy directions below.



# PACKING LIST

(Not all components may be included, depending upon your purchase)









### HOW TO ADJUST HINGES (if required)











#### REQUIRED TOOLS NOT IN BOX







Phillips Screwdriver



Tape measure



Pencil



Electric Drill

#### INSTALLATION INSTRUCTIONS









## HOW TO ADJUST DRAWER SLIDES (if required)



Up and Down Adjustment



Side Adjustment



Depth Adjustment