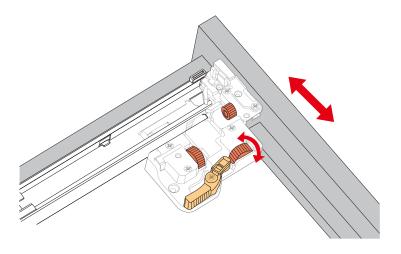

## HOW TO ADJUST DRAWER SLIDES (if required)

Up and Down Adjustment

Side Adjustment

Depth Adjustment