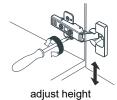

- Prior to installation please check received items against the "Packing List". Please report any missing items to your retailer immediately.
- Protect all surfaces from sharp objects, high heat sources, direct prolonged sunlight and chemical hazards.
- Professional installation recommended.
- Please install on a level surface. If minor door and drawer alignment is required, please follow the easy directions below.



# PACKING LIST

(Not all components may be included, depending upon your purchase)









### HOW TO ADJUST HINGES (if required)











#### REQUIRED TOOLS NOT IN BOX







Phillips Screwdriver



Tape measure



Pencil



Electric Drill

#### INSTALLATION INSTRUCTIONS









## HOW TO ADJUST DRAWER SLIDES (if required)



Up and Down Adjustment



Side Adjustment



Depth Adjustment