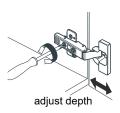

- Prior to installation please check received items against the "Packing List". Please report any missing items to your retailer immediately.
- Protect all surfaces from sharp objects, high heat sources, direct prolonged sunlight and chemical hazards.
- Professional installation recommended.
- Please install on a level surface. If minor door and drawer alignment is required, please follow the easy directions below.



# PACKING LIST

(Not all components may be included, depending upon your purchase)









### HOW TO ADJUST HINGES (if required)











#### REQUIRED TOOLS NOT IN BOX







Phillips Screwdriver



Tape measure



Pencil



Electric Drill

#### INSTALLATION INSTRUCTIONS









## HOW TO ADJUST DRAWER SLIDES (if required)



Up and Down Adjustment



Side Adjustment



Depth Adjustment