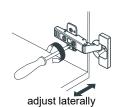

- Prior to installation please check received items against the "Packing List". Please report any missing items to your retailer immediately.
- Protect all surfaces from sharp objects, high heat sources, direct prolonged sunlight and chemical hazards.
- Professional installation recommended.
- Please install on a level surface. If minor door and drawer alignment is required, please follow the easy directions below.



# PACKING LIST

(Not all components may be included, depending upon your purchase)









### HOW TO ADJUST HINGES (if required)











#### REQUIRED TOOLS NOT IN BOX







Phillips Screwdriver



Tape measure



Pencil



Electric Drill

#### INSTALLATION INSTRUCTIONS









## HOW TO ADJUST DRAWER SLIDES (if required)



Up and Down Adjustment



Side Adjustment



Depth Adjustment