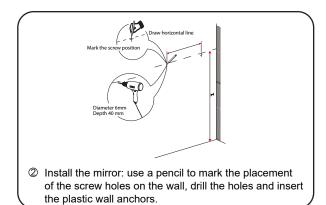

- Prior to installation please check received items against the "Packing List". Please report any missing items to your retailer immediately.
- Protect all surfaces from sharp objects, high heat sources, direct prolonged sunlight and chemical hazards.
- Professional installation recommended.
- Please install on a level surface. If minor door and drawer alignment is required, please follow the easy directions below.



# PACKING LIST

(Not all components may be included, depending upon your purchase)









### HOW TO ADJUST HINGES (if required)











#### REQUIRED TOOLS NOT IN BOX







Phillips Screwdriver



Tape measure



Pencil



Electric Drill

#### INSTALLATION INSTRUCTIONS









## HOW TO ADJUST DRAWER SLIDES (if required)



Up and Down Adjustment



Side Adjustment



Depth Adjustment