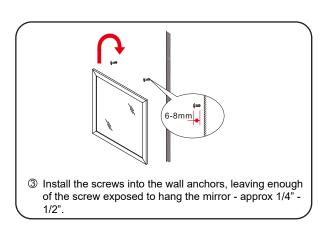

- Prior to installation please check received items against the "Packing List". Please report any missing items to your retailer immediately.
- Protect all surfaces from sharp objects, high heat sources, direct prolonged sunlight and chemical hazards.
- Professional installation recommended.
- Please install on a level surface. If minor door and drawer alignment is required, please follow the easy directions below.



# PACKING LIST

(Not all components may be included, depending upon your purchase)









### HOW TO ADJUST HINGES (if required)











#### REQUIRED TOOLS NOT IN BOX







Phillips Screwdriver



Tape measure



Pencil



Electric Drill

#### INSTALLATION INSTRUCTIONS









## HOW TO ADJUST DRAWER SLIDES (if required)



Up and Down Adjustment



Side Adjustment



Depth Adjustment