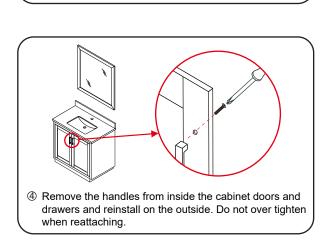

- Prior to installation please check received items against the "Packing List". Please report any missing items to your retailer immediately.
- Protect all surfaces from sharp objects, high heat sources, direct prolonged sunlight and chemical hazards.
- Professional installation recommended.
- Please install on a level surface. If minor door and drawer alignment is required, please follow the easy directions below.



# PACKING LIST

(Not all components may be included, depending upon your purchase)









### HOW TO ADJUST HINGES (if required)











#### REQUIRED TOOLS NOT IN BOX







Phillips Screwdriver



Tape measure



Pencil



Electric Drill

#### INSTALLATION INSTRUCTIONS









## HOW TO ADJUST DRAWER SLIDES (if required)



Up and Down Adjustment



Side Adjustment



Depth Adjustment