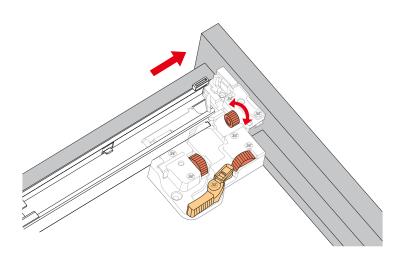

## HOW TO ADJUST DRAWER SLIDES (if required)

Up and Down Adjustment

Side Adjustment

Depth Adjustment