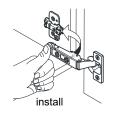

- Prior to installation please check received items against the "Packing List". Please report any missing items to your retailer immediately.
- Protect all surfaces from sharp objects, high heat sources, direct prolonged sunlight and chemical hazards.
- Professional installation recommended.
- Please install on a level surface. If minor door and drawer alignment is required, please follow the easy directions below.



# PACKING LIST

(Not all components may be included, depending upon your purchase)









### HOW TO ADJUST HINGES (if required)











#### REQUIRED TOOLS NOT IN BOX







Phillips Screwdriver



Tape measure



Pencil



Electric Drill

#### INSTALLATION INSTRUCTIONS









## HOW TO ADJUST DRAWER SLIDES (if required)



Up and Down Adjustment



Side Adjustment



Depth Adjustment