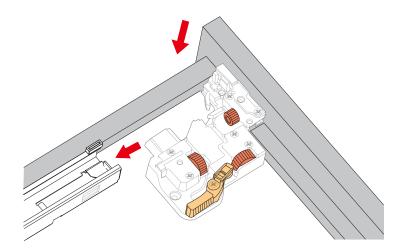

## HOW TO ADJUST DRAWER SLIDES (if required)

Up and Down Adjustment

Side Adjustment

Depth Adjustment