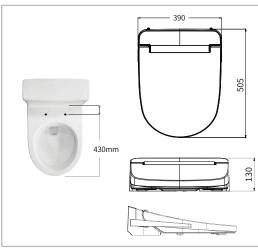

## Model no. VB-4000SE/4100SR

VB-4000SE (Elongated) VB-4100SR (Round)

#### Round