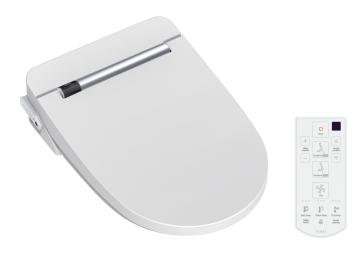

#### **Features**

- LED Night Light
- Heated Seat
- Eco-friendly Power Save
- 3 in 1 Full Stainless Nozzle
- Warm Air Dryer
- Deodorization
- Self Cleaning Nozzle
- Soft Close
- Posterior Wash / Feminine Wash / Turbo Wash / Rhythm

### **Included Components**

- Template
- Remote Control
- Manuals
- Hose
- T-valve
- Base Bracket X 1
- Bolt Bracket X 2
- Screw M/S X 2
- Insert Rubber Nut X 2
- Washer X 2
- Battery X 3