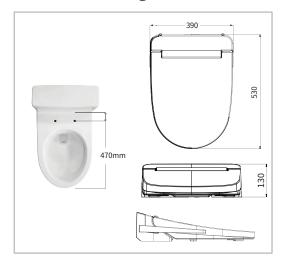

## Model no. VB-4000SE/4100SR

VB-4000SE (Elongated) VB-4100SR (Round)

#### **Elongated**