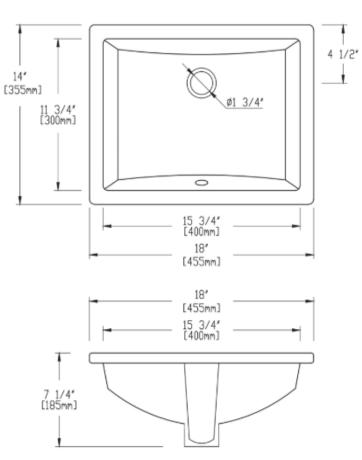

## **Sink Dimensions**

• Inside dimensions: 15 3/4" x 11 3/4"

• Outside dimensions: 18"- x 14"

Bowl depth: 7 1/4"