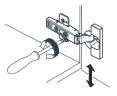

## HOW TO ADJUST HINGES (if required)

adjust height

adjust laterally

**REQUIRED TOOLS NOT IN BOX** 

Tape measure

Pencil

Electric Drill

Phillips Screwdriver