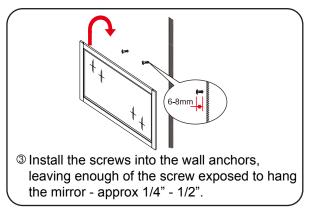

• Prior to installation please check received items against the "Packing List". Please report any missing items to your retailer immediately.

- Protect all surfaces from sharp objects, high heat sources, direct prolonged sunlight and chemical hazards.
- Professional installation recommended.



## PACKING LIST

(Not all components may be included, depending upon your purchase)









## HOW TO ADJUST HINGES (if required)





adjust height

adjust laterally



**REQUIRED TOOLS NOT IN BOX** 













Tape measure

Pencil

Electric Drill

Phillips Screwdriver

Spirit Level

Silicone sealant

## INSTALLATION INSTRUCTIONS