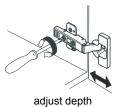

## HOW TO ADJUST HINGES (if required)

adjust height

adjust laterally

**REQUIRED TOOLS NOT IN BOX** 

Tape measure

Pencil

Electric Drill

Phillips Screwdriver