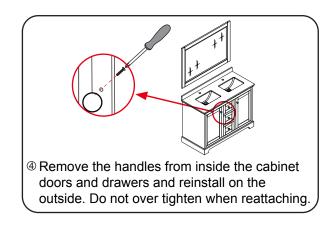

• Prior to installation please check received items against the "Packing List". Please report any missing items to your retailer immediately.

- Protect all surfaces from sharp objects, high heat sources, direct prolonged sunlight and chemical hazards.
- Professional installation recommended.



## PACKING LIST

(Not all components may be included, depending upon your purchase)









## HOW TO ADJUST HINGES (if required)





adjust height

adjust laterally



**REQUIRED TOOLS NOT IN BOX** 













Tape measure

Pencil

Electric Drill

Phillips Screwdriver

Spirit Level

Silicone sealant

## INSTALLATION INSTRUCTIONS