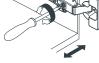

## HOW TO ADJUST HINGES (if required)

adjust height

adjust laterally

**REQUIRED TOOLS NOT IN BOX** 

Tape measure

Pencil

Electric Drill

Phillips Screwdriver