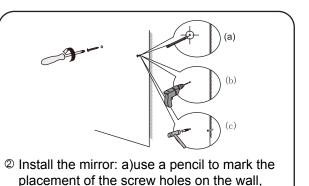

## INSTALLATION INSTRUCTIONS

b)drill holes, c)insert the plastic wall anchors.

apply. Allow to dry 24 hours for proper curing.

leaving enough of the screw exposed to hang the mirror - approx 1/4" - 1/2".