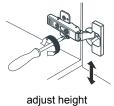

- Prior to installation please check received items against the "Packing List". Please report any missing items to your retailer immediately.
- Protect all surfaces from sharp objects, high heat sources, direct prolonged sunlight and chemical hazards.
- Professional installation recommended.
- Backsplash comes in two pieces.



## PACKING LIST

(Not all components may be included, depending upon your purchase)









## HOW TO ADJUST HINGES (if required)







adjust laterally



## REQUIRED TOOLS NOT IN BOX



Tape measure



Pencil



Electric Drill



Phillips Screwdriver



Spirit Level



Silicone sealant

## INSTALLATION INSTRUCTIONS





b)drill holes, c)insert the plastic wall anchors.

apply. Allow to dry 24 hours for proper curing.



leaving enough of the screw exposed to hang the mirror - approx 1/4" - 1/2".