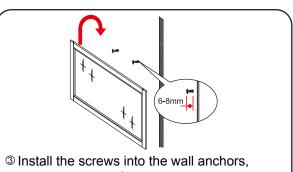

## INSTALLATION INSTRUCTIONS

b)drill holes, c)insert the plastic wall anchors.

apply. Allow to dry 24 hours for proper curing.

leaving enough of the screw exposed to hang the mirror - approx 1/4" - 1/2".