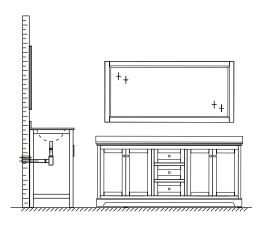

## INSTALLATION INSTRUCTIONS

b)drill holes, c)insert the plastic wall anchors.

apply. Allow to dry 24 hours for proper curing.

leaving enough of the screw exposed to hang the mirror - approx 1/4" - 1/2".