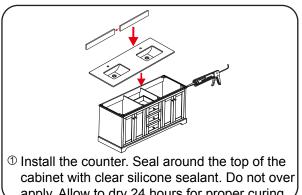

- Prior to installation please check received items against the "Packing List". Please report any missing items to your retailer immediately.
- Protect all surfaces from sharp objects, high heat sources, direct prolonged sunlight and chemical hazards.
- Professional installation recommended.
- Backsplash comes in two pieces.

## INSTALLATION INSTRUCTIONS

b)drill holes, c)insert the plastic wall anchors.

apply. Allow to dry 24 hours for proper curing.

leaving enough of the screw exposed to hang the mirror - approx 1/4" - 1/2".