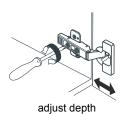

- Prior to installation please check received items against the "Packing List". Please report any missing items to your retailer immediately.
- Protect all surfaces from sharp objects, high heat sources, direct prolonged sunlight and chemical hazards.
- Professional installation recommended.
- Backsplash comes in two pieces.



## PACKING LIST

(Not all components may be included, depending upon your purchase)









## HOW TO ADJUST HINGES (if required)







adjust laterally



## REQUIRED TOOLS NOT IN BOX



Tape measure



Pencil



Electric Drill



Phillips Screwdriver



Spirit Level



Silicone sealant

## INSTALLATION INSTRUCTIONS





b)drill holes, c)insert the plastic wall anchors.

apply. Allow to dry 24 hours for proper curing.



leaving enough of the screw exposed to hang the mirror - approx 1/4" - 1/2".