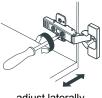

- Prior to installation please check received items against the "Packing List". Please report any missing items to your retailer immediately.
- Protect all surfaces from sharp objects, high heat sources, direct prolonged sunlight and chemical hazards.
- Professional installation recommended.
- Backsplash comes in two pieces.



## PACKING LIST

(Not all components may be included, depending upon your purchase)









## HOW TO ADJUST HINGES (if required)







adjust laterally



## REQUIRED TOOLS NOT IN BOX



Tape measure



Pencil



Electric Drill



Phillips Screwdriver



Spirit Level



Silicone sealant

## INSTALLATION INSTRUCTIONS





b)drill holes, c)insert the plastic wall anchors.

apply. Allow to dry 24 hours for proper curing.



leaving enough of the screw exposed to hang the mirror - approx 1/4" - 1/2".