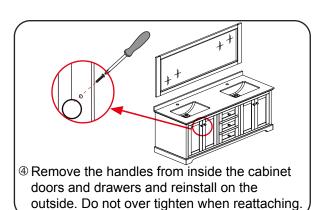

## INSTALLATION INSTRUCTIONS

b)drill holes, c)insert the plastic wall anchors.

apply. Allow to dry 24 hours for proper curing.

leaving enough of the screw exposed to hang the mirror - approx 1/4" - 1/2".