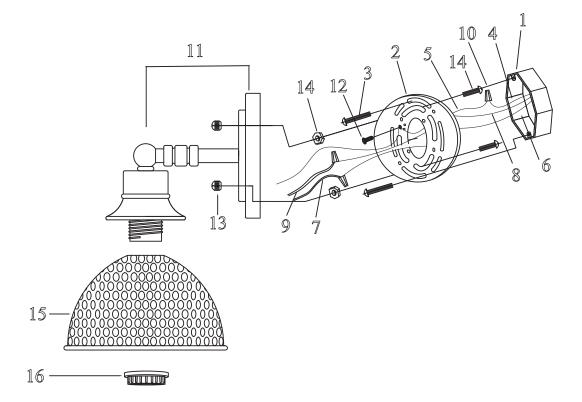

## **1-LIGHT WALL SCONCE**

- 1. OUTLET BOX (NOT INCLUDED)
- 2. MOUNTING PLATE
- 3. OUTLET BOX SCREWS and WASHERS (pre-attached to outlet box)
- 4. BLACK SUPPLY WIRE (not included)
- 5. SMOOTH (or BLACK) FIXTURE LEAD WIRE
- 6. WHITE SUPPLY WIRE (not included)
- 7. RIBBED (or WHITE) FIXTURE LEAD WIRE
- 8. SUPPLY GROUND WIRE (not included)

- 9. FIXTURE GROUND WIRE
- 10. WIRE CONNECTOR
- 11. FIXTURE
- 12 GROUND SCREW (pre-attached)
- 13. DECORATIVE NUTS (pre-attached)
- 14. FIXTURE SCREWS and HEX NUTS (pre-attached)
- 15. SHADE
- 16. SOCKET RING (pre-attached)