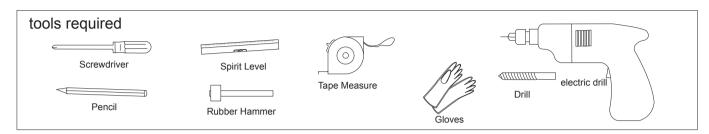

Step3. Position the towel warmer and the decorative cover plate in desired location. Check for level with the Step4.Drill holes in wall. spirit level. Mark the positions of 4 wall brackets and decorative cover plate with a pencil.