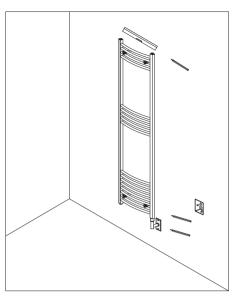

Step3. Position the towel warmer and the decorative cover plate in desired location. Check for level with the Step4.Drill holes in wall. spirit level. Mark the positions of 4 wall brackets and decorative cover plate with a pencil.

Step5. Hammer the wall anchor into the hole and fix the wall brackets to the wall with screws.

Step6. Loosen the set screw between the round decorative tube and decorative cover plate.

Step7. Fix the decorative cover plate onto the wall with tapping screws.