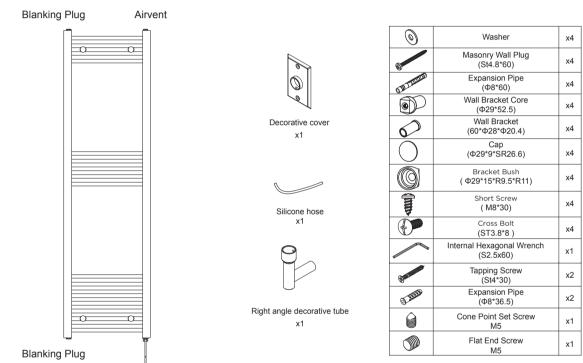

## **Towel Rail Installation**

- · Read the instruction sheet carefully before installation.
- · Installation should be completed by professional person.
- · Please dispose the package properly.

Step2. Get the power line through the silicone hose and then through the right angle decorative tube. Use internal hexagonal wrench and the screws to fix the decorative tube to the element. Get power line through the line pipe installed beforehand. This step is to confirm the position only.

Step5. Hammer the wall anchor into the hole and fix the wall brackets to the wall with screws.

Step6. Loosen the set screw between the round decorative tube and decorative cover plate.

Step7. Fix the decorative cover plate onto the wall with tapping screws.