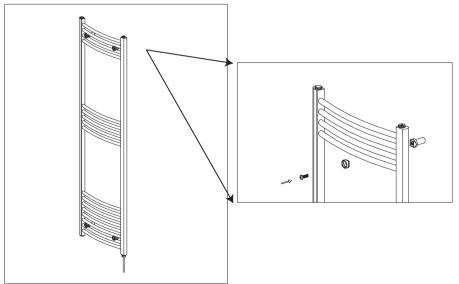

Step8. Slide electric wires through the decoration cover plate into the wall. Install towel warmer on the wall and secure the wall brackets with screws. Secure the round decorative tube and cover plate with set screw.