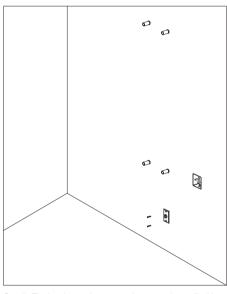

Step5. Hammer the wall anchor into the hole and fix the wall brackets to the wall with screws.

Step6. Loosen the set screw between the round decorative tube and decorative cover plate.

Step7. Fix the decorative cover plate onto the wall with tapping screws.

Step8. Slide electric wires through the decoration cover plate into the wall. Install towel warmer on the wall and secure the wall brackets with screws. Secure the round decorative tube and cover plate with set screw.