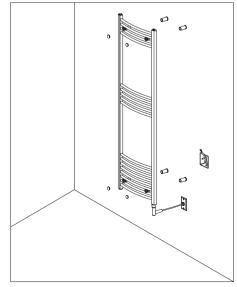

Step8. Slide electric wires through the decoration cover plate into the wall. Install towel warmer on the wall and secure the wall brackets with screws. Secure the round decorative tube and cover plate with set screw.

Step9. Connect the wiring with junction box.