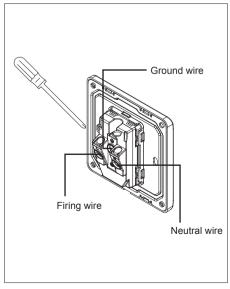

pipe installed beforehand. This step is to confirm the position only.







Step3. Position the towel warmer and the decorative cover plate in desired location. Check for level with the Step4.Drill holes in wall. spirit level. Mark the positions of 4 wall brackets and decorative cover plate with a pencil.



Step5. Hammer the wall anchor into the hole and fix the wall brackets to the wall with screws.



Step6. Loosen the set screw between the round decorative tube and decorative cover plate.



Step7. Fix the decorative cover plate onto the wall with tapping screws.





Step8. Slide electric wires through the decoration cover plate into the wall. Install towel warmer on the wall and secure the wall brackets with screws. Secure the round decorative tube and cover plate with set screw.



Step9. Connect the wiring with junction box.