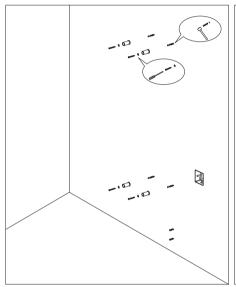

Step3. Position the towel warmer and the decorative cover plate in desired location. Check for level with the Step4.Drill holes in wall. spirit level. Mark the positions of 4 wall brackets and decorative cover plate with a pencil.

Step5. Hammer the wall anchor into the hole and fix the wall brackets to the wall with screws.

Step6. Loosen the set screw between the round decorative tube and decorative cover plate.

Step7. Fix the decorative cover plate onto the wall with tapping screws.