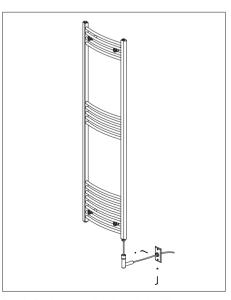

## **Towel Rail Installation**

- · Read the instruction sheet carefully before installation.
- · Installation should be completed by professional person.
- · Please dispose the package properly.

Step2. Get the power line through the silicone hose and then through the right angle decorative tube. Use internal hexagonal wrench and the screws to fix the decorative tube to the element. Get power line through the line pipe installed beforehand. This step is to confirm the position only.

Step3. Position the towel warmer and the decorative cover plate in desired location. Check for level with the Step4.Drill holes in wall. spirit level. Mark the positions of 4 wall brackets and decorative cover plate with a pencil.