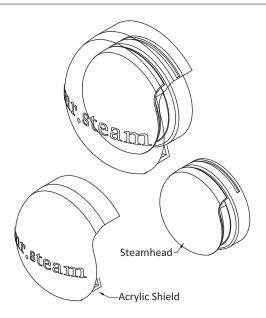

## CU Steamhead

- Full ¾" NPT
- 100% solid brass
- Complete with polycarbonate Acrylic Shield
- Polished Chrome finish

#### **ACRYLIC SHIELD**

Apply a small bead of silicone in the grooves on the top and bottom of the steamhead. Place an Acrylic Shield (PN 103985) over the steamhead until the tabs engage the grooves in the steamhead.

**IMPORTANT:** Do not use with fragrance containing aldehydes. Acrylic Shield damage may result. Mr. Steam oils are approved for use with this acrylic shield.

**IMPORTANT NOTE:** Install steamhead with acrylic shield according to orientation illustrated above. Steam vents out of steam slots to left and right of steamhead.