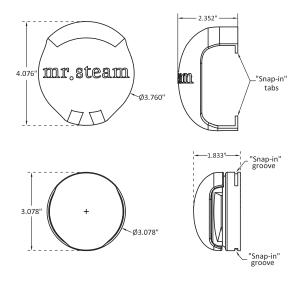

ther tools to tighten. Use of proper thread sealant and hand tightening is usually sufficient.
- 4. Apply a bead of silicone around the steamhead where it meets the wall as required to prevent moisture damage.

#### **ACRYLIC SHIELD**

Apply a small bead of silicone in the grooves on the top and bottom of the steamhead. Place an Acrylic Shield (PN 103985) over the steamhead until the tabs engage the grooves in the steamhead.

**IMPORTANT:** Do not use with fragrance containing aldehydes. Acrylic Shield damage may result. Mr. Steam oils are approved for use with this acrylic shield.

**IMPORTANT NOTE:** Install steamhead with acrylic shield according to orientation illustrated above. Steam vents out of steam slots to left and right of steamhead.



#### STEAMHEAD/ACRYLIC SHIELD DIMENSIONS



#### FOR ILLUSTRATIVE PURPOSES ONLY. IMPORTANT NOTE: FOR SAFE AND TROUBLE FREE INSTALLATION

visit mrsteam.com or scan the QR code before installation to download the Installation, Operation and Maintenance Manual or refer to the manual provided with the unit.



| MODEL        | FINISH                                     | PROJECT INFORMATION |               |
|--------------|--------------------------------------------|---------------------|---------------|
| CU 103984 PC | Only<br>available in<br>Polished<br>Chrome | Location:           | Contractor:   |
|              |                                            | Architect:          | Submitted By: |
|              |                                            | Engineer:           | Date:         |
| Notes:       |