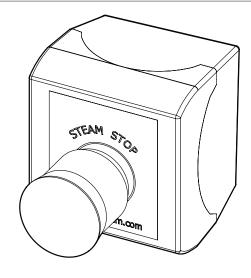

## CU Steam Stop™

The CU Steamstop is an emergency stop switch to electronically shut down the steam generator. Multiple stop switches can be used with one generator.

- Water resistant IP-69K rating suitable for use inside or outside the steam room
- Used to turn off steam solenoid(s)
- Installation must conform to National and local electrical codes
- Accepts ¼" & ½" NPT; M16 & M20; and PG 13.5
  & PG 16 conduit and fittings

## OPERATION AND USAGE

Pressing the CU-STEAMSTOP button will stop the flow of steam into the steam room and shut down boiler.

NOTE: When used with a Digital 1 Control, the Digital 1 internal alarm (or CU-ALARM if equipped) will sound if the CU-STEAMSTOP is pressed.

FOR ILLUSTRATIVE PURPOSES ONLY. IMPORTANT NOTE: FOR SAFE AND TROUBLE FREE INSTALLATION visit mrsteam.com before installation to download the Installation, Operation and Maintenance Manual or refer to the manual provided with the unit.