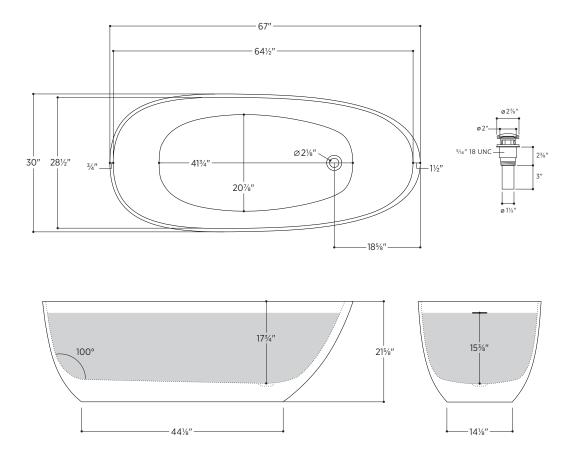

### Mandia

PLEMDN6730

67" L x 30" W x 215%" H

Tub Finish White Satin

Drain Finish Polished Chrome

Material Eco-Lapistone™

Slope of Backrest 100°

Water Depth 153/8"

81G Capacity

Weight 301lbs

Shipping Weight 400lbs

Made in Italy

#### PLEMDN6730

All measurements are approximate and for comparison only. Please note that these dimensions and specifications are subject to change without notice.

Install this product according to the installation guide. Floor support under bath must provide for a minimum of 995lbs (451kg). Installation may vary. Our products must be installed by certified professionals only and according to our installation guide, as well as federal, provincial/state and local building codes and regulations.