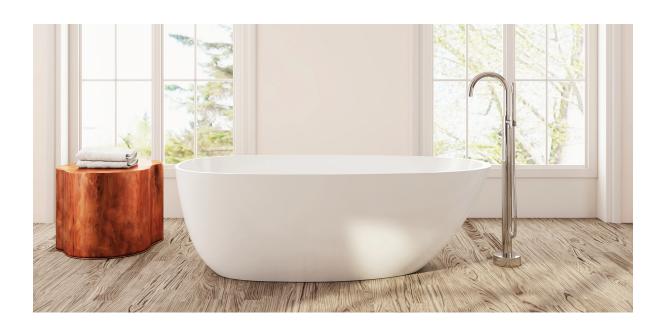

### Mandia

PLEMDN6730

67" L x 30" W x 215%" H

Tub Finish White Satin

Drain Finish Polished Chrome

Material Eco-Lapistone™

Slope of Backrest 100°

Water Depth 153/8"

81G Capacity

Weight 301lbs

Shipping Weight 400lbs

Made in Italy

## Mandia

#### PLEMDN6730

All measurements are approximate and for comparison only. Please note that these dimensions and specifications are subject to change without notice.

Install this product according to the installation guide. Floor support under bath must provide for a minimum of 995lbs (451kg). Installation may vary. Our products must be installed by certified professionals only and according to our installation guide, as well as federal, provincial/state and local building codes and regulations.