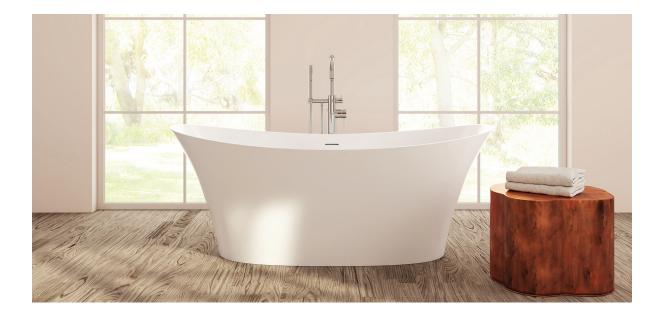

### PLEALA6833

67%" L x 33¼" W x 26%" H

| Tub Finish        | O White Satin     |                                                                                                                               |
|-------------------|-------------------|-------------------------------------------------------------------------------------------------------------------------------|
| Drain Finish      | O Polished Chrome | What is Eco-Lapistone™?                                                                                                       |
| Material          | Eco-Lapistone™    | Eco-Lapistone™ is a velvety-smooth molded stone composite                                                                     |
| Slope of Backrest | 115°              | that is 100% recyclable and 30% lighter than standard solid<br>surface material. Naturally antibacterial and stain-resistant, |
| Water Depth       | 16½″              | it retains heat longer for more relaxing soaks.                                                                               |
| Capacity          | 88G               |                                                                                                                               |
| Weight            | 265lbs            | DURABLE LIGHT WARM LUXURIOUS                                                                                                  |
| Shipping Weight   | 371lbs            |                                                                                                                               |
|                   |                   | ECO-FRIENDLY HYGIENIC SUSTAINABLE TRUFLOW™                                                                                    |
|                   |                   |                                                                                                                               |