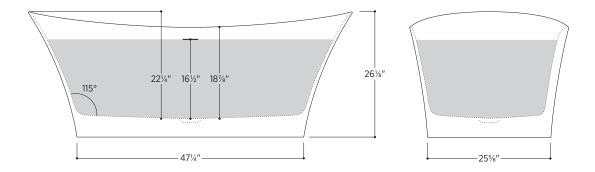

### PLEALA6833

67%" L x 33¼" W x 26%" H

| Tub Finish        | O White Satin     |                                                                                                                               |
|-------------------|-------------------|-------------------------------------------------------------------------------------------------------------------------------|
| Drain Finish      | O Polished Chrome | What is Eco-Lapistone™?                                                                                                       |
| Material          | Eco-Lapistone™    | Eco-Lapistone™ is a velvety-smooth molded stone composite                                                                     |
| Slope of Backrest | 115°              | that is 100% recyclable and 30% lighter than standard solid<br>surface material. Naturally antibacterial and stain-resistant, |
| Water Depth       | 16½″              | it retains heat longer for more relaxing soaks.                                                                               |
| Capacity          | 88G               |                                                                                                                               |
| Weight            | 265lbs            | DURABLE LIGHT WARM LUXURIOUS                                                                                                  |
| Shipping Weight   | 371lbs            |                                                                                                                               |
|                   |                   | ECO-FRIENDLY HYGIENIC SUSTAINABLE TRUFLOW™                                                                                    |
|                   |                   |                                                                                                                               |

#### PLEALA6833

All measurements are approximate and for comparison only. Please note that these dimensions and specifications are subject to change without notice.

Install this product according to the installation guide. Floor support under bath must provide for a minimum of 995lbs (451kg). Installation may vary. Our products must be installed by certified professionals only and according to our installation guide, as well as federal, provincial/state and local building codes and regulations. Codes/Standards Applicable: Meets or exceeds ANSI/ASME standard Z124.1.2 and CAN/CSA B 45 requirements IAPMO/UPC/cUPC