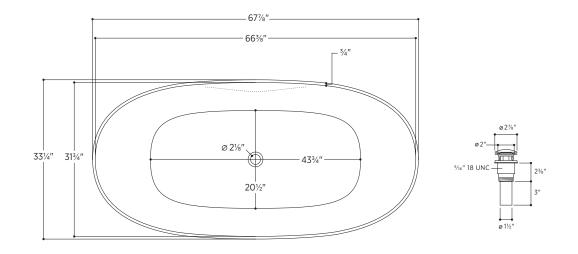

### PLEALA6833

67%" L x 33¼" W x 26%" H

| Tub Finish        | O White Satin     |                                                                                                                               |
|-------------------|-------------------|-------------------------------------------------------------------------------------------------------------------------------|
| Drain Finish      | O Polished Chrome | What is Eco-Lapistone™?                                                                                                       |
| Material          | Eco-Lapistone™    | Eco-Lapistone™ is a velvety-smooth molded stone composite                                                                     |
| Slope of Backrest | 115°              | that is 100% recyclable and 30% lighter than standard solid<br>surface material. Naturally antibacterial and stain-resistant, |
| Water Depth       | 16½″              | it retains heat longer for more relaxing soaks.                                                                               |
| Capacity          | 88G               |                                                                                                                               |
| Weight            | 265lbs            | DURABLE LIGHT WARM LUXURIOUS                                                                                                  |
| Shipping Weight   | 371lbs            |                                                                                                                               |
|                   |                   | ECO-FRIENDLY HYGIENIC SUSTAINABLE TRUFLOW™                                                                                    |
|                   |                   |                                                                                                                               |

#### PLEALA6833

All measurements are approximate and for comparison only. Please note that these dimensions and specifications are subject to change without notice.

Install this product according to the installation guide. Floor support under bath must provide for a minimum of 995lbs (451kg). Installation may vary. Our products must be installed by certified professionals only and according to our installation guide, as well as federal, provincial/state and local building codes and regulations. Codes/Standards Applicable: Meets or exceeds ANSI/ASME standard Z124.1.2 and CAN/CSA B 45 requirements IAPMO/UPC/cUPC