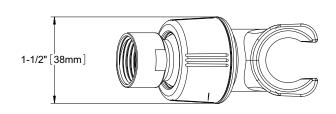

### **FEATURES**

- Connects handshower to standard 1/2" shower arm
- G 1/2" connection
- Fits TOTO shower hose with swivel nut

## PRODUCT SPECIFICATION

Shower arm mount connects handshower to standard 1/2" shower arm. Product shall have G 1/2" connection. Product shall fit TOTO shower hose with swivel nut. Product shall be TOTO Model TS101S#