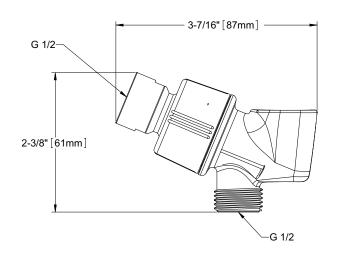

### **FEATURES**

- Connects handshower to standard 1/2" shower arm
- G 1/2" connection
- Fits TOTO shower hose with swivel nut

## PRODUCT SPECIFICATION

Shower arm mount connects handshower to standard 1/2" shower arm. Product shall have G 1/2" connection. Product shall fit TOTO shower hose with swivel nut. Product shall be TOTO Model TS101S#