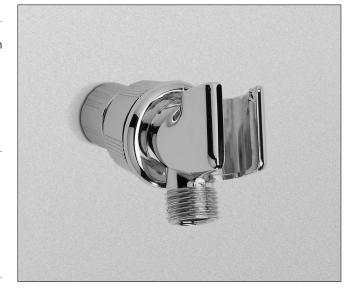

# **Shower Arm Mount**

### **FEATURES**

- Connects handshower to standard 1/2" shower arm
- G 1/2" connection
- Fits TOTO shower hose with swivel nut

## PRODUCT SPECIFICATION

Shower arm mount connects handshower to standard 1/2" shower arm. Product shall have G 1/2" connection. Product shall fit TOTO shower hose with swivel nut. Product shall be TOTO Model TS101S#