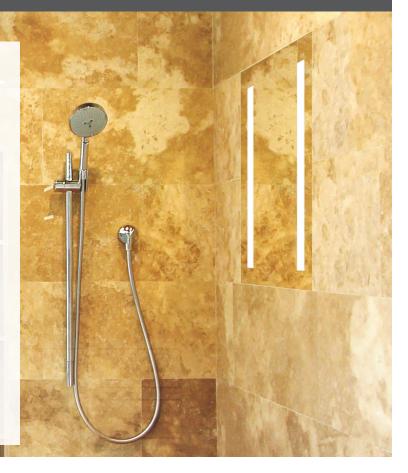

## SHOWERLITE™ BRILIANT INDULGENCE

## The ShowerLite

is an in shower, low-voltage bathroom fog- free mirror with LED lights. Standard LEDs are 5300K (95 CRI), natural white LED's.

When turned on, the pad gently heats up, preventing condensation on the surface of the mirror. The ShowerLite installs flush with the bathroom shower surround. A low-voltage transformer, or a low-voltage system provides safe electrical current. The plug-in transformer is located below the vanity, in a soffit or attic space, an adjoining closet, or other accessible space.

## **Details**

- Fully assembled. Heater, LED panels mounted to the back side of the mirror.
- Hi-output LED light bars with 95 CRI.
- Mirror mounts flush with the tile surround.
- LED panels are 4mm thick, provide complete and even coverage and are rated for 70,000 hours.
- **UL LISTED** for use in showers and steam showers.
- 28' of barrel connectors from the LEDs and the heater for easy, reliable wiring.
- Made in the USA and covered by a 5-year replacement warranty.