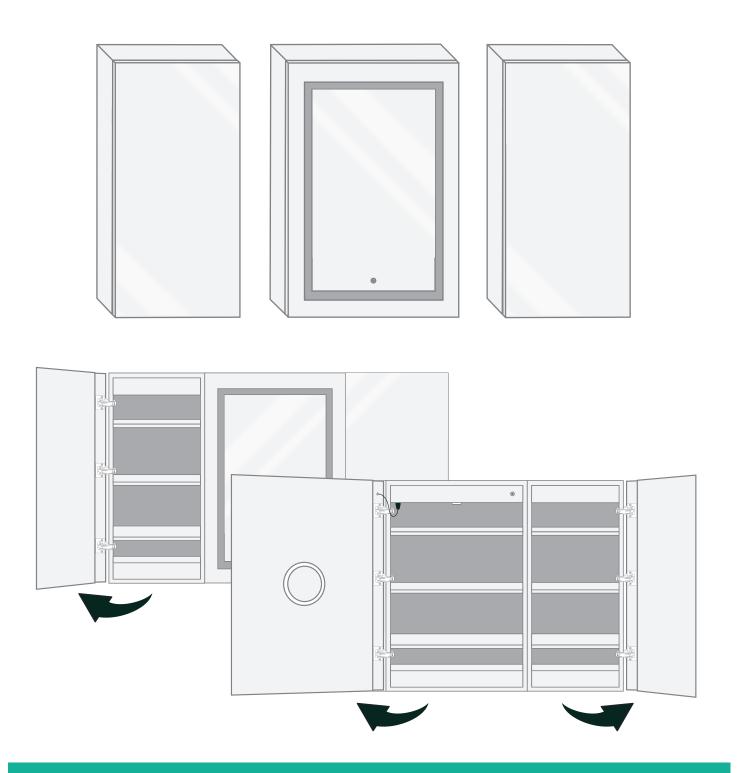

### Model

- SVANGE 6036LLR Left Swinging Door
- Included models in this configuration: Cabinet 1 = 1836L Cabinet 2 = 2436L Cabinet 3 = 1836R

## CABINET CONFIGURATION

• Included models in this configuration: Cabinet 1 = 1836L Cabinet 2 = 2436L Cabinet 3 = 1836R

Krug

Krugp