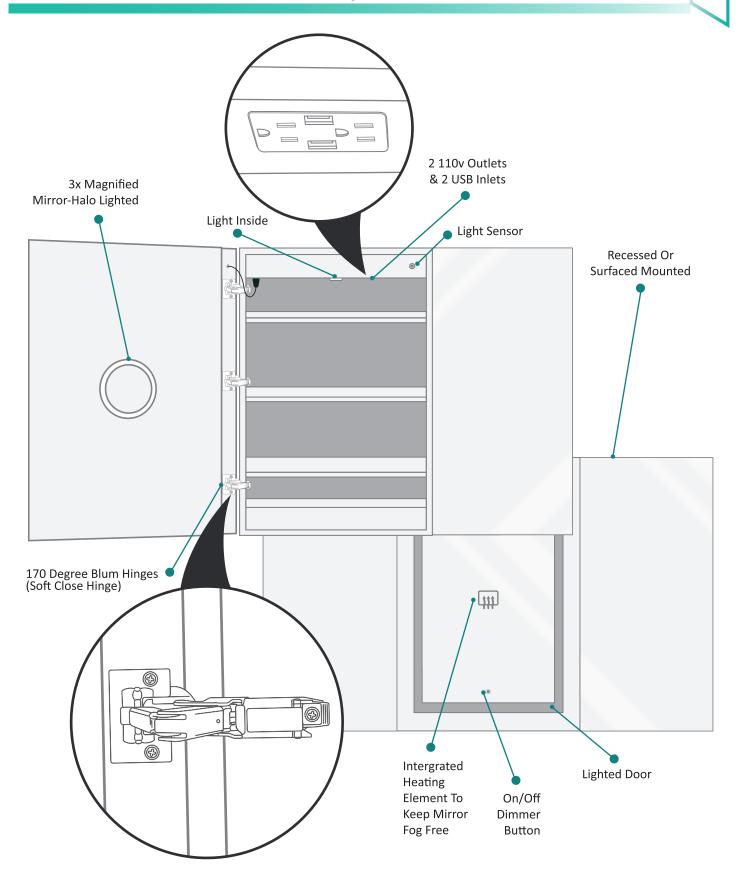

### Features

- Dimmable LED task lighting
- Integrated touch sensor control with memory
- Energy efficient LED lighting 6000K
- 3100 Lumens
- CRI 90+
- Integrated Defogger

### Construction

- Quality polished edge mirror
- Single phase wire installation
- 5 MM Silver Backed Copper Free
- Installation Either Surface Mount (Side Mirror Trim Panels included) or Recessed
- Includes installation hardware

### Outlet

- Performance Requirements: Contains the required Supervisory Circuit with the Auto-Monitoring Function as noted by UL 1310
- Input Voltage: Min 112Vac, Nom 125Vac, Max 137Vac
- Frequency: 60Hz
- Front Receptacle Current: 102-132VAC Nominal 15A
- USB Output Current: 5VDC Nominal 4A