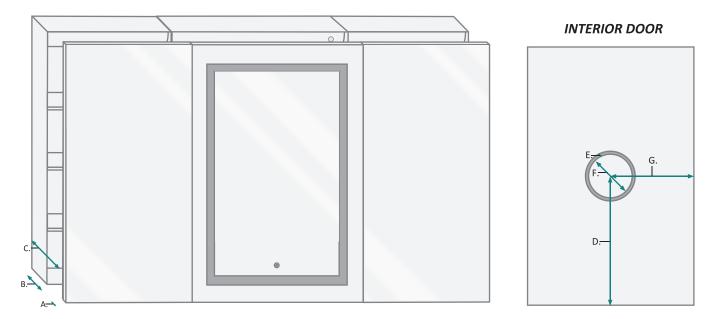

#### DOOR & CABINET

| MODEL         | А   | В     | С | D  | Е     | F     | G  |
|---------------|-----|-------|---|----|-------|-------|----|
| SVANGE6036LLR | 7/8 | 3-1/2 | 5 | 18 | 3-1/8 | 5-1/4 | 13 |