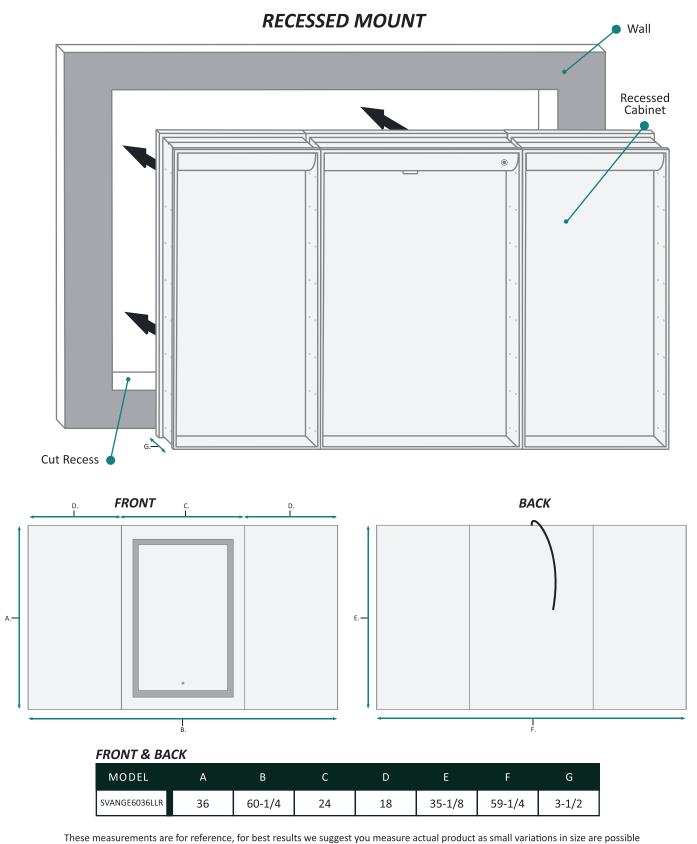

### Model

- SVANGE 6036LLR Left Swinging Door
- Included models in this configuration: Cabinet 1 = 1836L Cabinet 2 = 2436L Cabinet 3 = 1836R

#### DOOR & CABINET

| MODEL         | А   | В     | С | D  | Е     | F     | G  |
|---------------|-----|-------|---|----|-------|-------|----|
| SVANGE6036LLR | 7/8 | 3-1/2 | 5 | 18 | 3-1/8 | 5-1/4 | 13 |

These measurements are for reference, for best results we suggest you measure actual product as small variations in size are possible