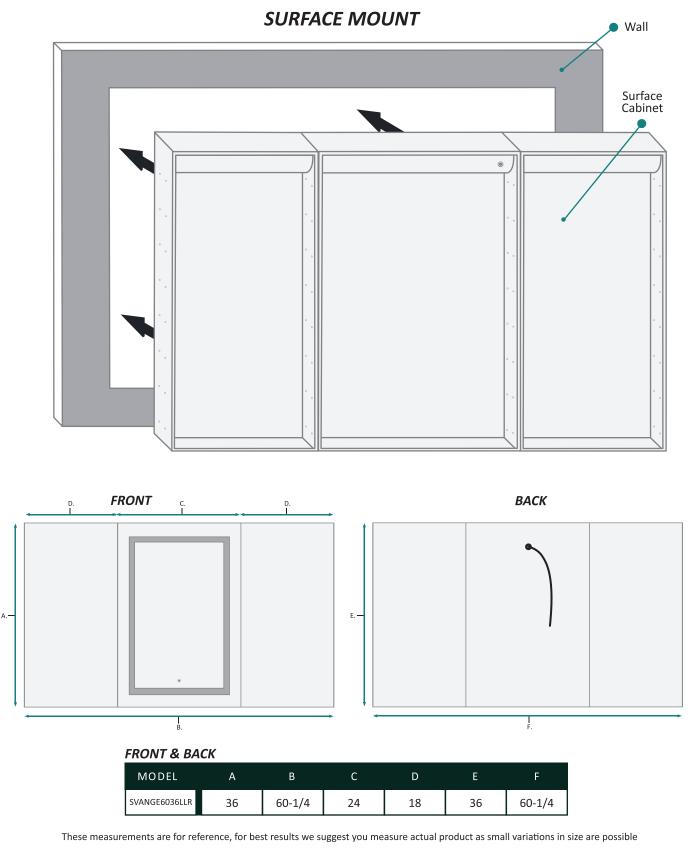

### Construction

- Quality polished edge mirror
- Single phase wire installation
- 5 MM Silver Backed Copper Free
- Installation Either Surface Mount (Side Mirror Trim Panels included) or Recessed
- Includes installation hardware

### Model

- SVANGE 6036LLR Left Swinging Door
- Included models in this configuration: Cabinet 1 = 1836L Cabinet 2 = 2436L Cabinet 3 = 1836R

#### DOOR & CABINET

| MODEL         | А   | В     | С | D  | Е     | F     | G  |
|---------------|-----|-------|---|----|-------|-------|----|
| SVANGE6036LLR | 7/8 | 3-1/2 | 5 | 18 | 3-1/8 | 5-1/4 | 13 |

These measurements are for reference, for best results we suggest you measure actual product as small variations in size are possible