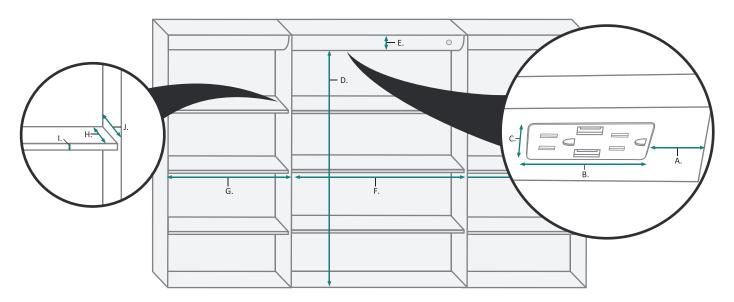

#### **INTERIOR CABINET**

| MODEL         | А     | В     | С     | D  | E     | F      | G      | н     | I   | J     |
|---------------|-------|-------|-------|----|-------|--------|--------|-------|-----|-------|
| SVANGE6036LLR | 3-3/4 | 5-5/8 | 1-1/4 | 32 | 2-1/4 | 22-1/4 | 16-1/4 | 2-3/8 | 3/8 | 3-5/8 |