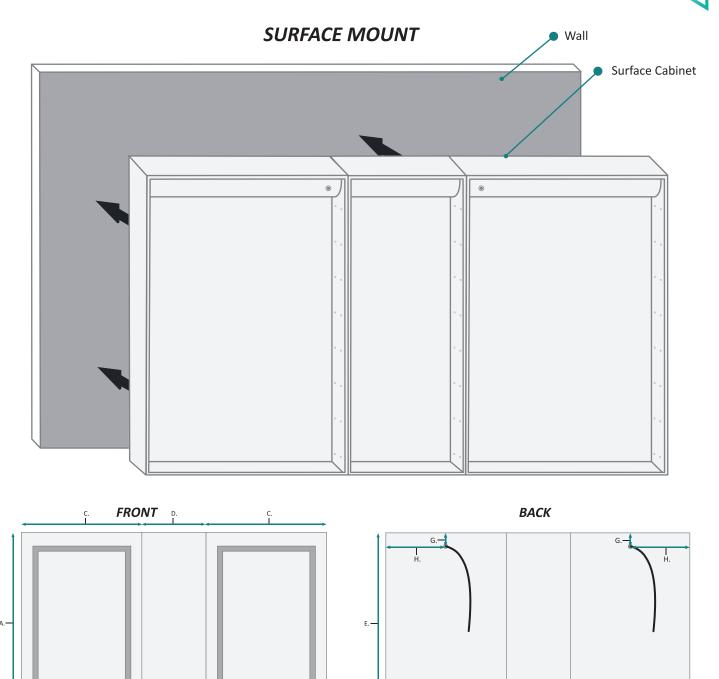

### **FRONT & BACKS**

| MODEL          | А  | В      | С  | D  | E  | F      | G     | н  |
|----------------|----|--------|----|----|----|--------|-------|----|
| SVANGE6036DLLR | 36 | 60-1/4 | 24 | 12 | 36 | 60-1/4 | 1-1/8 | 12 |