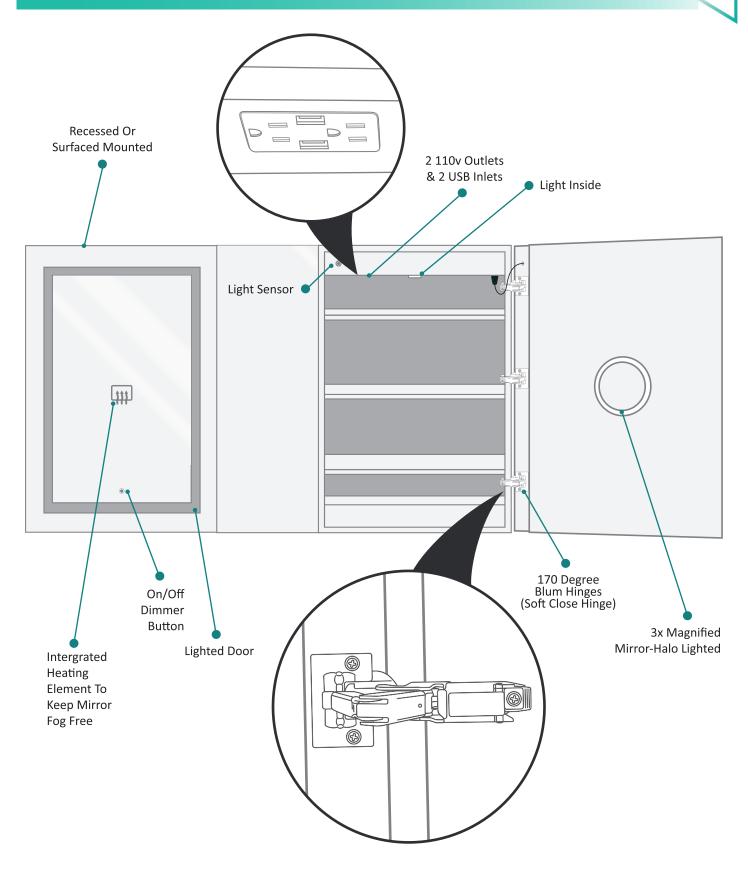

### **Features**

- Dimmable LED task lighting
- Integrated touch sensor control with memory
- Energy efficient LED lighting 6000K
- 3100 Lumens
- CRI 90+
- Integrated Defogger

### Construction

- Quality polished edge mirror
- · Single phase wire installation
- 5 MM Silver Backed Copper Free
- Installation Either Surface Mount (Side Mirror Trim Panels included) or Recessed
- Includes installation hardware

### **Electrical System**

Requirements for each cabinet:

- 120Vac, 60Hz, 53W
- Electric Current: 0.44A
- Wattage: 53W

### **Outlet**

- Performance Requirements: Contains the required Supervisory Circuit with the Auto-Monitoring Function as noted by UL 1310
- Input Voltage: Min 112Vac, Nom 125Vac, Max 137Vac
- Frequency: 60Hz
- Front Receptacle Current: 102-132VAC Nominal 15A
- USB Output Current: 5VDC Nominal 4A