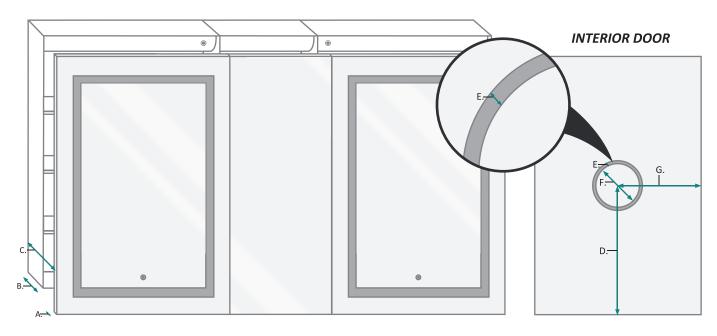

### **DOOR & CABINET**

| MODEL          | А   | В     | С | D  | Е   | F     | G  |
|----------------|-----|-------|---|----|-----|-------|----|
| SVANGE6036DLLR | 7/8 | 3-1/2 | 5 | 18 | 3/8 | 5-1/4 | 13 |

### **INTERIOR CABINET**

| MODEL          | Α     | В     | С     | D  | Е     | F      | G      | Н     | 1   | J     |
|----------------|-------|-------|-------|----|-------|--------|--------|-------|-----|-------|
| SVANGE6036DLLR | 3-3/4 | 5-5/8 | 1-1/4 | 32 | 2-1/4 | 22-1/4 | 10-1/4 | 2-3/8 | 3/8 | 3-5/8 |