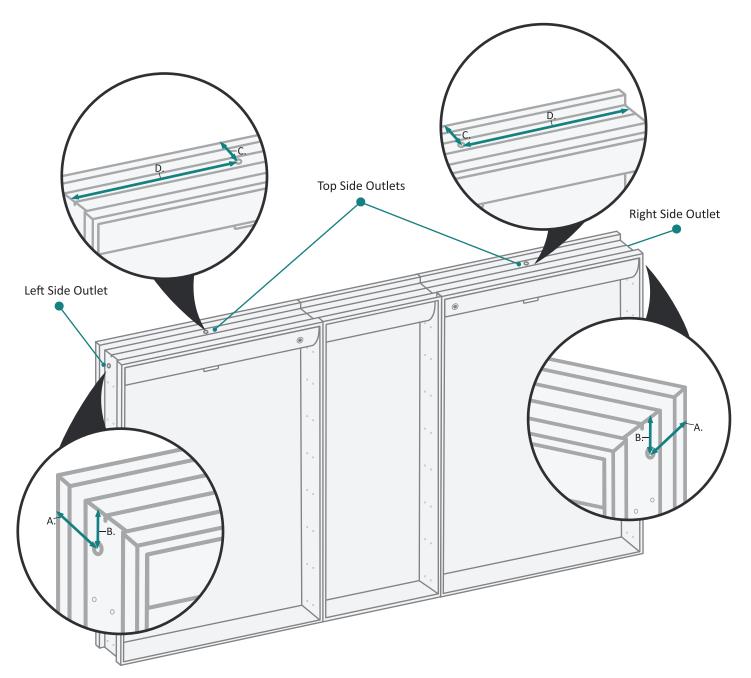

### **ELECTRICAL CORD LOCATIONS**

| MODEL          | А     | В     | С     | D  |
|----------------|-------|-------|-------|----|
| SVANGE6036DLLR | 1-1/8 | 1-1/8 | 1-1-8 | 12 |

### RECESS INSTALLATION OPTIONAL ELECTRICAL CORD LOCATIONS