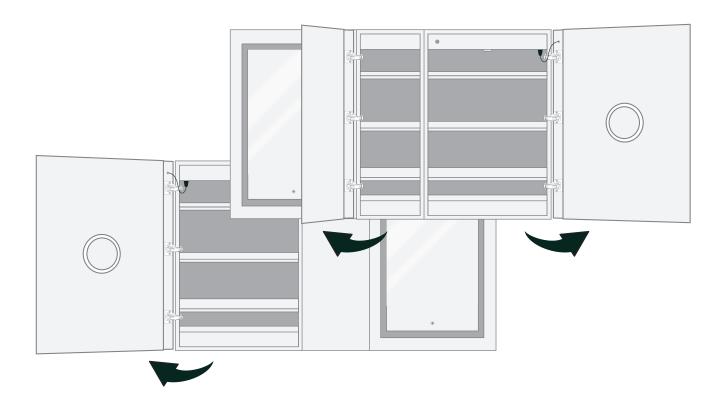

### Model

- SVANGE 6036DLLR Right & Left Swinging Doors
- Included models in this configuration: Cabinet 1 = 2436L Cabinet 2 = 1236L Cabinet 3 = 2436R

### **CABINET CONFIGURATION**

• Included models in this configuration: Cabinet 1 = 2436L Cabinet 2 = 1236L Cabinet 3 = 2436R