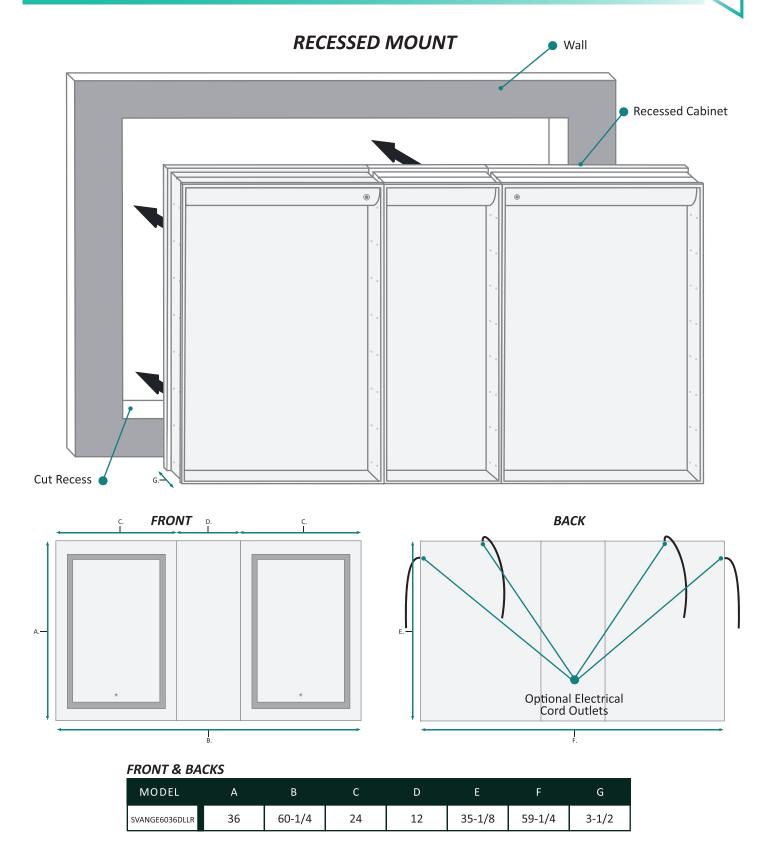

### **FRONT & BACKS**

| MODEL          | А  | В      | С  | D  | E  | F      | G     | н  |
|----------------|----|--------|----|----|----|--------|-------|----|
| SVANGE6036DLLR | 36 | 60-1/4 | 24 | 12 | 36 | 60-1/4 | 1-1/8 | 12 |