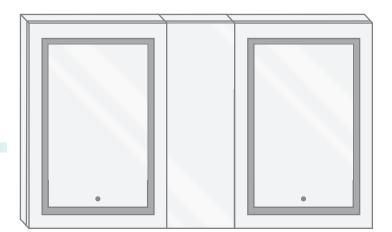

### Model

- SVANGE 6036DLLR Right & Left Swinging Doors
- Included models in this configuration: Cabinet 1 = 2436L Cabinet 2 = 1236L Cabinet 3 = 2436R

### **CABINET CONFIGURATION**

• Included models in this configuration: Cabinet 1 = 2436L Cabinet 2 = 1236L Cabinet 3 = 2436R