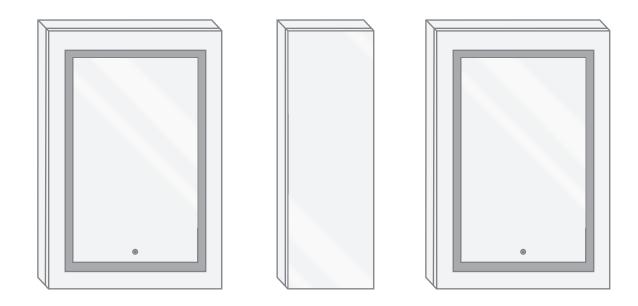

### Model

- SVANGE 6036DLLR Right & Left Swinging Doors
- Included models in this configuration: Cabinet 1 = 2436L Cabinet 2 = 1236L Cabinet 3 = 2436R

### **CABINET CONFIGURATION**

• Included models in this configuration: Cabinet 1 = 2436L Cabinet 2 = 1236L Cabinet 3 = 2436R