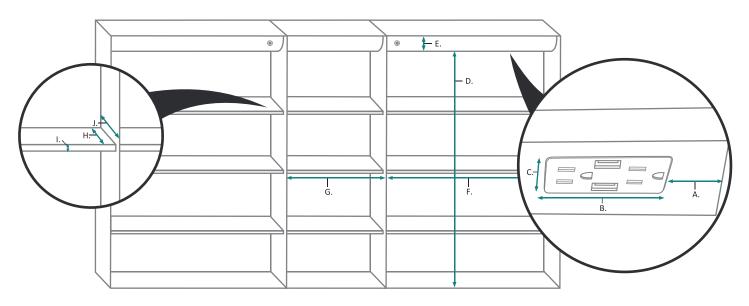

### **INTERIOR CABINET**

| MODEL          | Α     | В     | С     | D  | Е     | F      | G      | Н     | 1   | J     |
|----------------|-------|-------|-------|----|-------|--------|--------|-------|-----|-------|
| SVANGE6036DLLR | 3-3/4 | 5-5/8 | 1-1/4 | 32 | 2-1/4 | 22-1/4 | 10-1/4 | 2-3/8 | 3/8 | 3-5/8 |