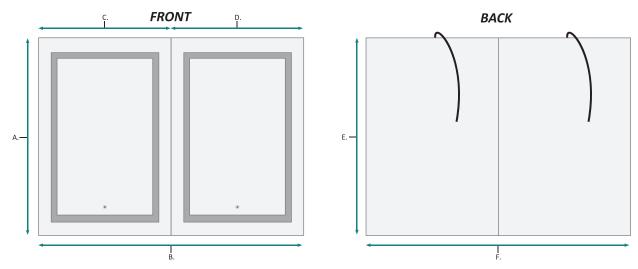

### FRONT & BACK

| MODEL       | А  | В      | С  | D  | Е  | F      |
|-------------|----|--------|----|----|----|--------|
| SVANGE4836D | 36 | 48-1/8 | 24 | 24 | 36 | 48-1/8 |

These measurements are for reference, for best results we suggest you measure actual product as small variations in size are possible