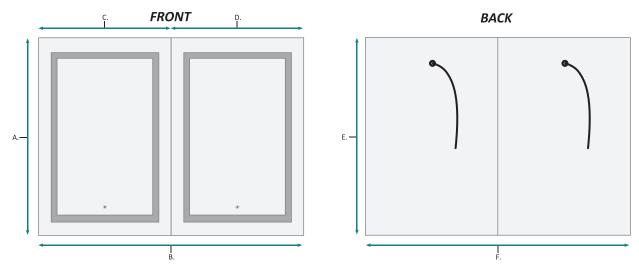

### FRONT & BACK

| MODEL       | А  | В      | С  | D  | Е  | F      |
|-------------|----|--------|----|----|----|--------|
| SVANGE4836D | 36 | 48-1/8 | 24 | 24 | 36 | 48-1/8 |

These measurements are for reference, for best results we suggest you measure actual product as small variations in size are possible