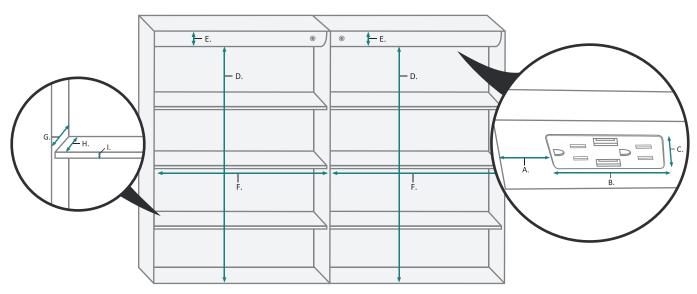

### INTERIOR CABINET

| MODEL       | А     | В     | С     | D  | Е     | F      | G     | Н     | - 1 |
|-------------|-------|-------|-------|----|-------|--------|-------|-------|-----|
| SVANGE4836D | 3-3/4 | 5-5/8 | 1-1/4 | 32 | 2-1/4 | 22-1/4 | 3-5/8 | 2-3/8 | 3/8 |