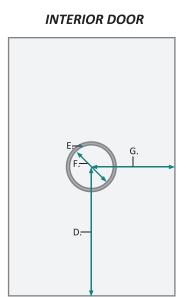

### **DOOR & CABINET**

| MODEL       | А   | В     | С | D  | E     | F     | G  |
|-------------|-----|-------|---|----|-------|-------|----|
| SVANGE4836D | 7/8 | 3-1/2 | 5 | 18 | 3-1/8 | 5-1/4 | 13 |