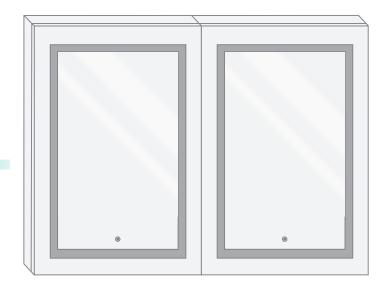

### Model

- SVANGE 4836D Right & Left Swinging Doors
- Included models in this configuration:
  Cabinet 1 = 2436L Cabinet 2 = 2436R

## **CABINET CONFIGURATION**

• Included models in this configuration: Cabinet 1 = 2436L Cabinet 2 = 2436R