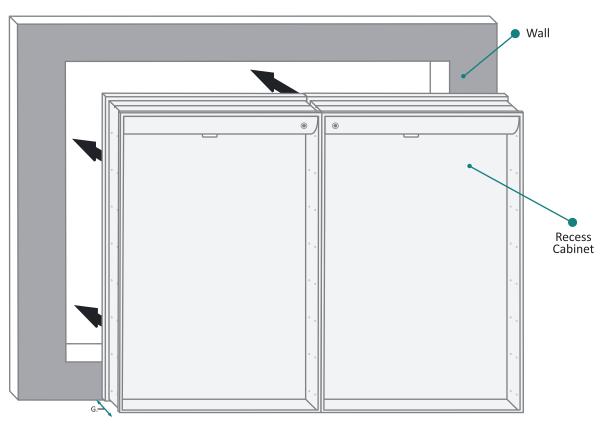

## **RECESS MOUNT**

#### FRONT & BACK

| MODEL       | А  | В      | С  | D  | Е      | F      | G     |
|-------------|----|--------|----|----|--------|--------|-------|
| SVANGE4836D | 36 | 48-1/8 | 24 | 24 | 35-1/8 | 47-1/8 | 3-1/2 |

These measurements are for reference, for best results we suggest you measure actual product as small variations in size are possible