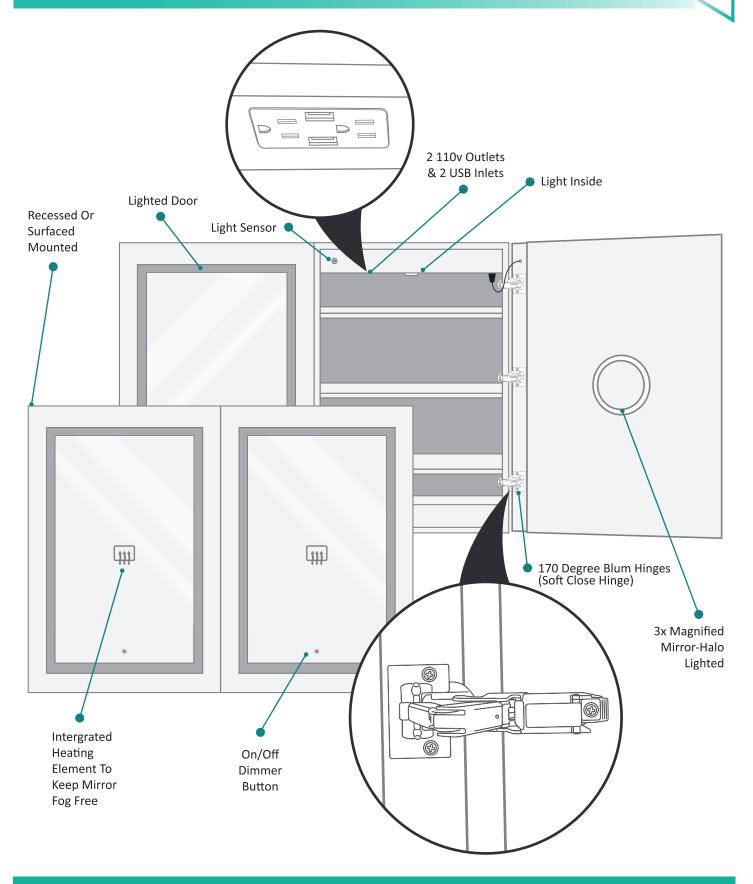

### **Features**

- Dimmable LED task lighting
- Integrated touch sensor control with memory
- Energy efficient LED lighting 6000K
- 3100 Lumens
- CRI 90+
- Integrated Defogger

#### Construction

- · Quality polished edge mirror
- · Single phase wire installation
- 5 MM Silver Backed Copper Free
- Installation Either Surface Mount (Side Mirror Trim Panels included) or Recessed
- Includes installation hardware

## **Electrical System**

Requirements for each cabinet:

- 120Vac, 60Hz, 53W
- Electric Current: 0.44A
- Wattage: 53W

### Model

- SVANGE 4836D Right & Left Swinging Doors
- Included models in this configuration:
  Cabinet 1 = 2436L Cabinet 2 = 2436R

### Outlet

- Performance Requirements: Contains the required Supervisory Circuit with the Auto-Monitoring Function as noted by UL 1310
- Input Voltage: Min 112Vac, Nom 125Vac, Max 137Vac
- Frequency: 60Hz
- Front Receptacle Current: 102-132VAC Nominal 15A
- USB Output Current: 5VDC Nominal 4A

## **CABINET CONFIGURATION**

• Included models in this configuration: Cabinet 1 = 2436L Cabinet 2 = 2436R