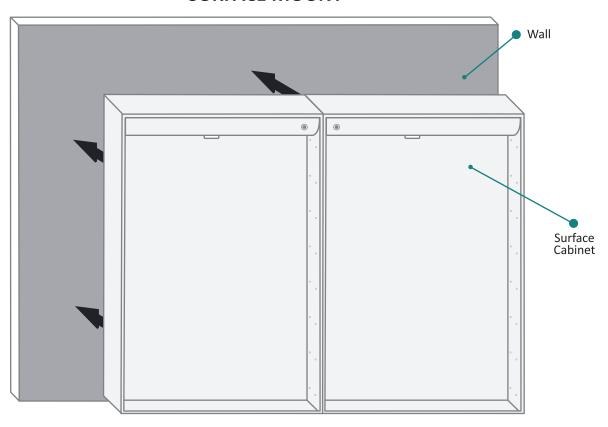

### **SURFACE MOUNT**

### FRONT & BACK

| MODEL       | А  | В      | С  | D  | Е  | F      |
|-------------|----|--------|----|----|----|--------|
| SVANGE4836D | 36 | 48-1/8 | 24 | 24 | 36 | 48-1/8 |

These measurements are for reference, for best results we suggest you measure actual product as small variations in size are possible