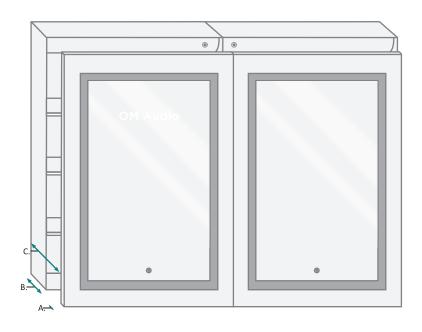

K

| MODEL       | А  | В      | С  | D  | Е  | F      |
|-------------|----|--------|----|----|----|--------|
| SVANGE4836D | 36 | 48-1/8 | 24 | 24 | 36 | 48-1/8 |

These measurements are for reference, for best results we suggest you measure actual product as small variations in size are possible

# Kruge

## **SVANGE 4836D Wall Mirror - Specification Sheet**

## **RECESS MOUNT**





#### FRONT & BACK

| MODEL       | А  | В      | С  | D  | Е      | F      | G     |
|-------------|----|--------|----|----|--------|--------|-------|
| SVANGE4836D | 36 | 48-1/8 | 24 | 24 | 35-1/8 | 47-1/8 | 3-1/2 |

These measurements are for reference, for best results we suggest you measure actual product as small variations in size are possible

## **SVANGE 4836D Wall Mirror - Specification Sheet**







### **DOOR & CABINET**

| MODEL       | А   | В     | С | D  | E     | F     | G  |
|-------------|-----|-------|---|----|-------|-------|----|
| SVANGE4836D | 7/8 | 3-1/2 | 5 | 18 | 3-1/8 | 5-1/4 | 13 |



### INTERIOR CABINET

| MODEL       | А     | В     | С     | D  | Е     | F      | G     | Н     | - 1 |
|-------------|-------|-------|-------|----|-------|--------|-------|-------|-----|
| SVANGE4836D | 3-3/4 | 5-5/8 | 1-1/4 | 32 | 2-1/4 | 22-1/4 | 3-5/8 | 2-3/8 | 3/8 |

These measurements are for reference, for best results we suggest you measure actual product as small variations in size are possible