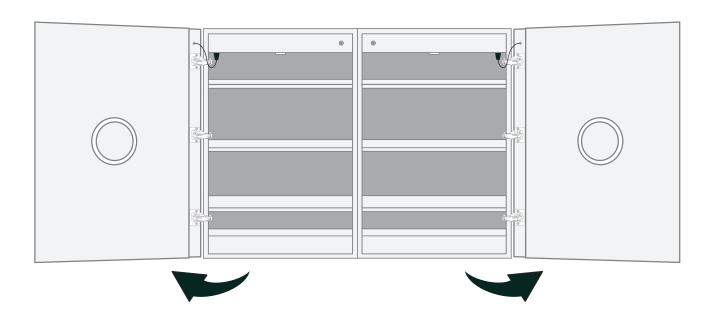

### Model

- SVANGE 4836D Right & Left Swinging Doors
- Included models in this configuration:
  Cabinet 1 = 2436L Cabinet 2 = 2436R

## **CABINET CONFIGURATION**

• Included models in this configuration: Cabinet 1 = 2436L Cabinet 2 = 2436R