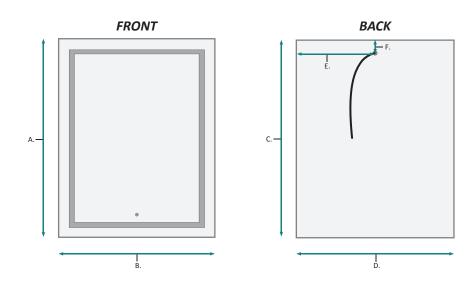

#### FRONT & BACKS

| MODEL       | DEL A |    | С      | D  | Е      | F     |
|-------------|-------|----|--------|----|--------|-------|
| SVANGE2430R | 30    | 24 | 29-1/2 | 23 | 11-1/4 | 1-1/8 |