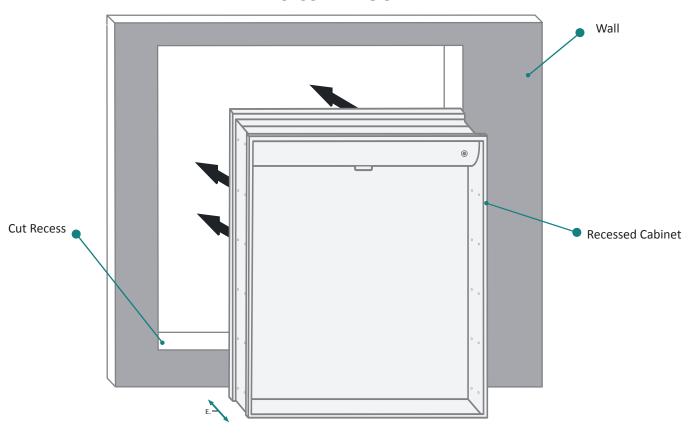

## **RECESSED MOUNT**

#### **FRONT & BACKS**

| MODEL       | Α  | В  | С      | D  | E     |  |
|-------------|----|----|--------|----|-------|--|
| SVANGE2430R | 30 | 24 | 29-1/2 | 23 | 3-7/8 |  |