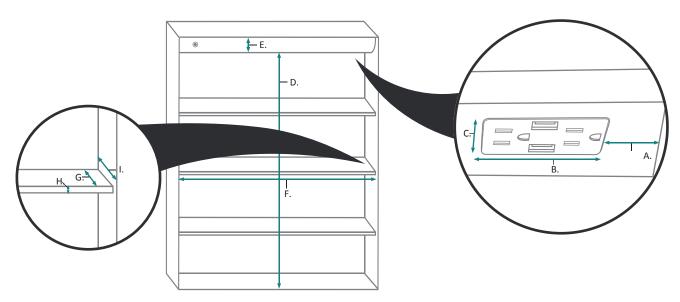

#### **ELECTRICAL CORD LOCATIONS**

| MODEL       | А     | В     | С     | D      |
|-------------|-------|-------|-------|--------|
| SVANGE2430R | 1-1/2 | 1-1/8 | 1-3/8 | 11-1/4 |

#### **INTERIOR CABINET**

| MODEL       | А     | В     | С     | D      | Е     | F      | G     | Н   | I     |
|-------------|-------|-------|-------|--------|-------|--------|-------|-----|-------|
| SVANGE2430R | 3-3/4 | 5-5/8 | 1-1/4 | 38-1/4 | 2-1/4 | 22-1/2 | 2-3/8 | 3/8 | 3-5/8 |