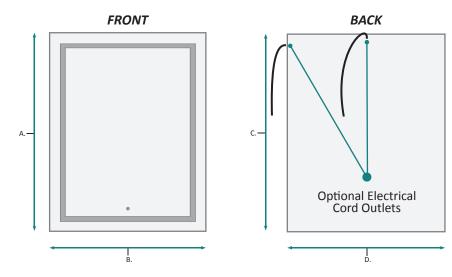

### RECESS INSTALLATION OPTIONAL ELECTRICAL CORD LOCATIONS

#### **ELECTRICAL CORD LOCATIONS**

| MODEL       | А     | В     | С     | D      |
|-------------|-------|-------|-------|--------|
| SVANGE2430R | 1-1/2 | 1-1/8 | 1-3/8 | 11-1/4 |