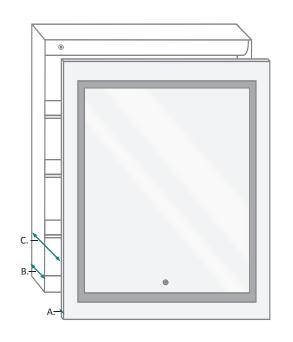

## **RECESSED MOUNT**

#### **FRONT & BACKS**

| MODEL       | Α  | В  | С      | D  | E     |  |
|-------------|----|----|--------|----|-------|--|
| SVANGE2430R | 30 | 24 | 29-1/2 | 23 | 3-7/8 |  |