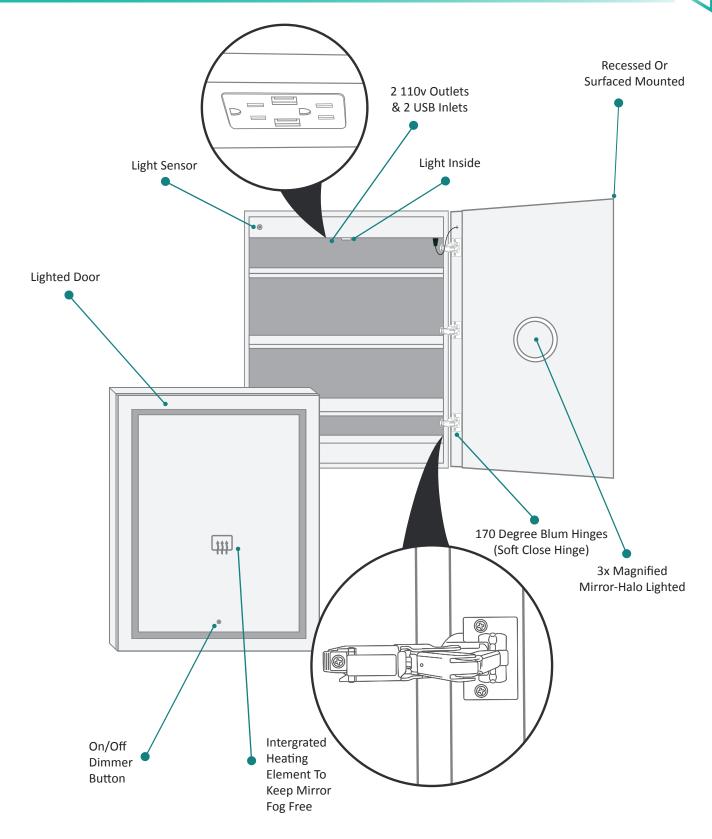

#### **Features**

- · Dimmable LED task lighting
- Integrated touch sensor control with memory
- Energy efficient LED lighting 5000K
- 2003Lumens
- CRI 90+
- Integrated Defogger

#### Construction

- · Quality polished edge mirror
- · Single phase wire installation
- 5 MM Silver Backed Copper Free
- Installation Either Surface Mount
- (Side Mirror Trim Panels included) or Recessed
- Includes installation hardware

## **Electrical System**

- 120Vac, 60Hz, 45W
- Electric Current: 0.38A
- Wattage: 45W

# **Electrical System**

- Perfomance Requirments: Contains the required
- Supervisory Circiut with the Auto-Monitoring Function as noted by UL 1310
- Input Voltage: Min 112Vac, Nom 125Vac, Max 137Vac
- Frequency:60Hz
- Front Receptacle Current: 102-132Vac Nominal 15A
- USB Output Current:5VDC Nominal 4A