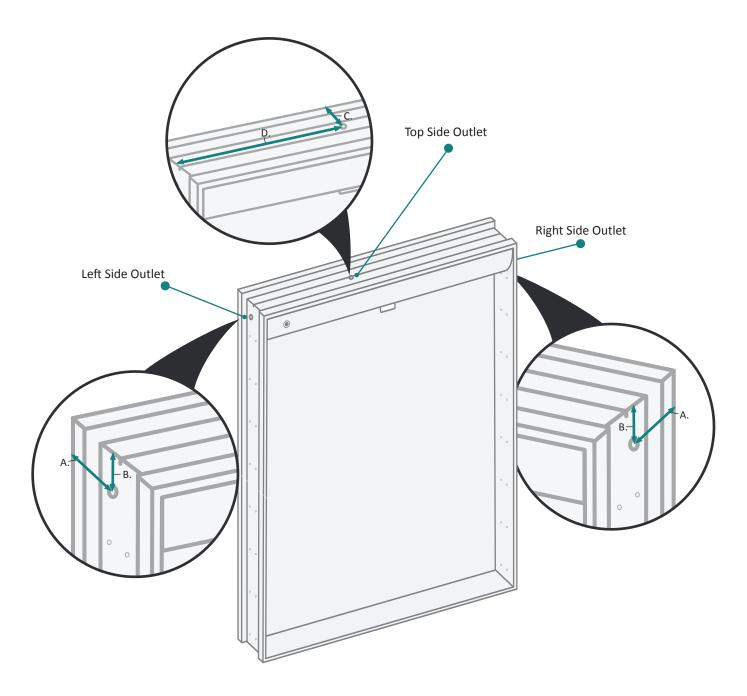

## **CABINET CONFIGURATION**

## **SURFACE MOUNT**

#### FRONT & BACKS

| MODEL       | DEL A |    | С      | D  | Е      | F     |
|-------------|-------|----|--------|----|--------|-------|
| SVANGE2430R | 30    | 24 | 29-1/2 | 23 | 11-1/4 | 1-1/8 |