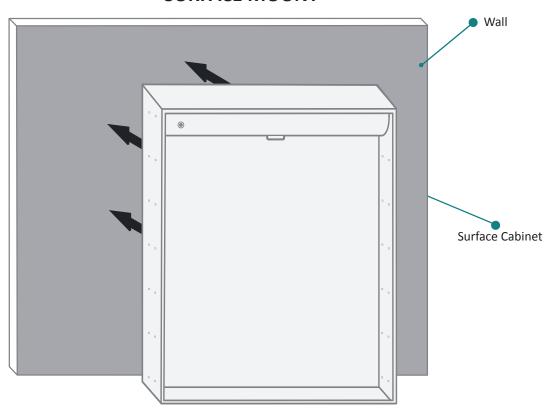

## **SURFACE MOUNT**

#### FRONT & BACKS

| MODEL       | DEL A |    | С      | D  | Е      | F     |
|-------------|-------|----|--------|----|--------|-------|
| SVANGE2430R | 30    | 24 | 29-1/2 | 23 | 11-1/4 | 1-1/8 |