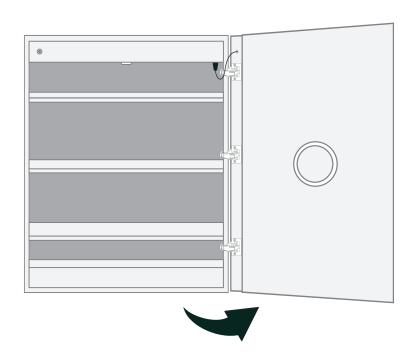

- · Quality polished edge mirror
- · Single phase wire installation
- 5 MM Silver Backed Copper Free
- Installation Either Surface Mount
- (Side Mirror Trim Panels included) or Recessed
- Includes installation hardware

# **Codes/Standards Applicable**

- Conforms to UL Std. 962
- Cert. to CSA Std. C22.2 No.250.0-08
- ETL Intertek 5004931

## **Electrical System**

- 120Vac, 60Hz, 45W
- Electric Current: 0.38A
- Wattage: 45W

#### Model

SVANGE 2430R



# **Electrical System**

- Perfomance Requirments: Contains the required
- Supervisory Circiut with the Auto-Monitoring Function as noted by UL 1310
- Input Voltage: Min 112Vac, Nom 125Vac, Max 137Vac
- Frequency:60Hz
- Front Receptacle Current: 102-132Vac Nominal 15A
- USB Output Current:5VDC Nominal 4A



## **CABINET CONFIGURATION**











## **SURFACE MOUNT**





#### FRONT & BACKS

| MODEL       | DEL A |    | С      | D  | Е      | F     |
|-------------|-------|----|--------|----|--------|-------|
| SVANGE2430R | 30    | 24 | 29-1/2 | 23 | 11-1/4 | 1-1/8 |

# Kruge

# **SVANGER 2430R LED Medicine Cabinet - Specification Sheet**

## **RECESSED MOUNT**





#### **FRONT & BACKS**

| MODEL       | Α  | В  | С      | D  | E     |  |
|-------------|----|----|--------|----|-------|--|
| SVANGE2430R | 30 | 24 | 29-1/2 | 23 | 3-7/8 |  |



### RECESS INSTALLATION OPTIONAL ELECTRICAL CORD LOCATIONS



#### **ELECTRICAL CORD LOCATIONS**

| MODEL       | А     | В     | С     | D      |
|-------------|-------|-------|-------|--------|
| SVANGE2430R | 1-1/2 | 1-1/8 | 1-3/8 | 11-1/4 |







#### **DOOR & CABINET**

| MODEL