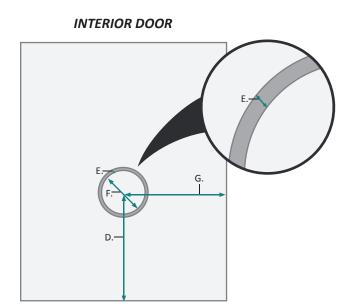

#### **DOOR & CABINET**

| MODEL       | А   | В     | С     | D  | Е   | F     | G      |
|-------------|-----|-------|-------|----|-----|-------|--------|
| SVANGE2430R | 7/8 | 3-7/8 | 4-3/4 | 18 | 3/8 | 5-1/4 | 11-1/4 |