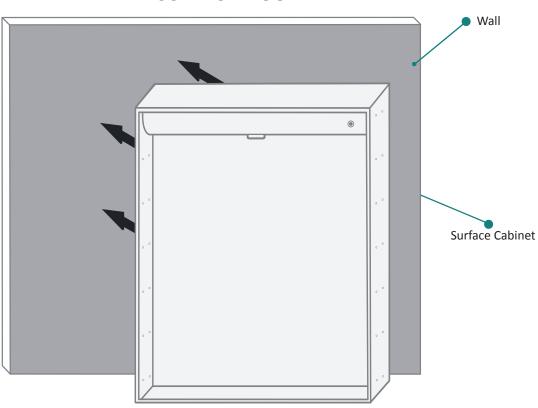

im Panels included) or Recessed
- Includes installation hardware

# **Codes/Standards Applicable**

- Conforms to UL Std. 962
- Cert. to CSA Std. C22.2 No.250.0-08
- ETL Intertek 5004931

## **Electrical System**

- 120Vac, 60Hz, 45W
- Electric Current: 0.38A
- Wattage: 45W

### Model

SVANGE 2430L



# **Electrical System**

- Perfomance Requirments: Contains the required
- Supervisory Circiut with the Auto-Monitoring Function as noted by UL 1310
- Input Voltage: Min 112Vac, Nom 125Vac, Max 137Vac
- Frequency:60Hz
- Front Receptacle Current: 102-132Vac Nominal 15A
- USB Output Current:5VDC Nominal 4A



## **CABINET CONFIGURATION**







# **SVANGE 2430L LED Medicine Cabinet - Specification Sheet**





# **SVANGE 2430L LED Medicine Cabinet - Specification Sheet**

## **SURFACE MOUNT**





#### **FRONT & BACKS**

| MODEL       | А В |    | С      | D  | Е      | F     |
|-------------|-----|----|--------|----|--------|-------|
| SVANGE2430L | 30  | 24 | 29-1/2 | 23 | 11-1/4 | 1-1/8 |



# **SVANGER 2430L LED Medicine Cabinet - Specification Sheet**

## **RECESSED MOUNT**





#### FRONT & BACKS

| MODEL       | DEL A |    | С      | D  | E     |  |
|-------------|-------|----|--------|----|-------|--|
| SVANGE2430L | 30    | 24 | 29-1/2 | 23 | 3-7/8 |  |



## RECESS INSTALLATION OPTIONAL ELECTRICAL CORD LOCATIONS



#### **ELECTRICAL CORD LOCATIONS**

| MODEL       | А     | В     | С     | D      |
|-------------|-------|-------|-------|--------|
| SVANGE2430L | 1-1/2 | 1-1/8 | 1-3/8 | 11-1/4 |



# **SVANGE 2430L LED Medicine Cabinet - Specification Sheet**





####