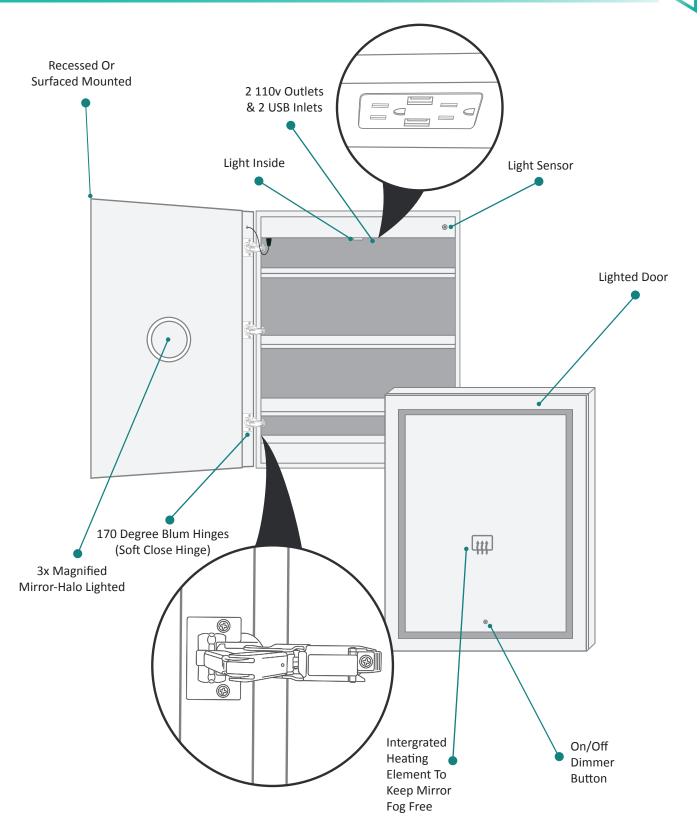

#### **Features**

- Dimmable LED task lighting
- Integrated touch sensor control with memory
- Energy efficient LED lighting 5000K
- 2003Lumens
- CRI 90+
- Integrated Defogger

#### Construction

- · Quality polished edge mirror
- · Single phase wire installation
- 5 MM Silver Backed Copper Free
- Installation Either Surface Mount
- (Side Mirror Trim Panels included) or Recessed
- Includes installation hardware

## **Electrical System**

- 120Vac, 60Hz, 45W
- Electric Current: 0.38A
- Wattage: 45W

# **Electrical System**

- Perfomance Requirments: Contains the required
- Supervisory Circiut with the Auto-Monitoring Function as noted by UL 1310
- Input Voltage: Min 112Vac, Nom 125Vac, Max 137Vac
- Frequency:60Hz
- Front Receptacle Current: 102-132Vac Nominal 15A
- USB Output Current:5VDC Nominal 4A