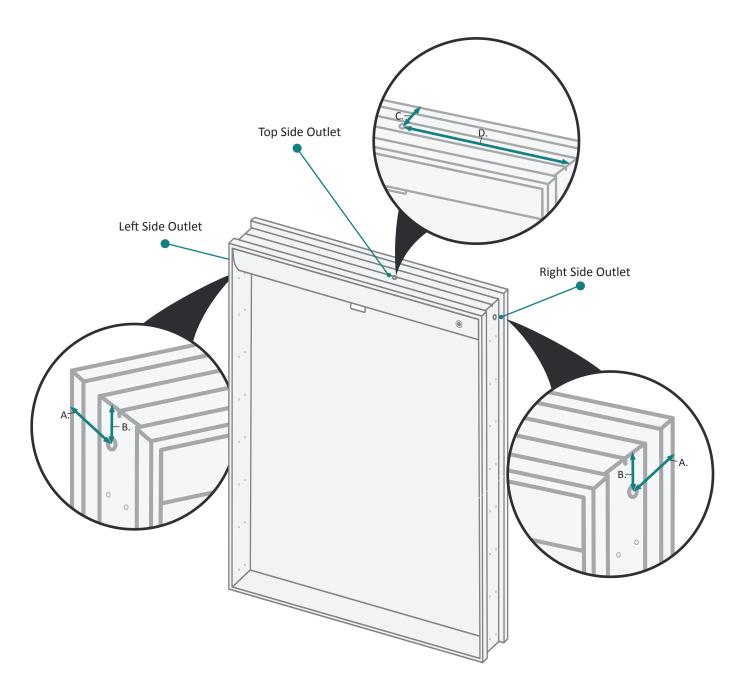

## **CABINET CONFIGURATION**

## RECESS INSTALLATION OPTIONAL ELECTRICAL CORD LOCATIONS

#### **ELECTRICAL CORD LOCATIONS**

| MODEL       | А     | В     | С     | D      |
|-------------|-------|-------|-------|--------|
| SVANGE2430L | 1-1/2 | 1-1/8 | 1-3/8 | 11-1/4 |