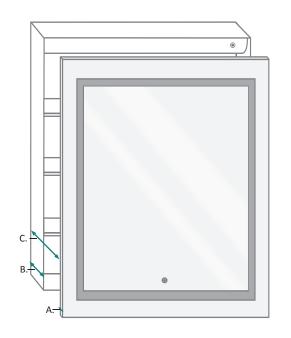

#### **FRONT & BACKS**

| MODEL       | А В |    | С      | D  | Е      | F     |
|-------------|-----|----|--------|----|--------|-------|
| SVANGE2430L | 30  | 24 | 29-1/2 | 23 | 11-1/4 | 1-1/8 |

#### FRONT & BACKS

| MODEL       | DEL A |    | С      | D  | E     |  |
|-------------|-------|----|--------|----|-------|--|
| SVANGE2430L | 30    | 24 | 29-1/2 | 23 | 3-7/8 |  |