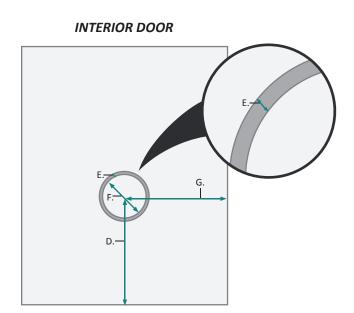

#### **DOOR & CABINET**

| MODEL       | А   | В     | С     | D  | Е   | F     | G      |
|-------------|-----|-------|-------|----|-----|-------|--------|
| SVANGE2430L | 7/8 | 3-7/8 | 4-3/4 | 18 | 3/8 | 5-1/4 | 11-1/4 |