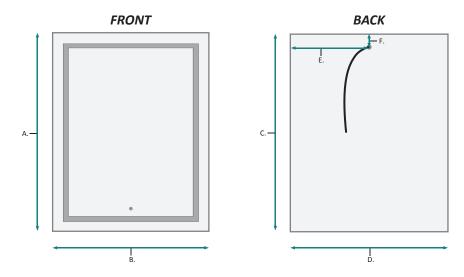

## **SURFACE MOUNT**

#### **FRONT & BACKS**

| MODEL       | А В |    | С      | D  | Е      | F     |
|-------------|-----|----|--------|----|--------|-------|
| SVANGE2430L | 30  | 24 | 29-1/2 | 23 | 11-1/4 | 1-1/8 |