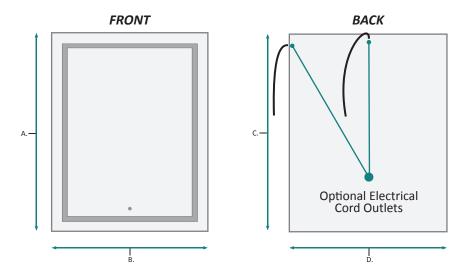

## RECESS INSTALLATION OPTIONAL ELECTRICAL CORD LOCATIONS

#### **ELECTRICAL CORD LOCATIONS**

| MODEL       | А     | В     | С     | D      |
|-------------|-------|-------|-------|--------|
| SVANGE2430L | 1-1/2 | 1-1/8 | 1-3/8 | 11-1/4 |