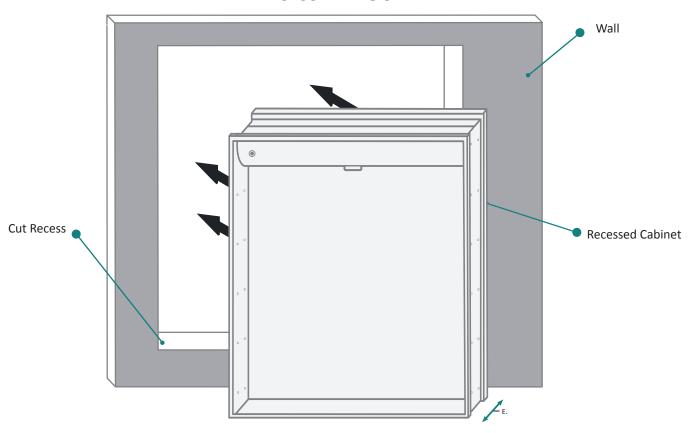

E 2430L



# **Electrical System**

- Perfomance Requirments: Contains the required
- Supervisory Circiut with the Auto-Monitoring Function as noted by UL 1310
- Input Voltage: Min 112Vac, Nom 125Vac, Max 137Vac
- Frequency:60Hz
- Front Receptacle Current: 102-132Vac Nominal 15A
- USB Output Current:5VDC Nominal 4A



## **CABINET CONFIGURATION**







# **SVANGE 2430L LED Medicine Cabinet - Specification Sheet**





# **SVANGE 2430L LED Medicine Cabinet - Specification Sheet**

## **SURFACE MOUNT**





#### **FRONT & BACKS**

| MODEL       | А В |    | С      | D  | Е      | F     |
|-------------|-----|----|--------|----|--------|-------|
| SVANGE2430L | 30  | 24 | 29-1/2 | 23 | 11-1/4 | 1-1/8 |



# **SVANGER 2430L LED Medicine Cabinet - Specification Sheet**

## **RECESSED MOUNT**





#### FRONT & BACKS

| MODEL       | DEL A |    | С      | D  | E     |  |
|-------------|-------|----|--------|----|-------|--|
| SVANGE2430L | 30    | 24 | 29-1/2 | 23 | 3-7/8 |  |



## RECESS INSTALLATION OPTIONAL ELECTRICAL CORD LOCATIONS



#### **ELECTRICAL CORD LOCATIONS**

| MODEL       | А     | В     | С     | D      |
|-------------|-------|-------|-------|--------|
| SVANGE2430L | 1-1/2 | 1-1/8 | 1-3/8 | 11-1/4 |



# **SVANGE 2430L LED Medicine Cabinet - Specification Sheet**





#### **DOOR & CABINET**

| MODEL       | А   | В     | С     | D  | Е   | F     | G      |
|-------------|-----|-------|-------|----|-----|-------|--------|
| SVANGE2430L | 7/8 | 3-7/8 | 4-3/4 | 18 | 3/8 | 5-1/4 | 11-1/4 |



#### **INTERIOR CABINET**

| MODEL       | А     | В     | С     | D