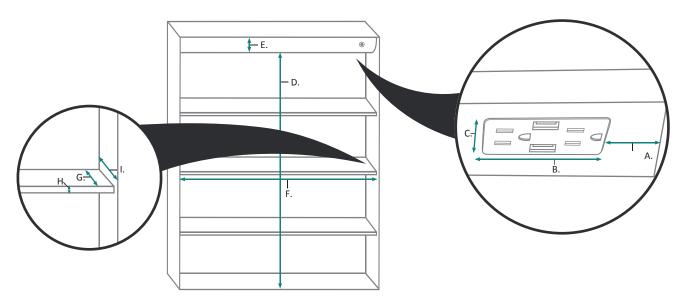

#### **INTERIOR CABINET**

| MODEL       | А     | В     | С     | D      | E     | F      | G     | Н   | I     |
|-------------|-------|-------|-------|--------|-------|--------|-------|-----|-------|
| SVANGE2430L | 3-3/4 | 5-5/8 | 1-1/4 | 38-1/4 | 2-1/4 | 22-1/2 | 2-3/8 | 3/8 | 3-5/8 |