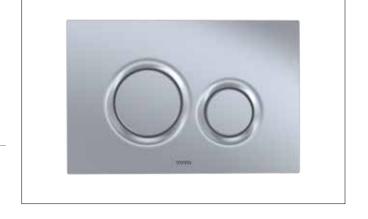

## Basic Round Push Plate - Dual Button

#### **FEATURES**

- Push plate with dual buttons that mounts to TOTO in-wall tank system WT171M, WT172M, or WT173M.
- Push plate in Matte Silver or White.

- YT930 #MS Matte Silver
- YT930 #WH White

### **COLORS/FINISHES**

- #MS Matte Silver
- #WH White