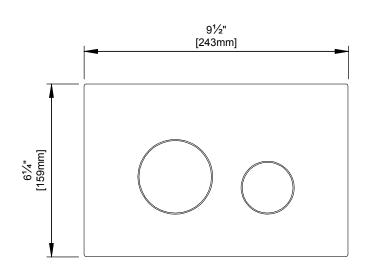

#### **SPECIFICATIONS**

Warranty 1-year limited warranty

Material ABS

Shipping Weight TBD

Carton (10pcs.) TBD

Shipping Dimensions 10" x 7" x 2"

Carton (10pcs.)

TBD