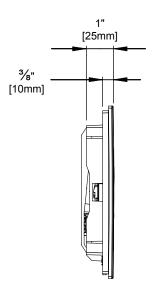

#### **SPECIFICATIONS**

Warranty 1-year limited warranty

Material ABS

Shipping Weight TBD

Carton (10pcs.) TBD

Shipping Dimensions 10" x 7" x 2"

Carton (10pcs.)

TBD