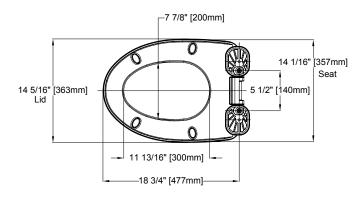

Seat

# **COLOR**

• #01 Cotton

# PRODUCT SPECIFICATIONS

Seat shall be model SS234#01. Seat shall be made from urea resin for both the seat and seat cover. The seat installation is top mount installation with adjustable hinge plates and stainless steel hinge caps.

## **SPECIFICATIONS**

| Material               | Urea Resin                      |
|------------------------|---------------------------------|
| Warranty               | One Year Limited Warranty       |
| Shipping<br>Weight     | 8.7 lbs                         |
| Shipping<br>Dimensions | 23-5/8"L x 17-3/16"W x 4-1/16"H |

## **COMPATIBLE TOILETS**

- Aimes® One-Piece Toilet
- Aquia<sup>®</sup> IV One-Piece Toilet
- Aquia IV Two-Piece Toilet
- Legato® One-Piece Toilet
- Connelly® Two-Piece Toilet



### **DIMENSIONS**