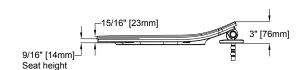

SE Seat

# **COLOR**

• #01 Cotton

# PRODUCT SPECIFICATIONS

Seat shall be model SS234#01. Seat shall be made from urea resin for both the seat and seat cover. The seat installation is top mount installation with adjustable hinge plates and stainless steel hinge caps.

## **SPECIFICATIONS**

| Material               | Urea Resin                      |
|------------------------|---------------------------------|
| Warranty               | One Year Limited Warranty       |
| Shipping<br>Weight     | 8.7 lbs                         |
| Shipping<br>Dimensions | 23-5/8"L x 17-3/16"W x 4-1/16"H |

## **COMPATIBLE TOILETS**

- Aimes® One-Piece Toilet
- Aquia<sup>®</sup> IV One-Piece Toilet
- Aquia IV Two-Piece Toilet
- Legato® One-Piece Toilet
- Connelly® Two-Piece Toilet



### **DIMENSIONS**