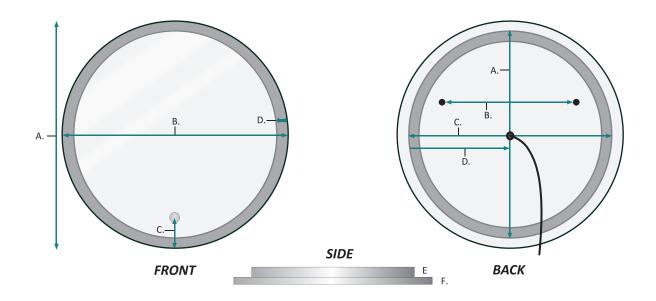

# **Dimensions**

• Height: 27"

• Width: 27"

• Depth: 1-9/16"

#### **FRONT & SIDE**

| MODEL | Α  | В  | С     | D     | Е     | F    |
|-------|----|----|-------|-------|-------|------|
| SOL27 | 27 | 27 | 4-1/4 | 1-1/4 | 1-3/8 | 3/16 |

#### **BACK**

| MODEL | А      | В      | С      | D      | Е | F |
|-------|--------|--------|--------|--------|---|---|
| SOL27 | 23-1/2 | 18-1/2 | 23-1/2 | 11-3/4 | - | - |