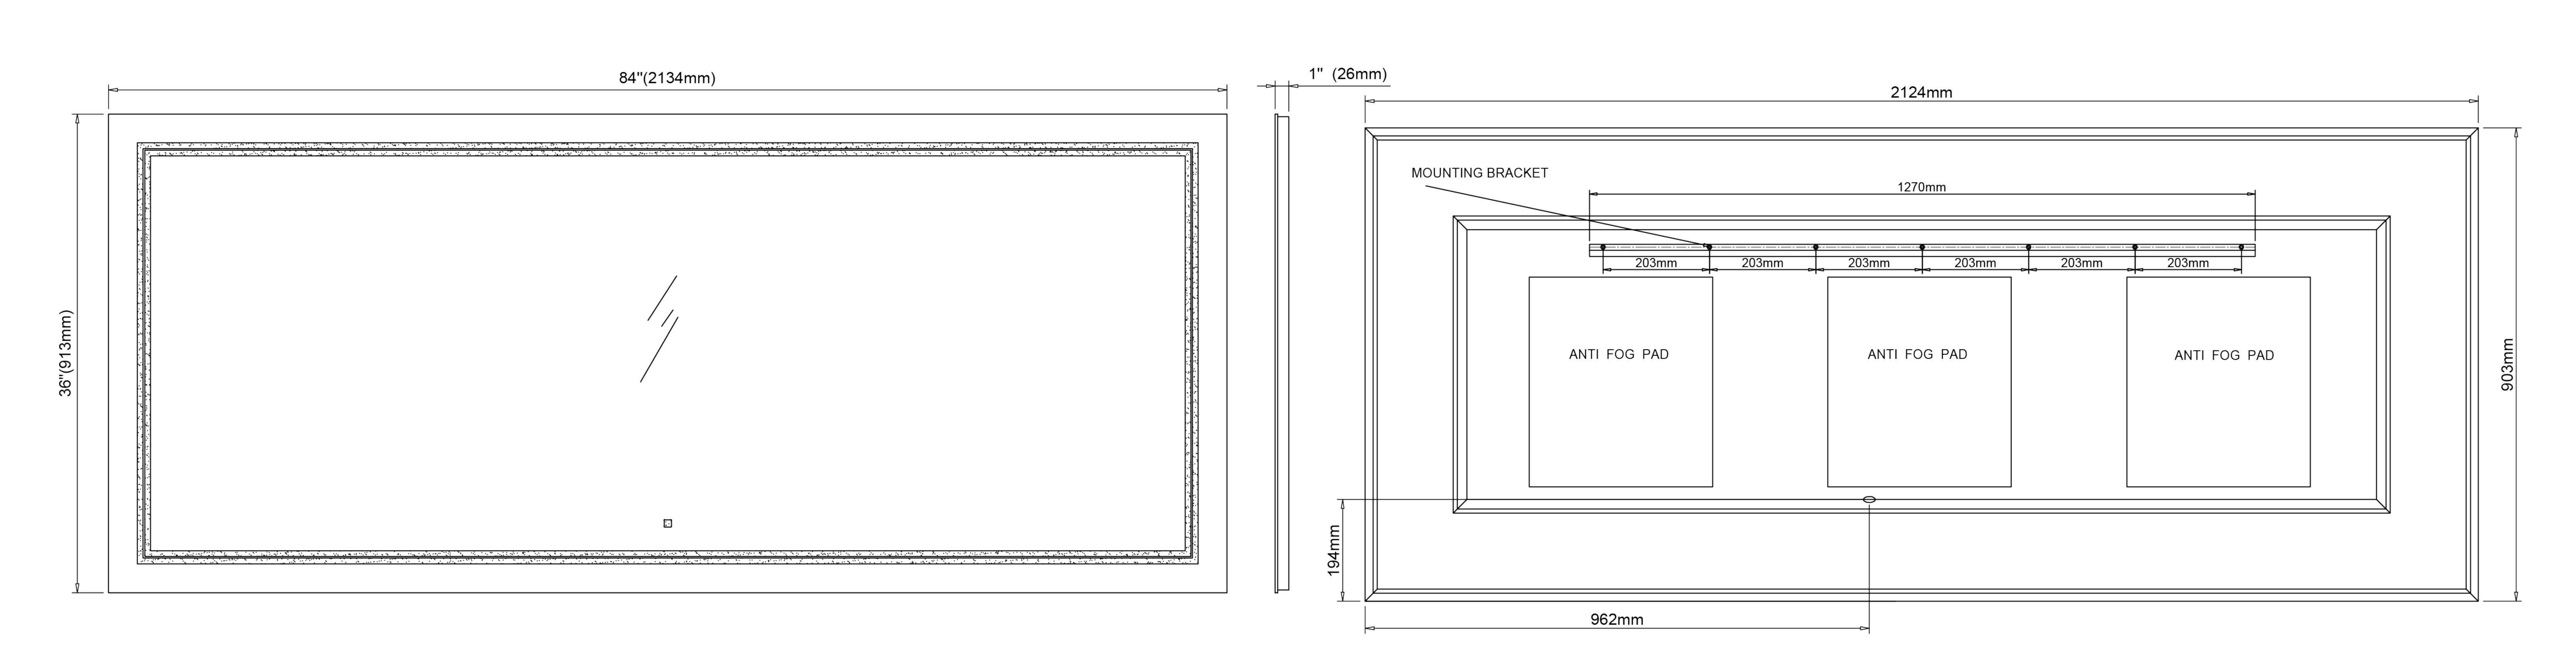

#### Dimensions

Height: 36" (913 mm)
Width: 84" (2134 mm)
Depth: 1" (26 mm)

## Electrical System

• INPUT: 110-240V~ 0.85A 50/60Hz

• OUTPUT: max.13V

Field Wire location as shown in drawing

Circuit Diagram

Circuit diagram

Front view

Side view