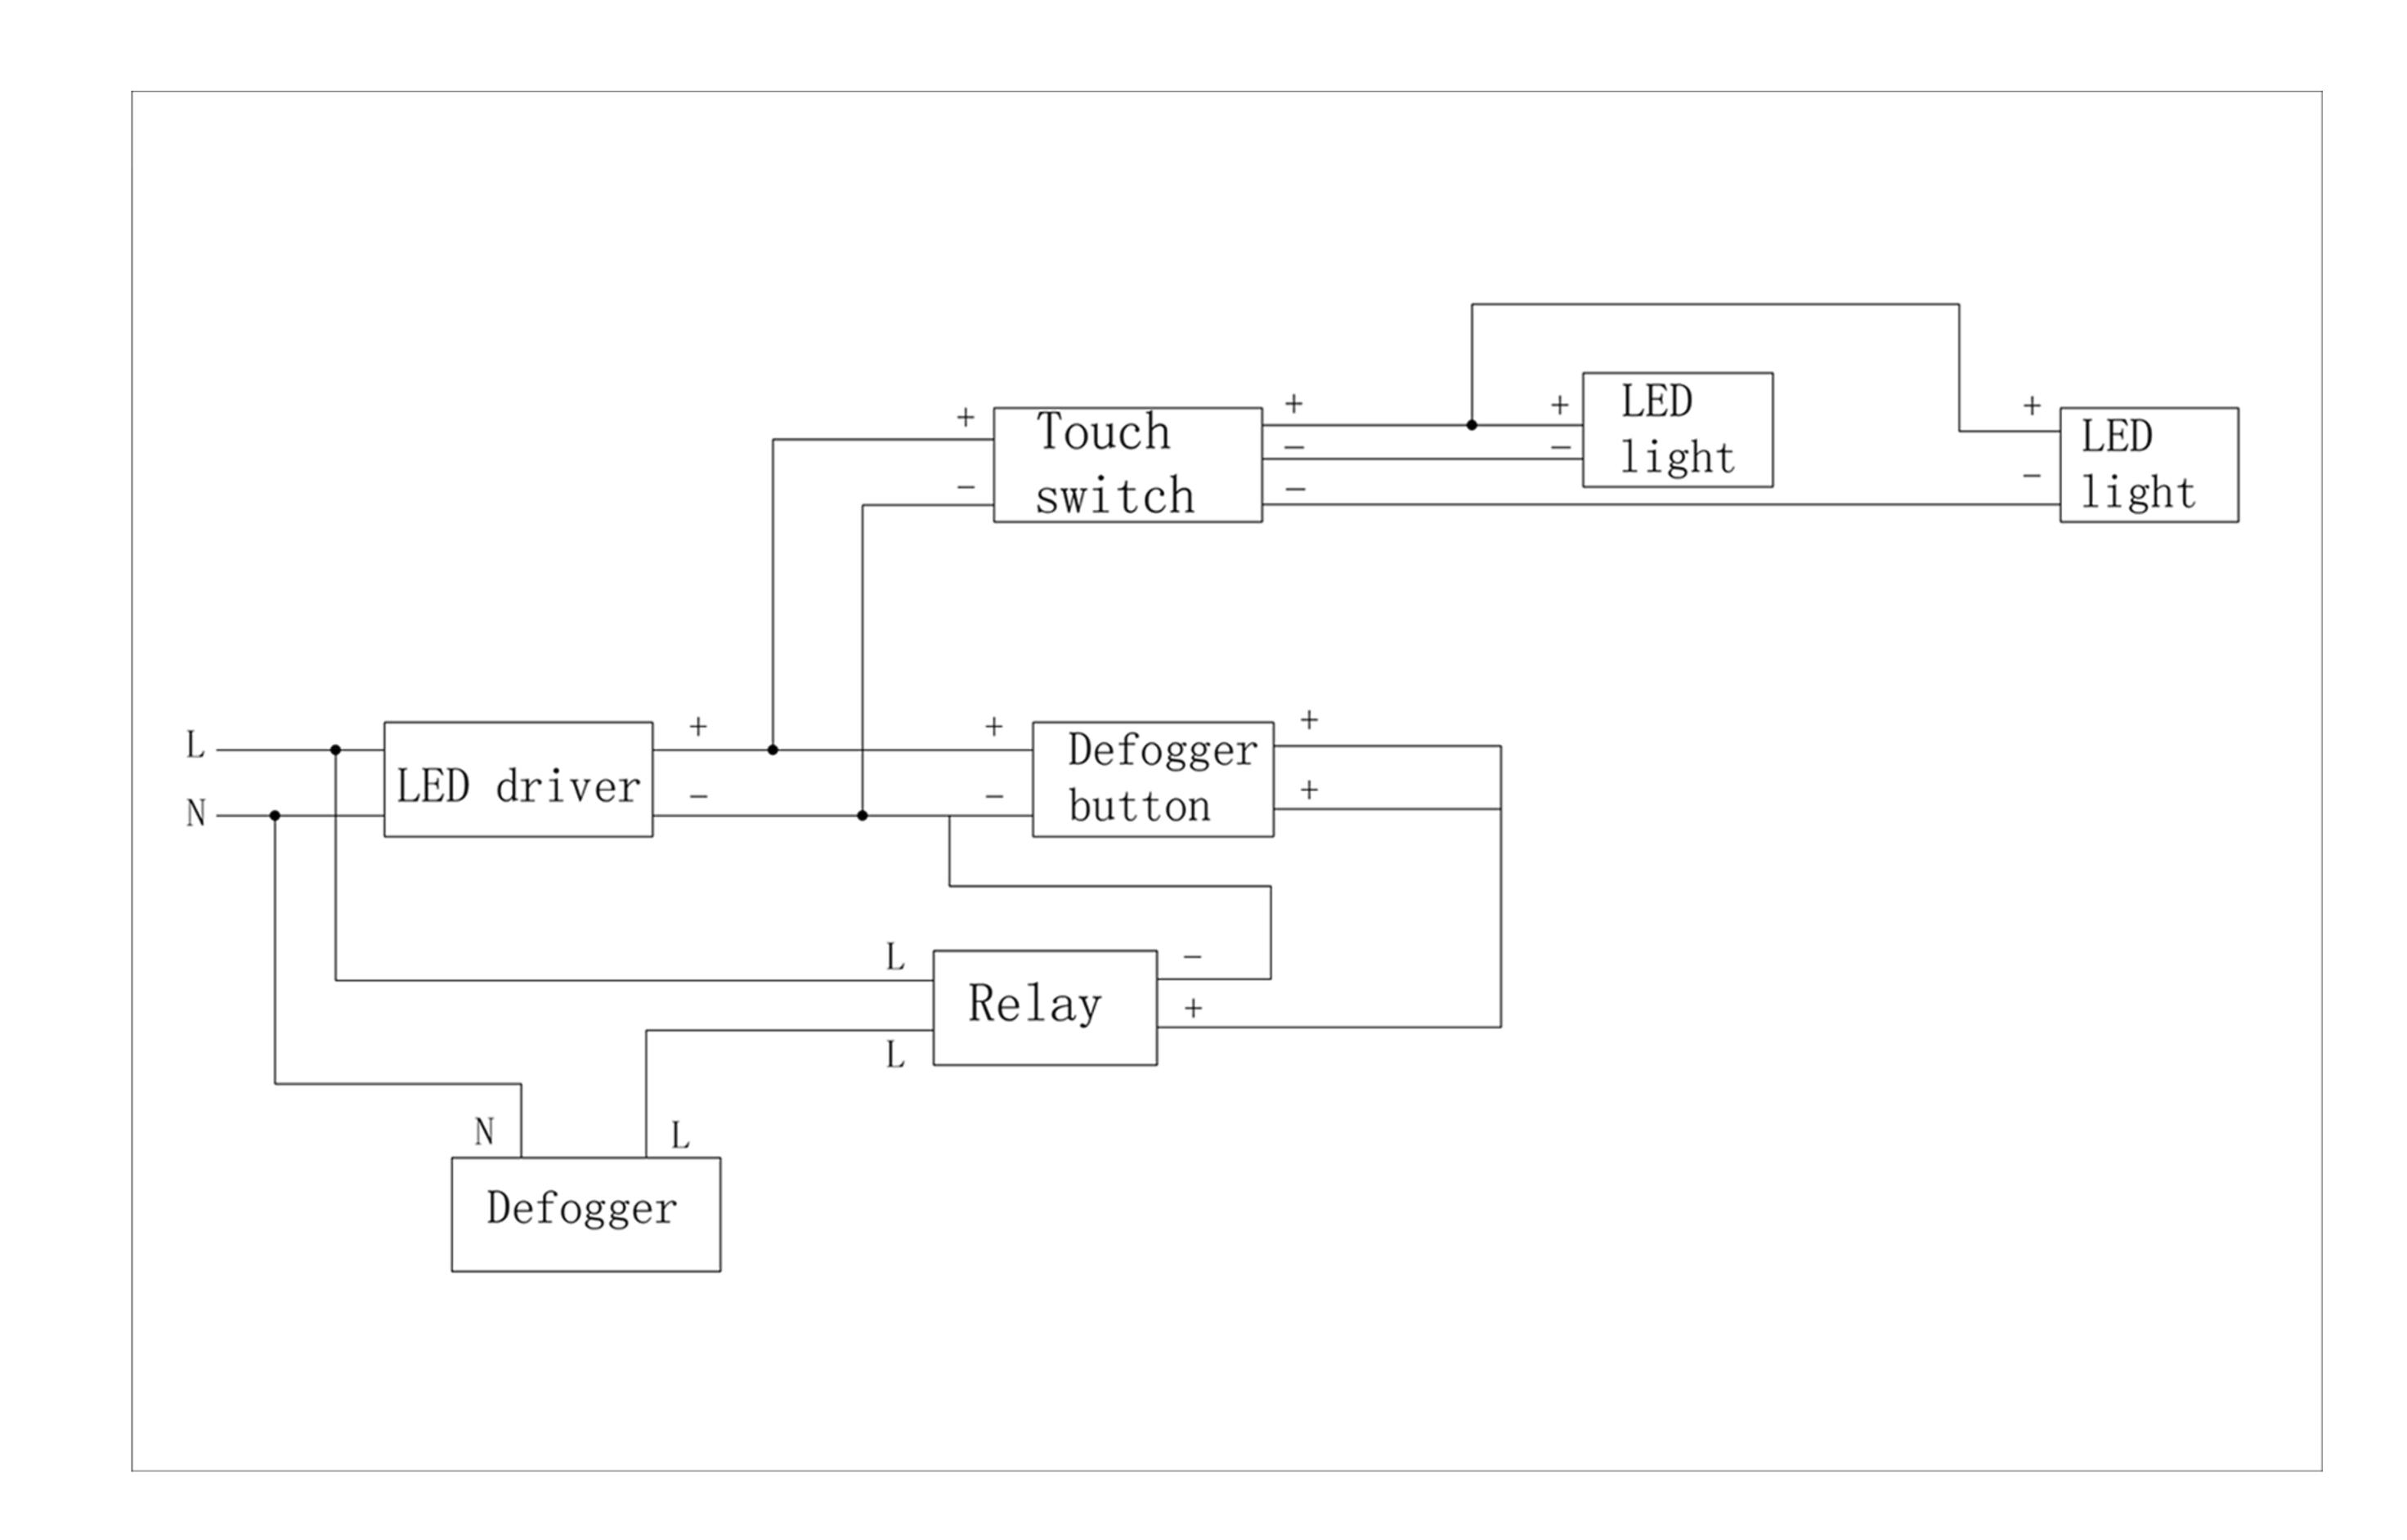

## Electrical System

• INPUT: 110-240V~ 0.85A 50/60Hz

• OUTPUT: max.13V

Field Wire location as shown in drawing

Circuit Diagram

Circuit diagram

Front view

Side view