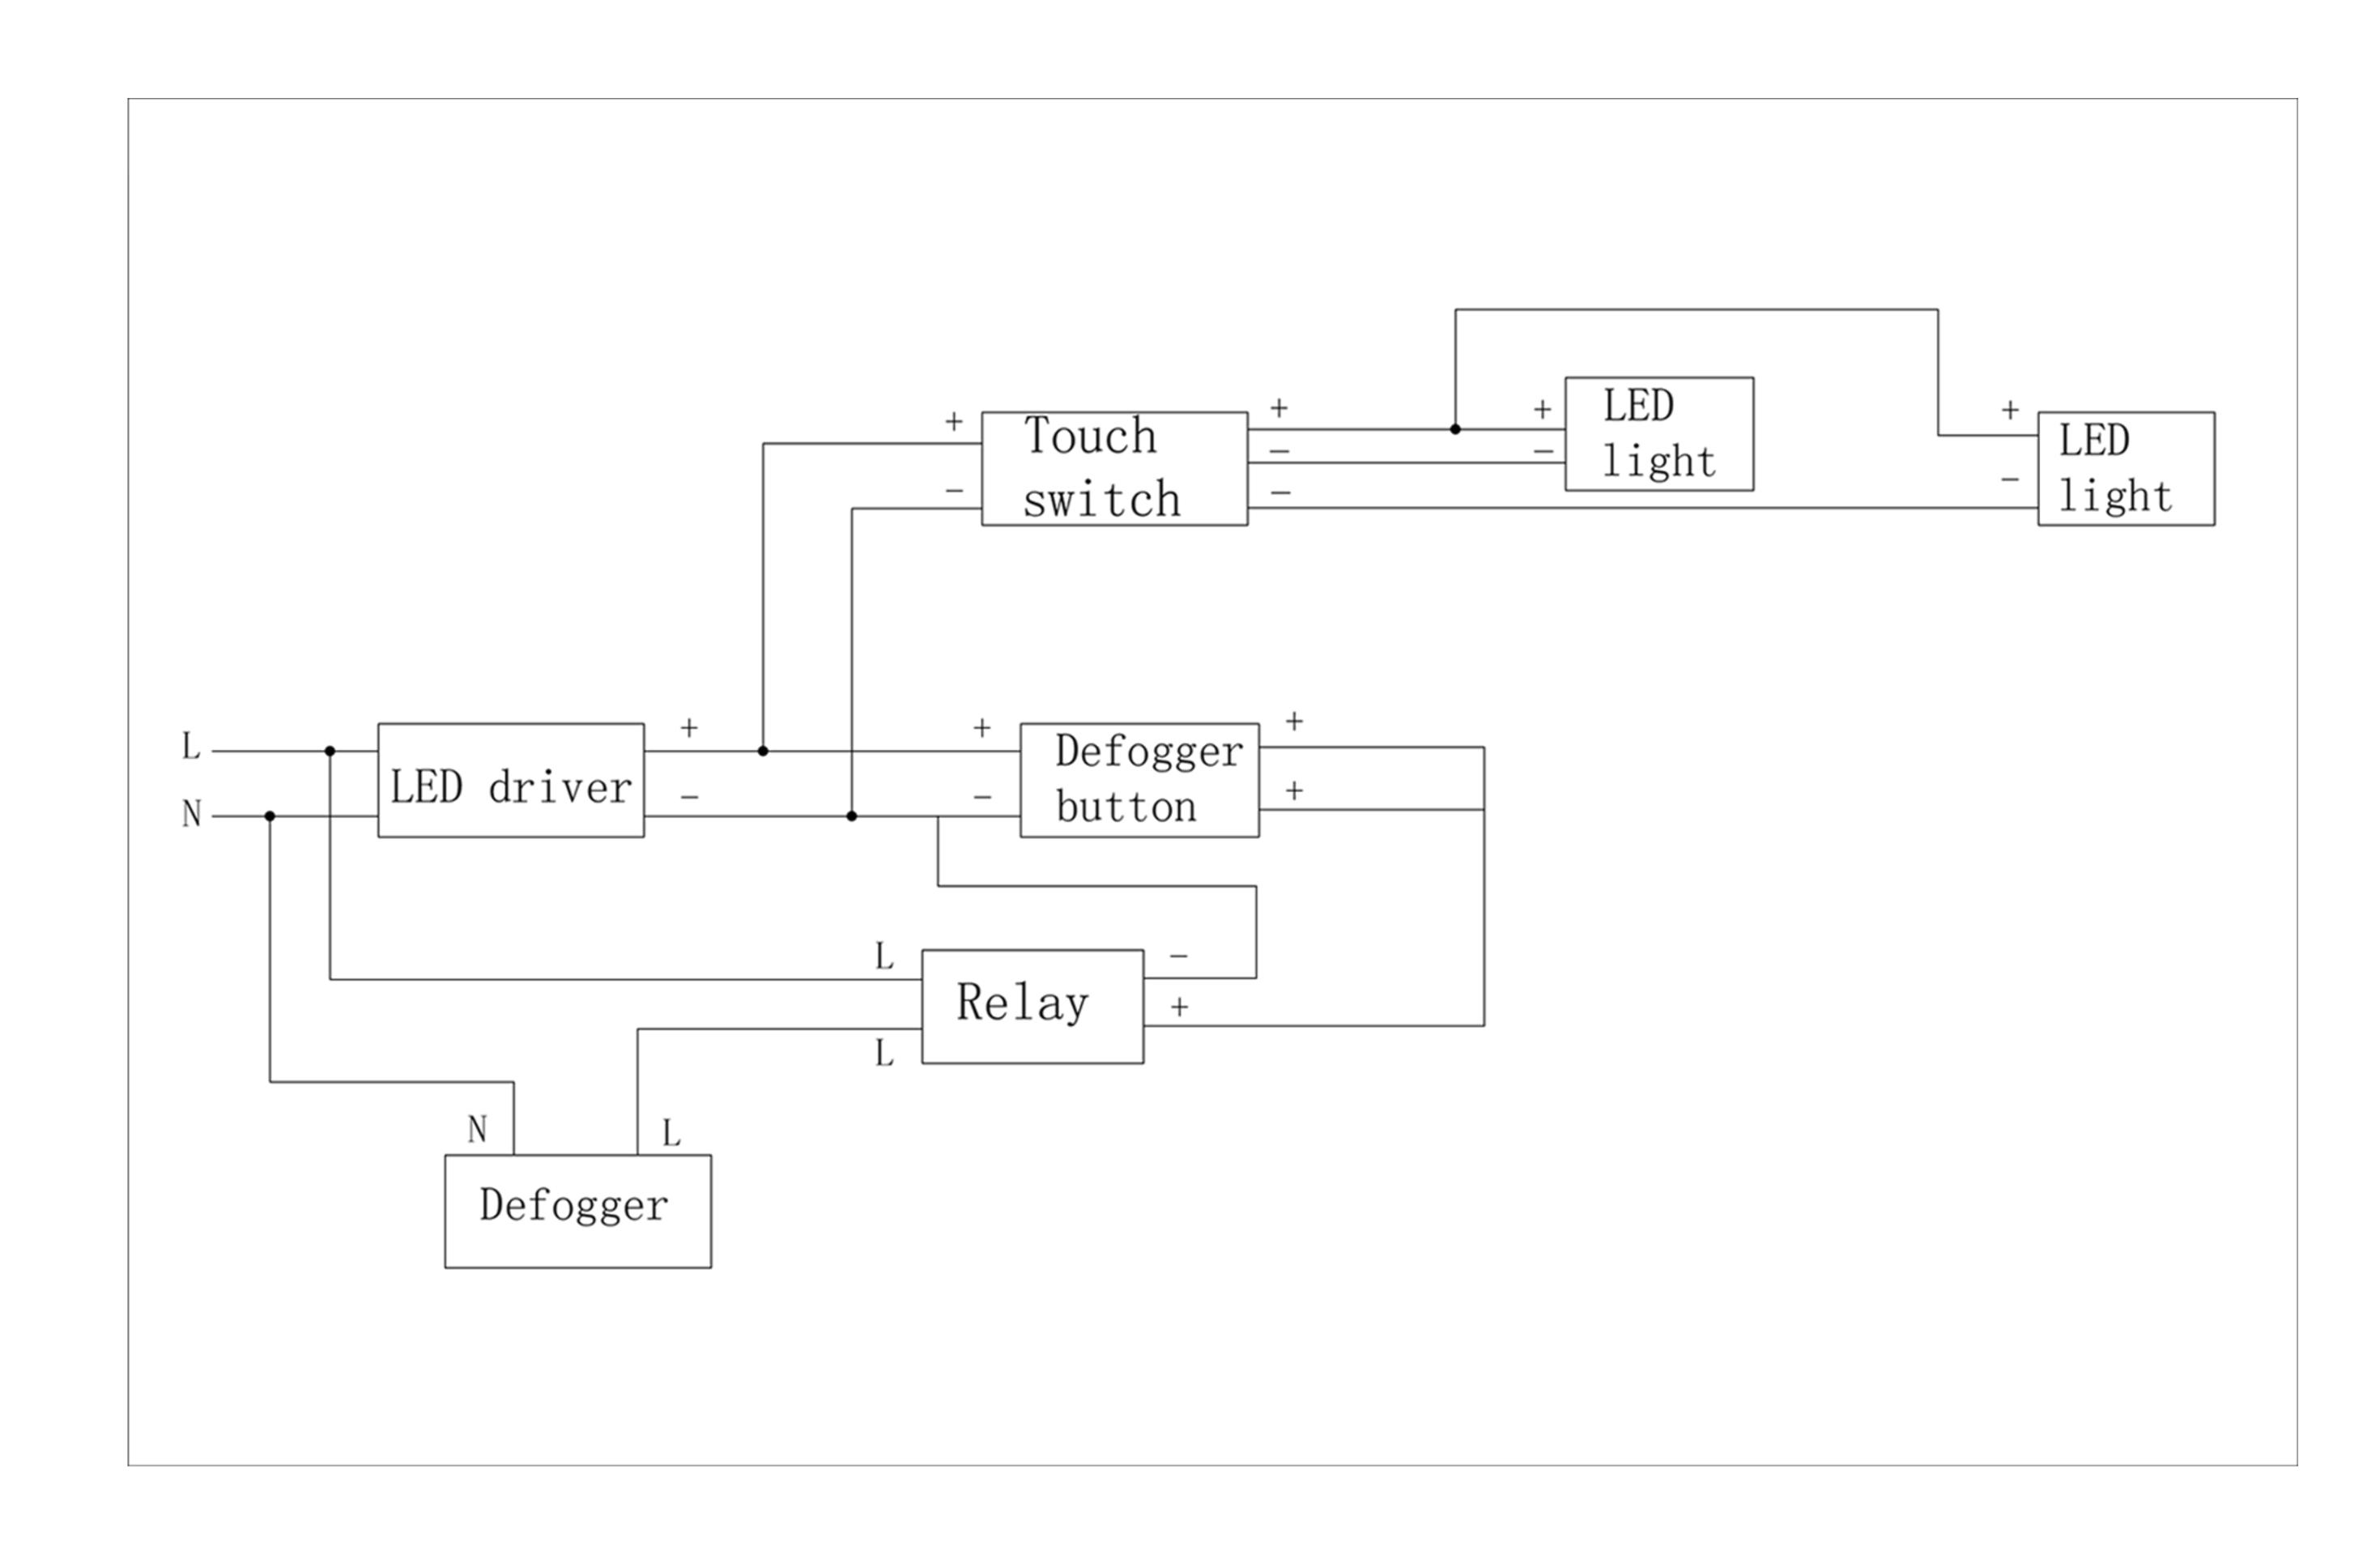

## Electrical System

• INPUT: 110-240V~ 0.85A 50/60Hz

• OUTPUT: max.13V

Field Wire location as shown in drawing

Circuit Diagram

Circuit diagram