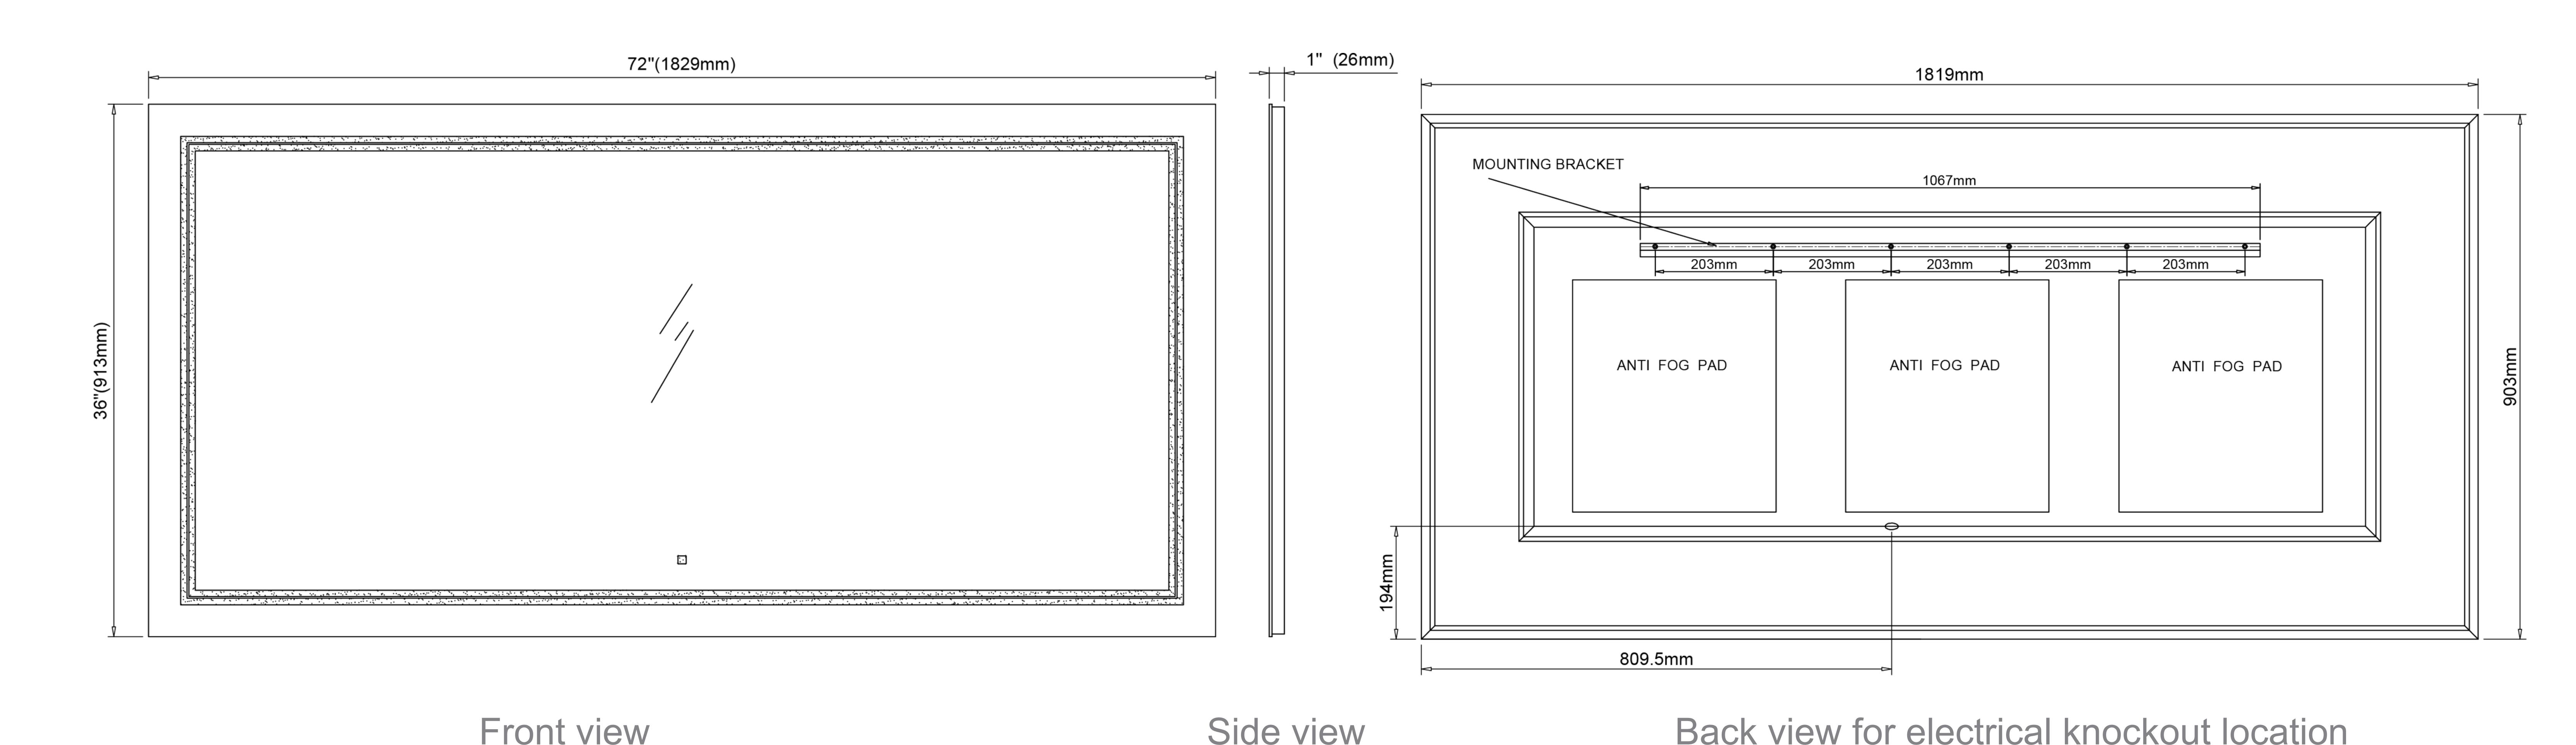

#### Dimensions

Height: 36" (913 mm)
Width: 72" (1829mm)
Depth: 1" (26 mm)

## Electrical System

• INPUT: 110-240V~ 0.85A 50/60Hz

• OUTPUT: max.13V

Field Wire location as shown in drawing

Circuit Diagram

Circuit diagram