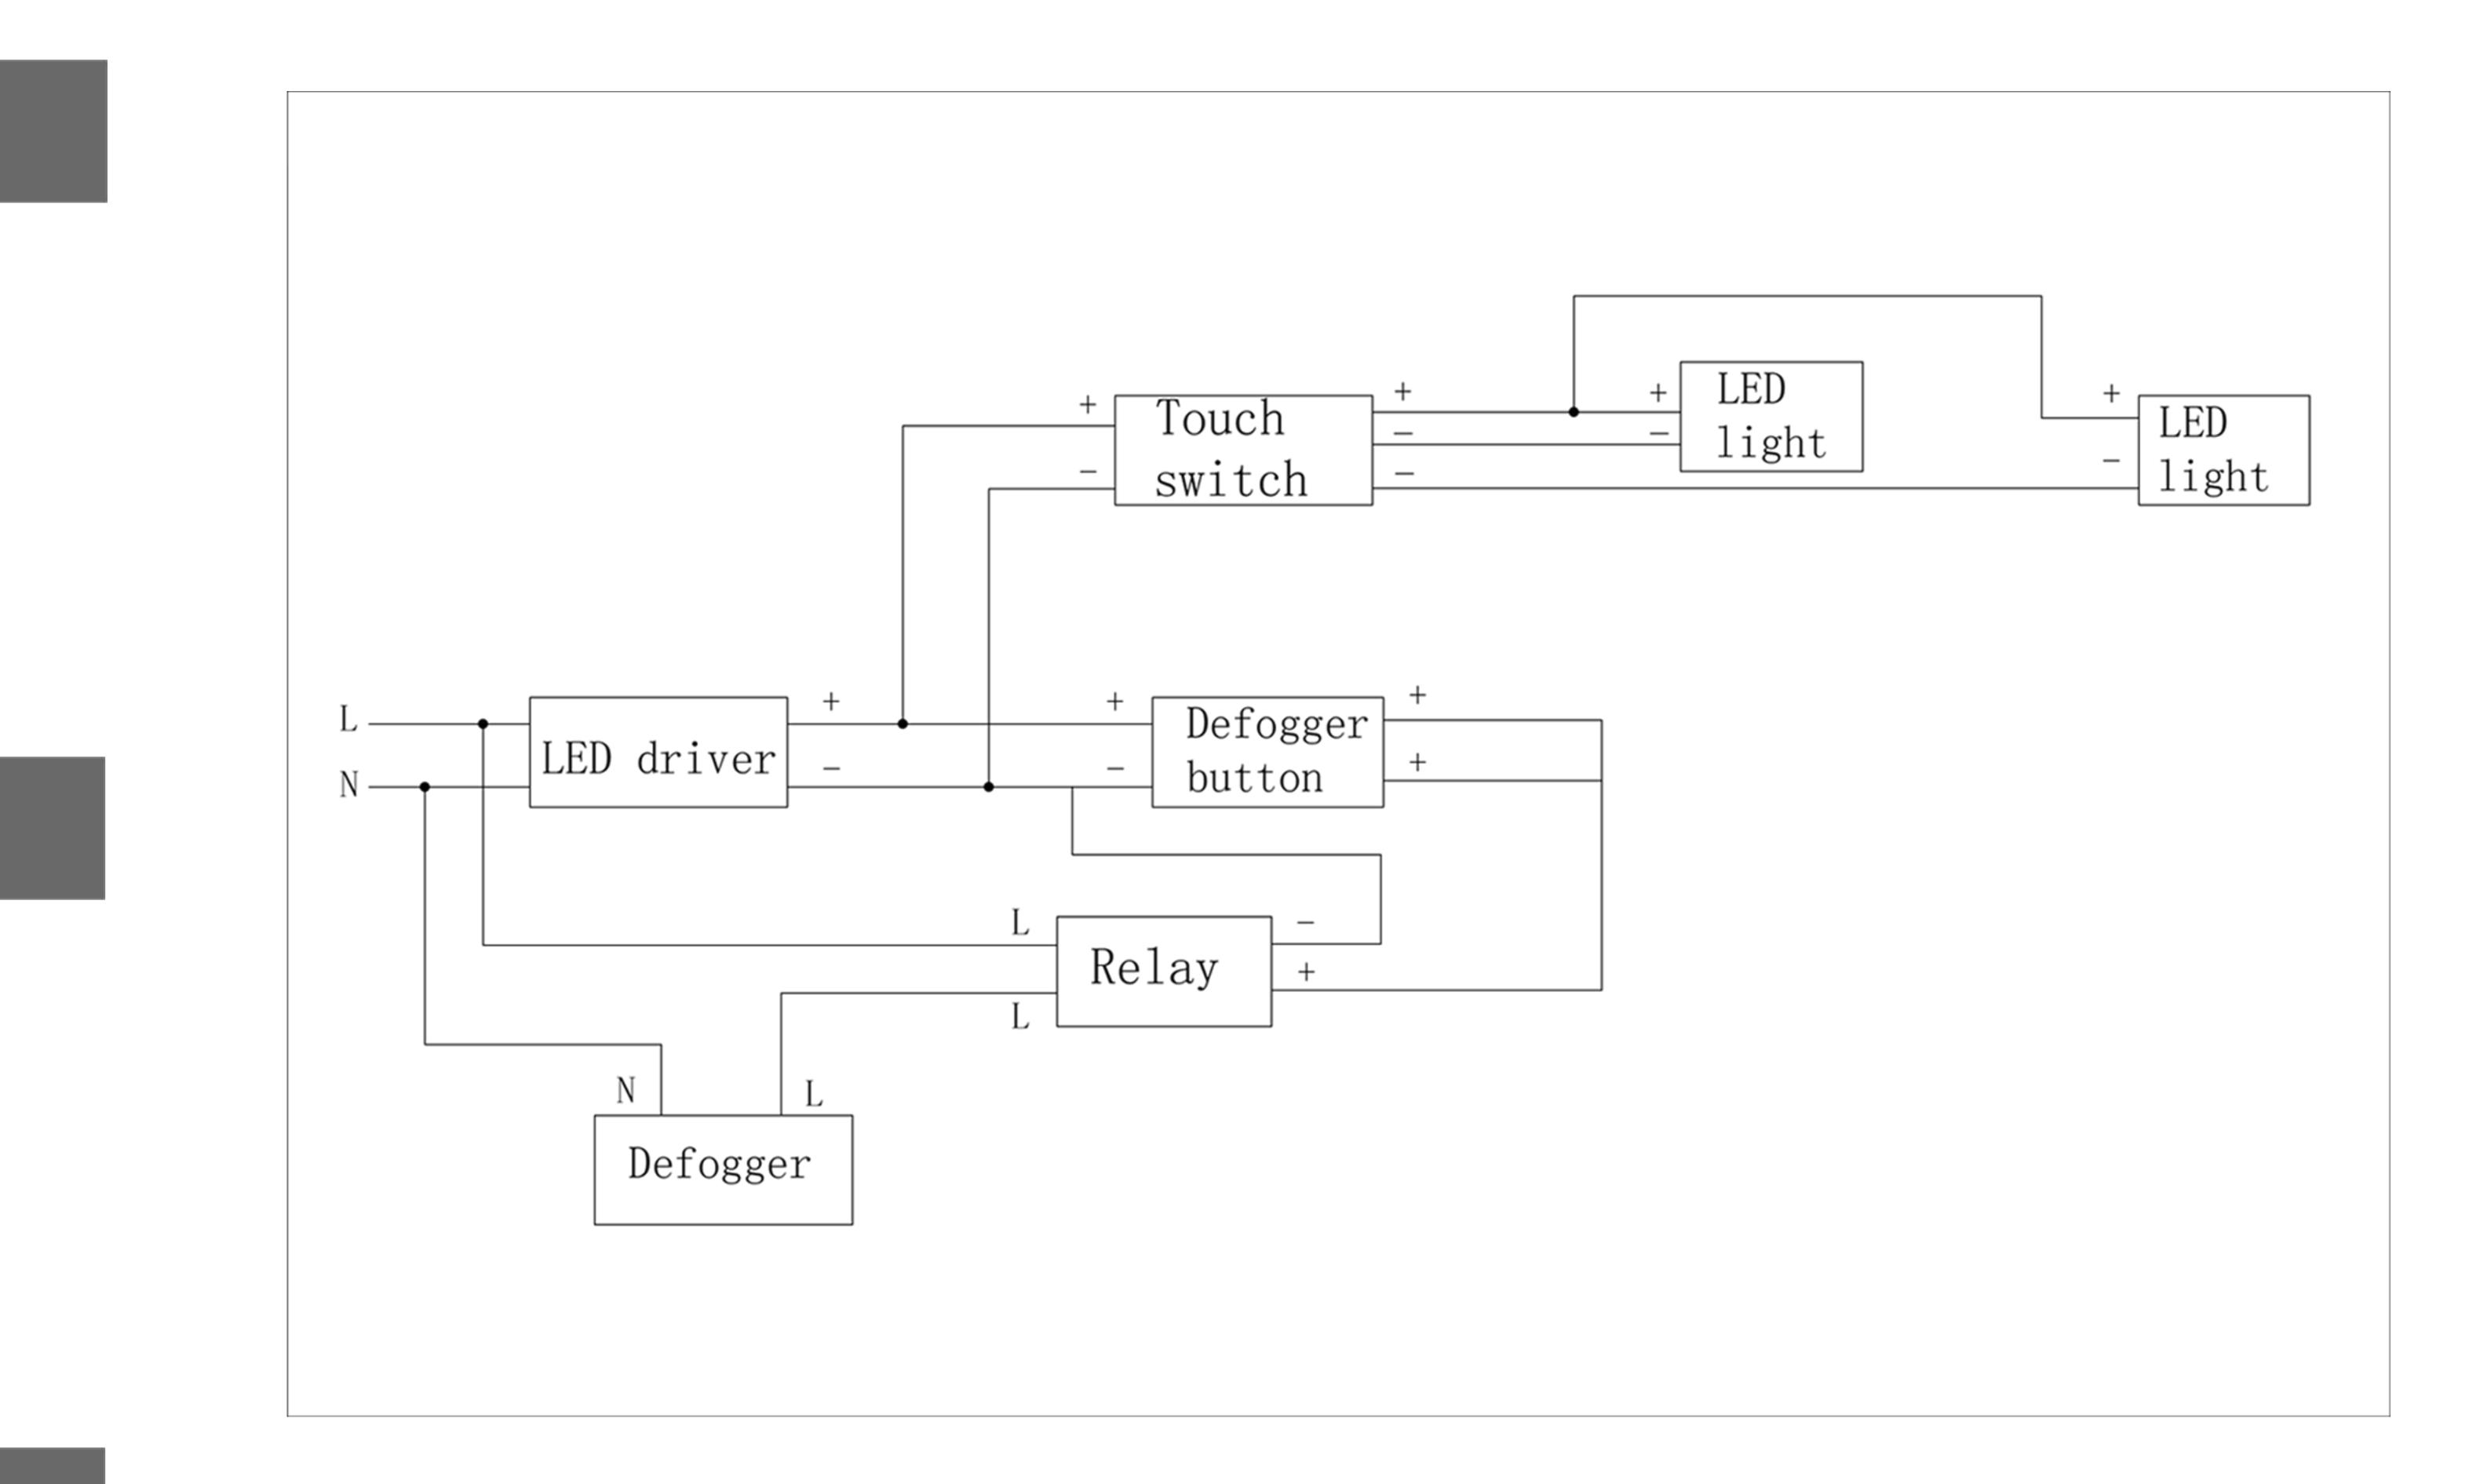

## **Electrical System**

- INPUT : 110-240V~ 0.85A 50/60Hz
- OUTPUT : max.13V
- Field Wire location as shown in drawing
- Circuit Diagram

Circuit diagram

SOHO S-6036 - Specification Sheet Page 1 of 1