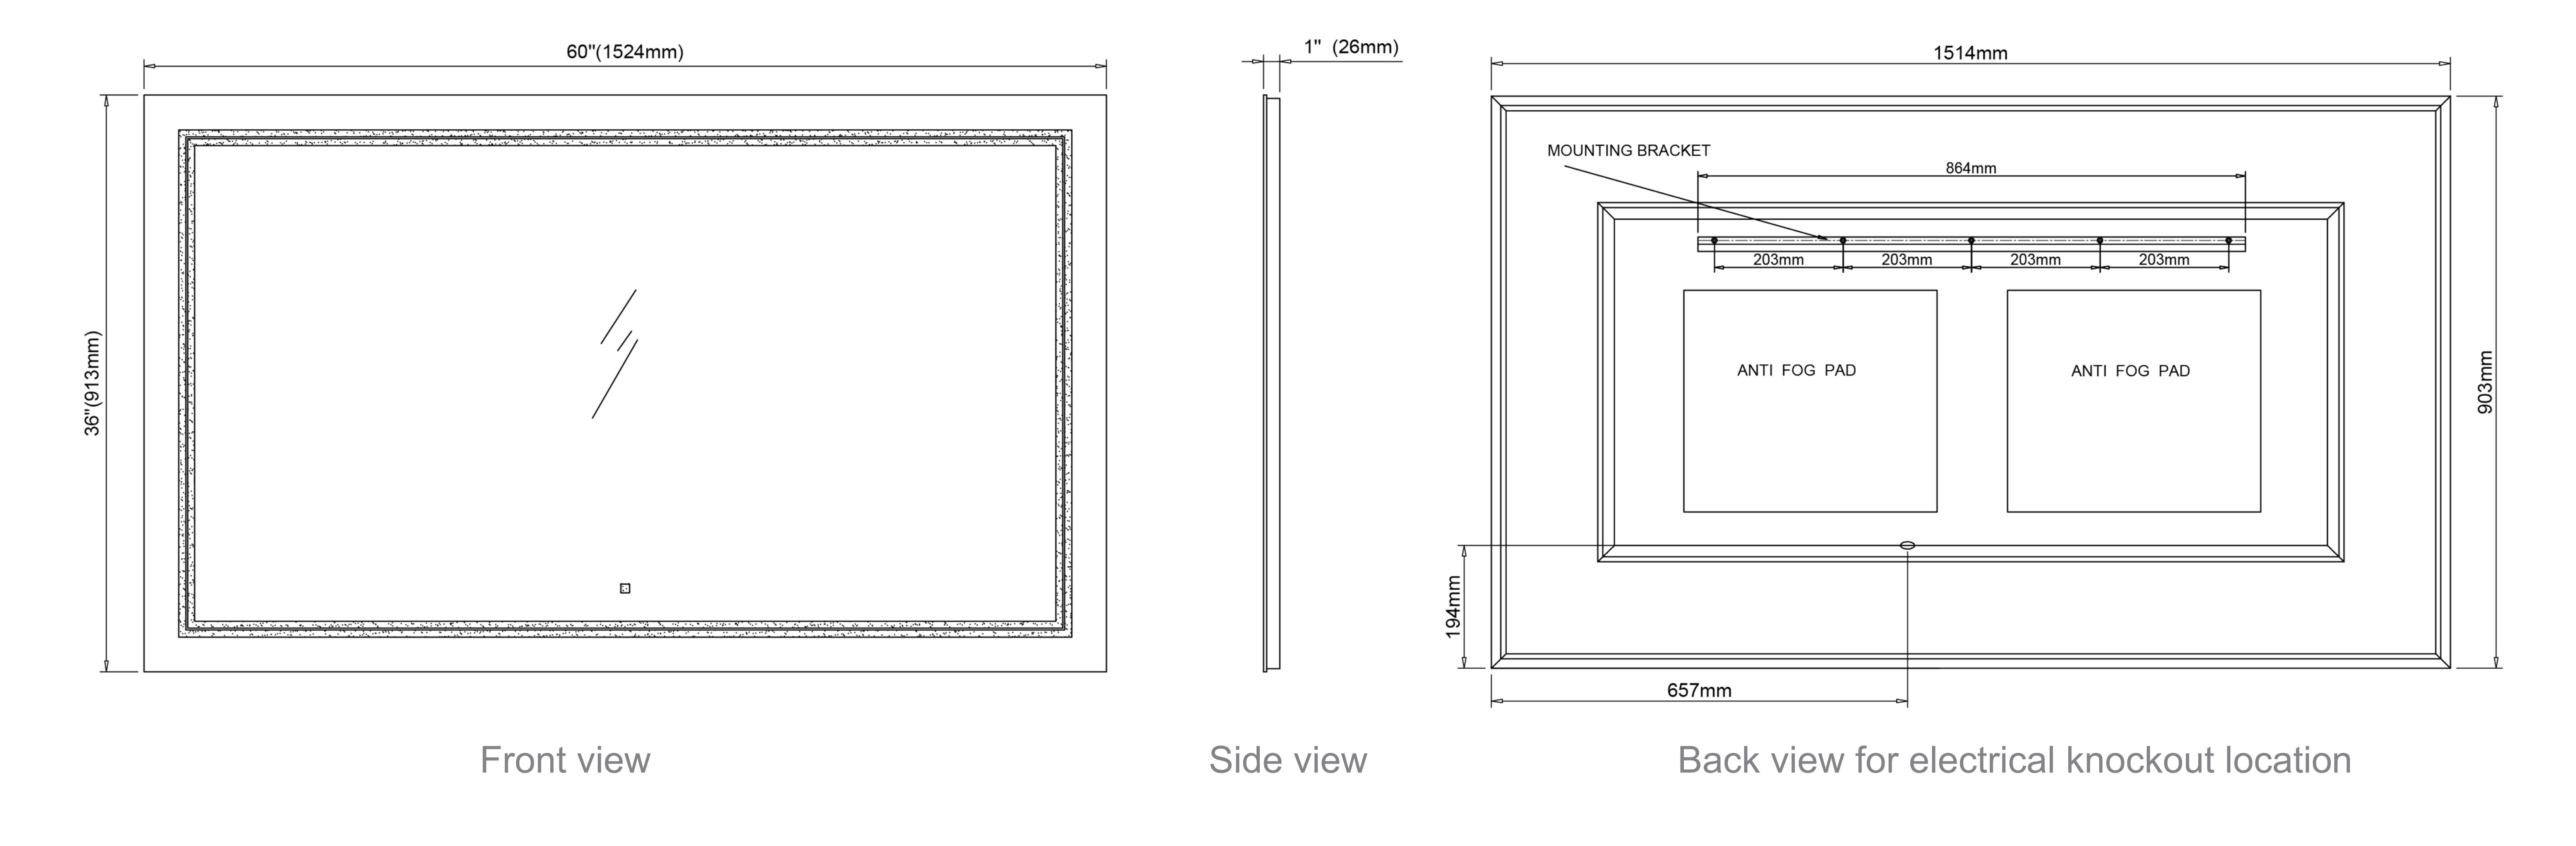

#### Dimensions

Height: 36" (913 mm)

Width: 60" (1524 mm)

Depth: 1" (26 mm)

## **Electrical System**

- INPUT : 110-240V~ 0.85A 50/60Hz
- OUTPUT : max.13V
- Field Wire location as shown in drawing
- Circuit Diagram

Circuit diagram

SOHO S-6036 - Specification Sheet Page 1 of 1